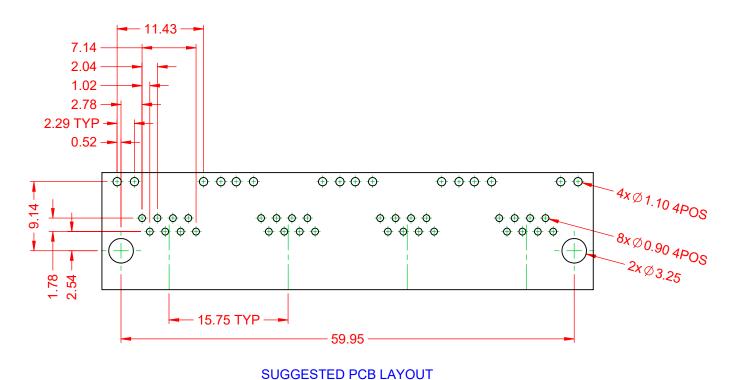

TOLERANCE UNLESS OTHERWISE SPECIFIED .X ±0.25 .XX ±0.13

.XXX ±0.05

THIS IS A C.A.D. GENERATED DRAWING DO NOT MAKE MANUAL REVISIONS TO MASTER.

ISSUE NUMBER ORIGINAL

RJ45, w/LED, RIGHT ANGLE PCB MOUNT

YOUR CONNECTION TO QUALITY & SERVICE

EDAC INC TORONTO, ONTARIO CANADA

THESE DRAWINGS AND SPECIFICATIONS ARE THE PROPERTY OF EDAC INC..AND SHALL NOT BE REPRODUCED,OR COPIED OR USED AS THE BASIS FOR THE MANUFACTURE OR SALE OF APPARATUS WITHOUT WRITTEN PERMISSION.

ACAD REFERENCE NO.: J67 Assembly DRAWN: DATE: January 16, 2020 CHECKED: SHEET 2 OF 2 SCALE: 2:1

DRAWING NUMBER: J67 Assembly ISSUE PART NUMBER: J67048821N21011