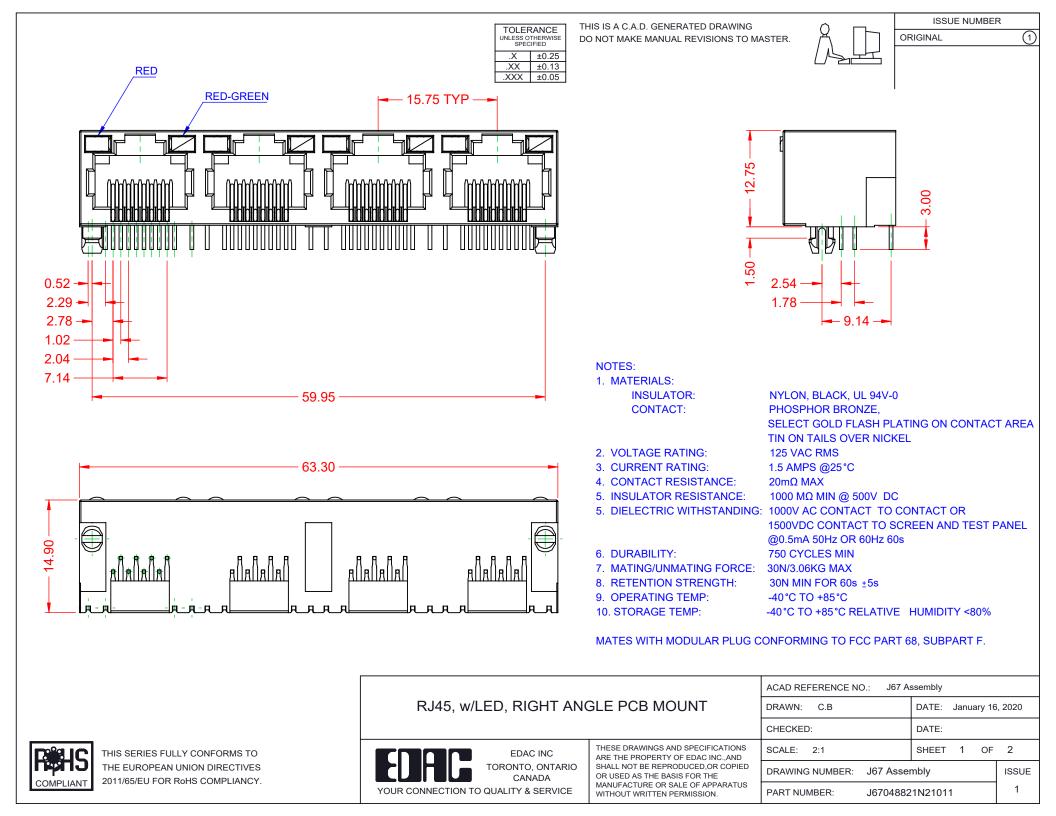

TOLERANCE UNLESS OTHERWISE SPECIFIED .X ±0.25 .XX ±0.13

.XXX ±0.05

THIS IS A C.A.D. GENERATED DRAWING DO NOT MAKE MANUAL REVISIONS TO MASTER.

ISSUE NUMBER ORIGINAL

RJ45, w/LED, RIGHT ANGLE PCB MOUNT

YOUR CONNECTION TO QUALITY & SERVICE

EDAC INC TORONTO, ONTARIO CANADA

THESE DRAWINGS AND SPECIFICATIONS ARE THE PROPERTY OF EDAC INC..AND SHALL NOT BE REPRODUCED,OR COPIED OR USED AS THE BASIS FOR THE MANUFACTURE OR SALE OF APPARATUS WITHOUT WRITTEN PERMISSION.

ACAD REFERENCE NO.: J67 Assembly DRAWN: DATE: January 16, 2020 CHECKED: SHEET 2 OF 2 SCALE: 2:1

DRAWING NUMBER: J67 Assembly ISSUE PART NUMBER: J67048821N21011