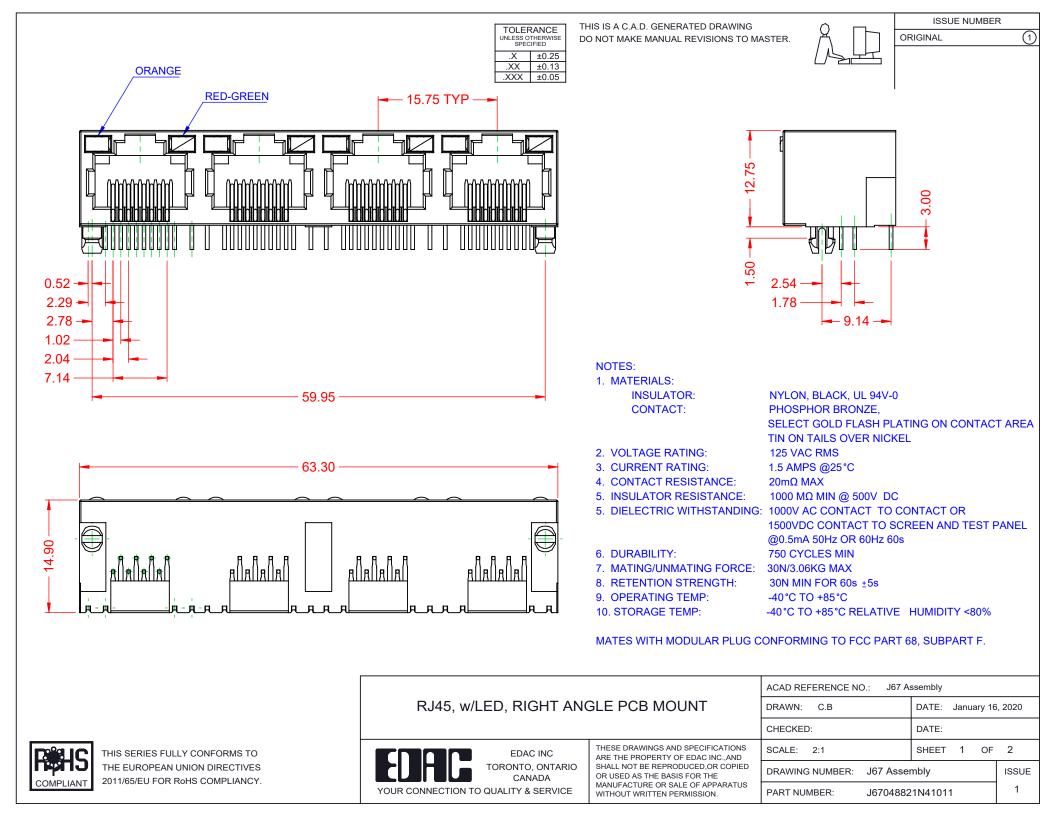

TOLERANCE UNLESS OTHERWISE SPECIFIED .X ±0.25 .XX ±0.13

.XXX ±0.05

DO NOT MAKE MANUAL REVISIONS TO MASTER.

THIS IS A C.A.D. GENERATED DRAWING

ISSUE NUMBER ORIGINAL

RJ45, w/LED, RIGHT ANGLE PCB MOUNT

EDAC INC TORONTO, ONTARIO CANADA

THESE DRAWINGS AND SPECIFICATIONS ARE THE PROPERTY OF EDAC INC..AND SHALL NOT BE REPRODUCED,OR COPIED OR USED AS THE BASIS FOR THE MANUFACTURE OR SALE OF APPARATUS WITHOUT WRITTEN PERMISSION.

| ACAD REFERENCE NO.: J67 Assembly |                  |         |
|----------------------------------|------------------|---------|
| DRAWN: C.B                       | DATE: January 16 | 5, 2020 |
| CHECKED:                         | DATE:            |         |
| SCALE: 2:1                       | SHEET 2 OF       | 2       |
| DDAMING NUMBER. 167 Accombly     |                  | 100115  |

DRAWING NUMBER: J67 Assembly ISSUE PART NUMBER: J67048821N41011