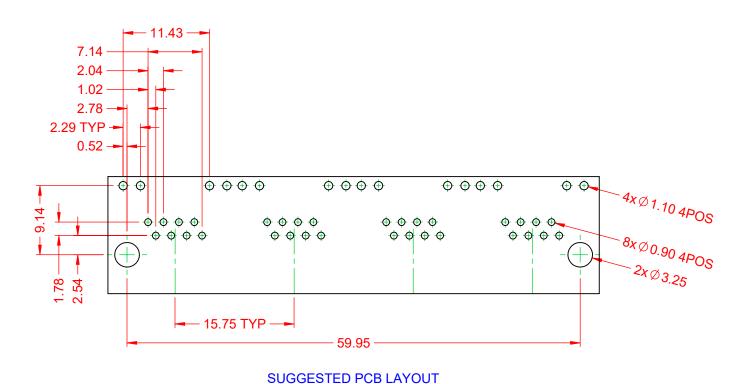

TOLERANCE UNLESS OTHERWISE SPECIFIED .X ±0.25 .XX ±0.13

.XXX ±0.05

DO NOT MAKE MANUAL REVISIONS TO MASTER.

THIS IS A C.A.D. GENERATED DRAWING

ISSUE NUMBER ORIGINAL

RJ45, w/LED, RIGHT ANGLE PCB MOUNT

EDAC INC TORONTO, ONTARIO CANADA

THESE DRAWINGS AND SPECIFICATIONS ARE THE PROPERTY OF EDAC INC..AND SHALL NOT BE REPRODUCED,OR COPIED OR USED AS THE BASIS FOR THE MANUFACTURE OR SALE OF APPARATUS WITHOUT WRITTEN PERMISSION.

| ACAD REFERENCE NO.: J67 Assembly |                  |         |
|----------------------------------|------------------|---------|
| DRAWN: C.B                       | DATE: January 16 | 5, 2020 |
| CHECKED:                         | DATE:            |         |
| SCALE: 2:1                       | SHEET 2 OF       | 2       |
| DDAMING NUMBER. 167 Accombly     |                  | 100115  |

DRAWING NUMBER: J67 Assembly ISSUE PART NUMBER: J67048821N41011