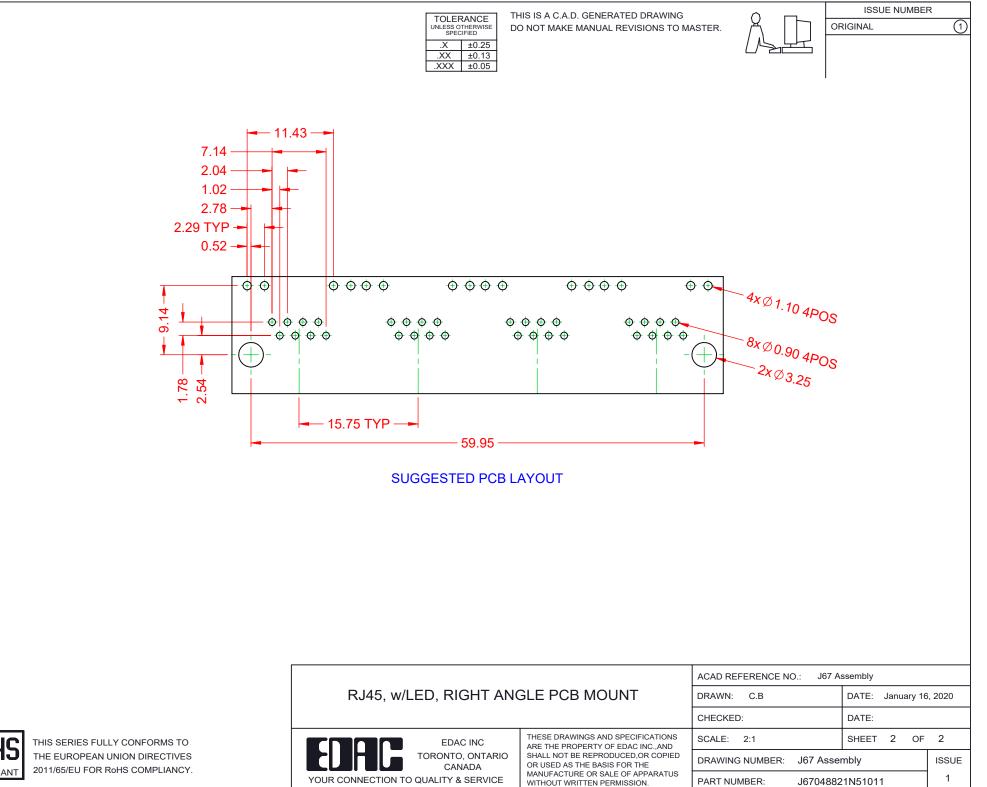

|    |                                      | ACAD REFERENCE NO.: J67 Assembly                                                                                                                                                                               |                              |                  |        |
|----|--------------------------------------|----------------------------------------------------------------------------------------------------------------------------------------------------------------------------------------------------------------|------------------------------|------------------|--------|
|    |                                      |                                                                                                                                                                                                                | DRAWN: C.B                   | DATE: January 16 | , 2020 |
|    |                                      |                                                                                                                                                                                                                | CHECKED:                     | DATE:            |        |
|    | EDAC INC                             | THESE DRAWINGS AND SPECIFICATIONS<br>ARE THE PROPERTY OF EDAC INC.,AND<br>SHALL NOT BE REPRODUCED,OR COPIED<br>OR USED AS THE BASIS FOR THE<br>MANUFACTURE OR SALE OF APPARATUS<br>WITHOUT WRITTEN PERMISSION. | SCALE: 2:1                   | SHEET 1 OF       | 2      |
|    | TORONTO, ONTARIO<br>CANADA           |                                                                                                                                                                                                                | DRAWING NUMBER: J67 Assembly |                  | ISSUE  |
| YC | YOUR CONNECTION TO QUALITY & SERVICE |                                                                                                                                                                                                                | PART NUMBER: J6704882        | 21N51011         | 1      |