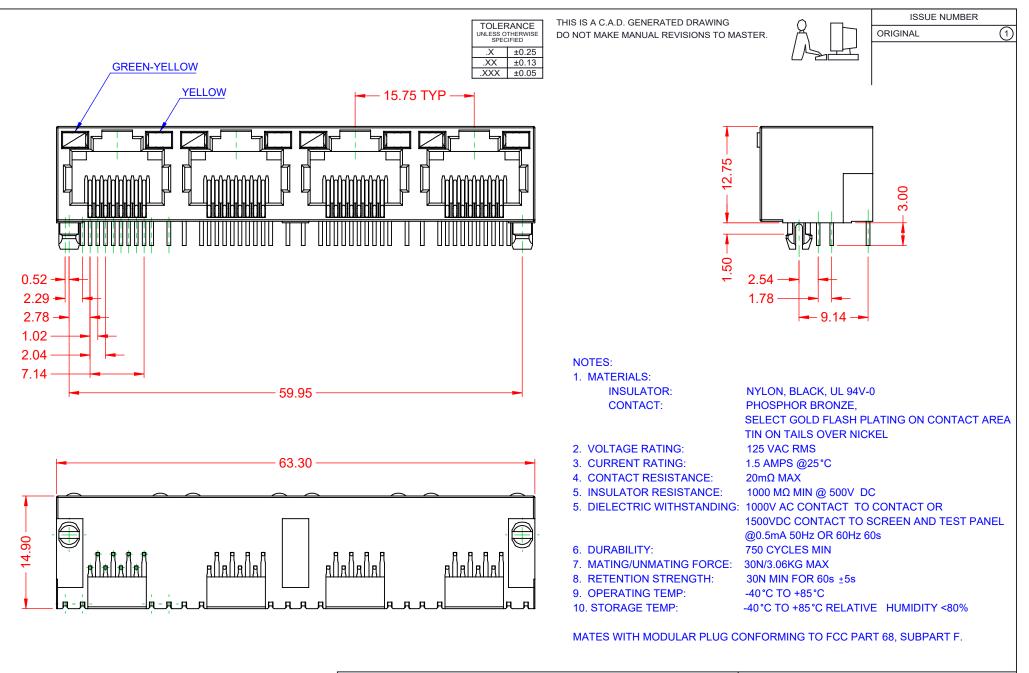

|    |                                      | ACAD REFERENCE NO.: J67 Assembly                                                                                                                                                                               |                              |                  |        |
|----|--------------------------------------|----------------------------------------------------------------------------------------------------------------------------------------------------------------------------------------------------------------|------------------------------|------------------|--------|
|    |                                      |                                                                                                                                                                                                                | DRAWN: C.B                   | DATE: January 16 | , 2020 |
|    |                                      |                                                                                                                                                                                                                | CHECKED:                     | DATE:            |        |
|    | EDAC INC                             | THESE DRAWINGS AND SPECIFICATIONS<br>ARE THE PROPERTY OF EDAC INC.,AND<br>SHALL NOT BE REPRODUCED,OR COPIED<br>OR USED AS THE BASIS FOR THE<br>MANUFACTURE OR SALE OF APPARATUS<br>WITHOUT WRITTEN PERMISSION. | SCALE: 2:1                   | SHEET 1 OF       | 2      |
|    | TORONTO, ONTARIO<br>CANADA           |                                                                                                                                                                                                                | DRAWING NUMBER: J67 Assembly |                  | ISSUE  |
| YC | YOUR CONNECTION TO QUALITY & SERVICE |                                                                                                                                                                                                                | PART NUMBER: J6704882        | 21N51011         | 1      |