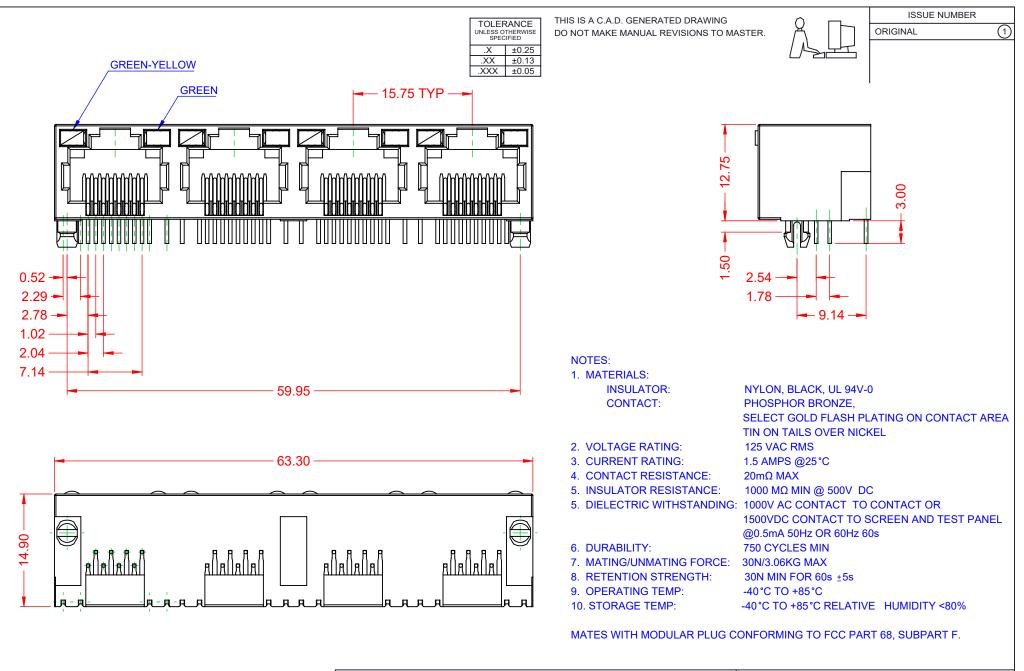

|  | RJ45, w/LED, RIGHT ANGLE PCB MOUNT                                             |                                                                                                                                                                                                                | ACAD REFERENCE NO.: J67 Assembly |                  |        |
|--|--------------------------------------------------------------------------------|----------------------------------------------------------------------------------------------------------------------------------------------------------------------------------------------------------------|----------------------------------|------------------|--------|
|  |                                                                                |                                                                                                                                                                                                                | DRAWN: C.B                       | DATE: January 16 | , 2020 |
|  |                                                                                |                                                                                                                                                                                                                | CHECKED:                         | DATE:            |        |
|  | EDAC INC<br>TORONTO, ONTARIO<br>CANADA<br>YOUR CONNECTION TO QUALITY & SERVICE | THESE DRAWINGS AND SPECIFICATIONS<br>ARE THE PROPERTY OF EDAC INC.,AND<br>SHALL NOT BE REPRODUCED,OR COPIED<br>OR USED AS THE BASIS FOR THE<br>MANUFACTURE OR SALE OF APPARATUS<br>WITHOUT WRITTEN PERMISSION. | SCALE: 2:1                       | SHEET 1 OF       | 2      |
|  |                                                                                |                                                                                                                                                                                                                | DRAWING NUMBER: J67 Assembly     |                  | ISSUE  |
|  |                                                                                |                                                                                                                                                                                                                | PART NUMBER: J6704882            | 21N51011         | 1      |