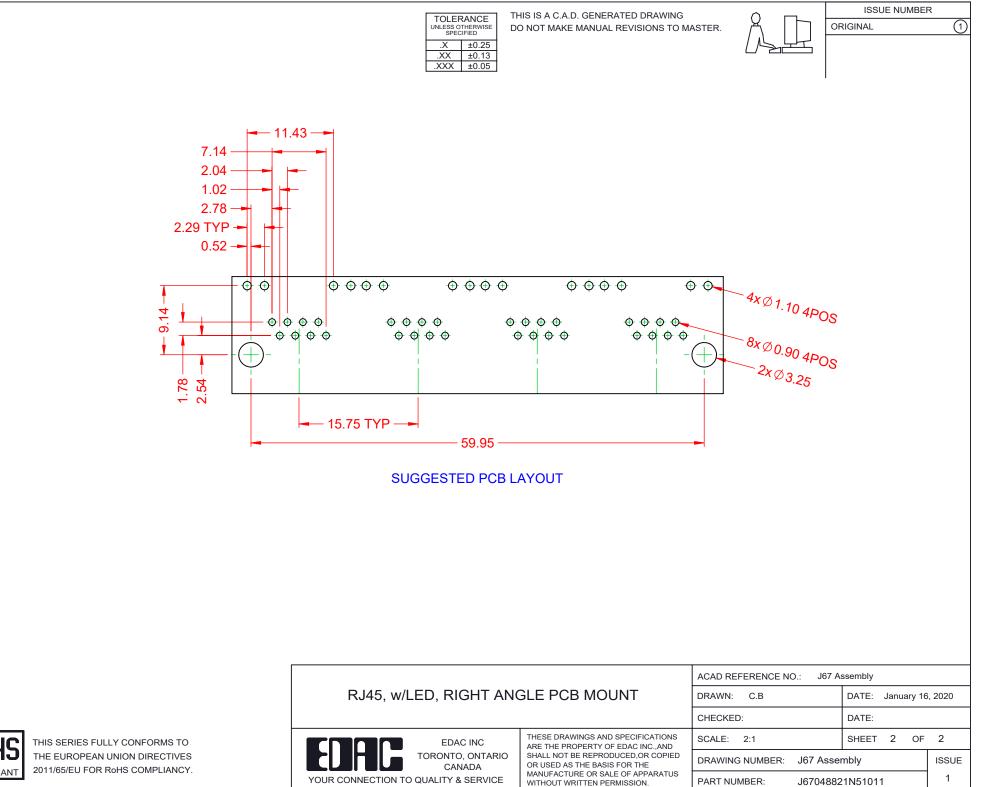

|  | RJ45, w/LED, RIGHT ANGLE PCB MOUNT                                             |                                                                                                                                                                                                                | ACAD REFERENCE NO.: J67 Assembly |                  |        |
|--|--------------------------------------------------------------------------------|----------------------------------------------------------------------------------------------------------------------------------------------------------------------------------------------------------------|----------------------------------|------------------|--------|
|  |                                                                                |                                                                                                                                                                                                                | DRAWN: C.B                       | DATE: January 16 | , 2020 |
|  |                                                                                |                                                                                                                                                                                                                | CHECKED:                         | DATE:            |        |
|  | EDAC INC<br>TORONTO, ONTARIO<br>CANADA<br>YOUR CONNECTION TO QUALITY & SERVICE | THESE DRAWINGS AND SPECIFICATIONS<br>ARE THE PROPERTY OF EDAC INC.,AND<br>SHALL NOT BE REPRODUCED,OR COPIED<br>OR USED AS THE BASIS FOR THE<br>MANUFACTURE OR SALE OF APPARATUS<br>WITHOUT WRITTEN PERMISSION. | SCALE: 2:1                       | SHEET 1 OF       | 2      |
|  |                                                                                |                                                                                                                                                                                                                | DRAWING NUMBER: J67 Assembly     |                  | ISSUE  |
|  |                                                                                |                                                                                                                                                                                                                | PART NUMBER: J6704882            | 21N51011         | 1      |