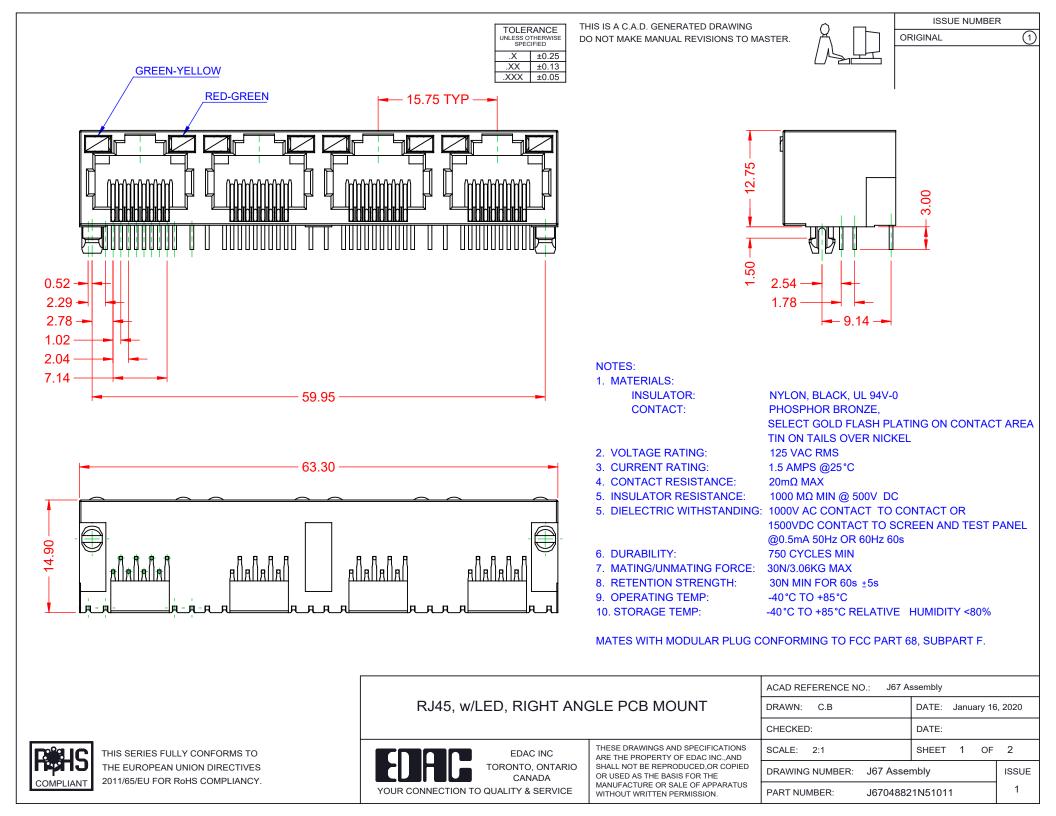

TOLERANCE UNLESS OTHERWISE SPECIFIED

.X ±0.25 .XX ±0.13 .XXX ±0.05

THIS IS A C.A.D. GENERATED DRAWING DO NOT MAKE MANUAL REVISIONS TO MASTER.

ISSUE NUMBER ORIGINAL

RJ45, w/LED, RIGHT ANGLE PCB MOUNT

EDAC INC TORONTO, ONTARIO CANADA

THESE DRAWINGS AND SPECIFICATIONS ARE THE PROPERTY OF EDAC INC..AND SHALL NOT BE REPRODUCED,OR COPIED OR USED AS THE BASIS FOR THE MANUFACTURE OR SALE OF APPARATUS WITHOUT WRITTEN PERMISSION.

| ACAD REFERENCE NO.: J67 Assembly |                  |         |
|----------------------------------|------------------|---------|
| DRAWN: C.B                       | DATE: January 16 | 5, 2020 |
| CHECKED:                         | DATE:            |         |
| SCALE: 2:1                       | SHEET 2 OF       | 2       |
| DDAMING NUMBER. 167 Accombly     |                  | 100115  |

DRAWING NUMBER: J67 Assembly ISSUE PART NUMBER: J67048821N51011