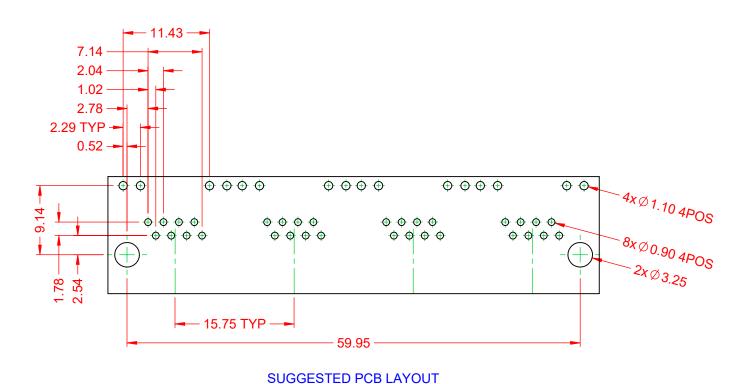

TOLERANCE UNLESS OTHERWISE SPECIFIED

.X ±0.25 .XX ±0.13 .XXX ±0.05

THIS IS A C.A.D. GENERATED DRAWING DO NOT MAKE MANUAL REVISIONS TO MASTER.

ISSUE NUMBER ORIGINAL

RJ45, w/LED, RIGHT ANGLE PCB MOUNT

EDAC INC TORONTO, ONTARIO CANADA

THESE DRAWINGS AND SPECIFICATIONS ARE THE PROPERTY OF EDAC INC..AND SHALL NOT BE REPRODUCED,OR COPIED OR USED AS THE BASIS FOR THE MANUFACTURE OR SALE OF APPARATUS WITHOUT WRITTEN PERMISSION.

| ACAD REFERENCE NO.: J67 Assembly |                  |         |
|----------------------------------|------------------|---------|
| DRAWN: C.B                       | DATE: January 16 | 5, 2020 |
| CHECKED:                         | DATE:            |         |
| SCALE: 2:1                       | SHEET 2 OF       | 2       |
| DDAMING NUMBER. 167 Accombly     |                  | 100115  |

DRAWING NUMBER: J67 Assembly ISSUE PART NUMBER: J67048821N51011