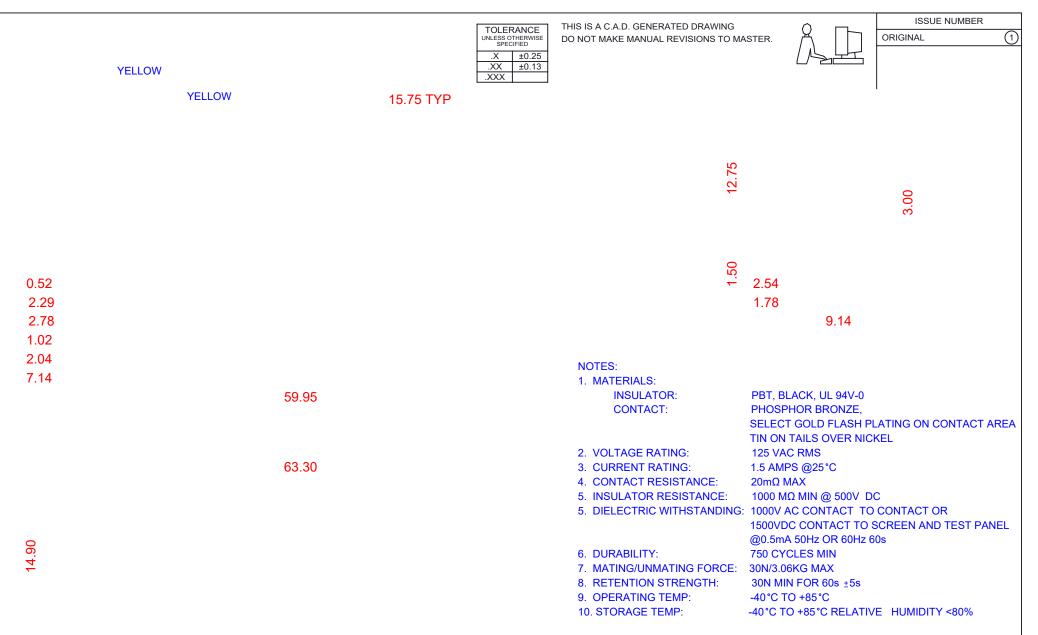

MATES WITH MODULAR PLUG CONFORMING TO FCC PART 68, SUBPART F.

| RJ45, w/LED, RIGHT ANGLE PCB MOUNT                                             |                                                                                                                                                                                                                | ACAD REFERENCE NO.: J67 Assembly |                        |       |
|--------------------------------------------------------------------------------|----------------------------------------------------------------------------------------------------------------------------------------------------------------------------------------------------------------|----------------------------------|------------------------|-------|
|                                                                                |                                                                                                                                                                                                                | DRAWN: C.B                       | DATE: January 16, 2020 |       |
|                                                                                |                                                                                                                                                                                                                | CHECKED:                         | DATE:                  |       |
| EDAC INC<br>TORONTO, ONTARIO<br>CANADA<br>YOUR CONNECTION TO QUALITY & SERVICE | THESE DRAWINGS AND SPECIFICATIONS<br>ARE THE PROPERTY OF EDAC INC.,AND<br>SHALL NOT BE REPRODUCED,OR COPIED<br>OR USED AS THE BASIS FOR THE<br>MANUFACTURE OR SALE OF APPARATUS<br>WITHOUT WRITTEN PERMISSION. | SCALE: 2:1                       | SHEET 1 OF             | 2     |
|                                                                                |                                                                                                                                                                                                                | DRAWING NUMBER:                  |                        | ISSUE |
|                                                                                |                                                                                                                                                                                                                | PART NUMBER: J6704882            | 21P11011               | 1     |

THIS SERIES FULLY CONFORMS TO THE EUROPEAN UNION DIRECTIVES 2011/65/EU FOR RoHS COMPLIANCY.