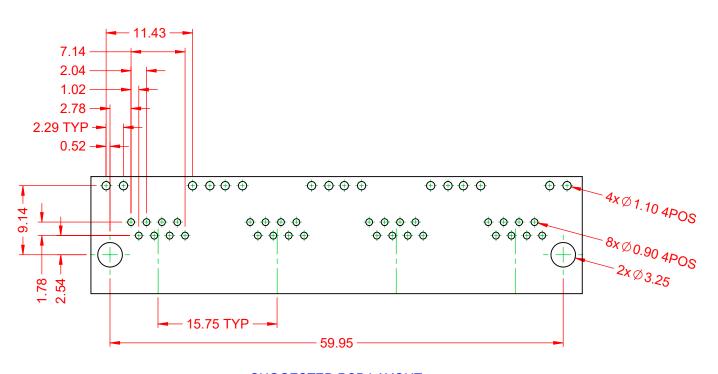

TOLERANCE UNLESS OTHERWISE SPECIFIED

.X ±0.25 .XX ±0.13 .XXX ±0.05

THIS IS A C.A.D. GENERATED DRAWING DO NOT MAKE MANUAL REVISIONS TO MASTER.

ISSUE NUMBER ORIGINAL

SUGGESTED PCB LAYOUT

RJ45, w/LED, RIGHT ANGLE PCB MOUNT