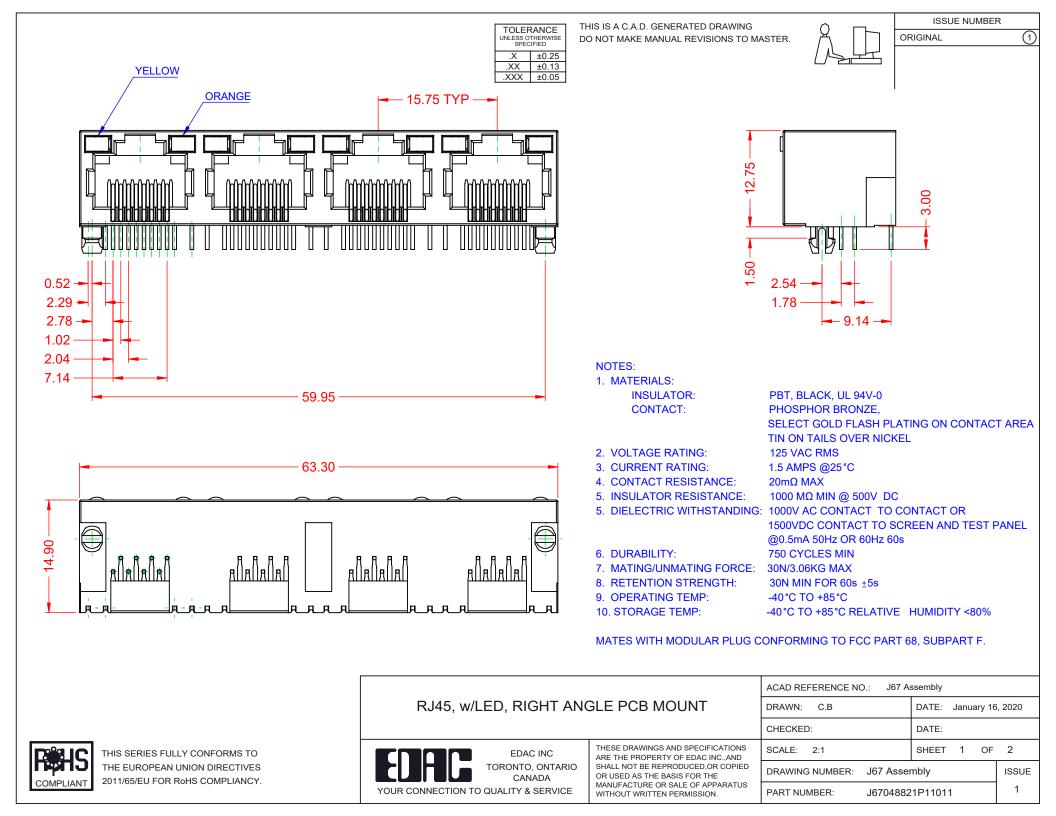

TOLERANCE UNLESS OTHERWISE SPECIFIED

.X ±0.25 .XX ±0.13 .XXX ±0.05

THIS IS A C.A.D. GENERATED DRAWING DO NOT MAKE MANUAL REVISIONS TO MASTER.

ISSUE NUMBER ORIGINAL

SUGGESTED PCB LAYOUT

RJ45, w/LED, RIGHT ANGLE PCB MOUNT

YOUR CONNECTION TO QUALITY & SERVICE

EDAC INC TORONTO, ONTARIO CANADA

THESE DRAWINGS AND SPECIFICATIONS ARE THE PROPERTY OF EDAC INC..AND SHALL NOT BE REPRODUCED,OR COPIED OR USED AS THE BASIS FOR THE MANUFACTURE OR SALE OF APPARATUS WITHOUT WRITTEN PERMISSION.

| ACAD REFERENCE NO.: J67 Assembly |                        |
|----------------------------------|------------------------|
| DRAWN: C.B                       | DATE: January 16, 2020 |
| CHECKED:                         | DATE:                  |
| SCALE: 2:1                       | SHEET 2 OF 2           |
|                                  |                        |

ISSUE DRAWING NUMBER: J67 Assembly PART NUMBER: J67048821P11011