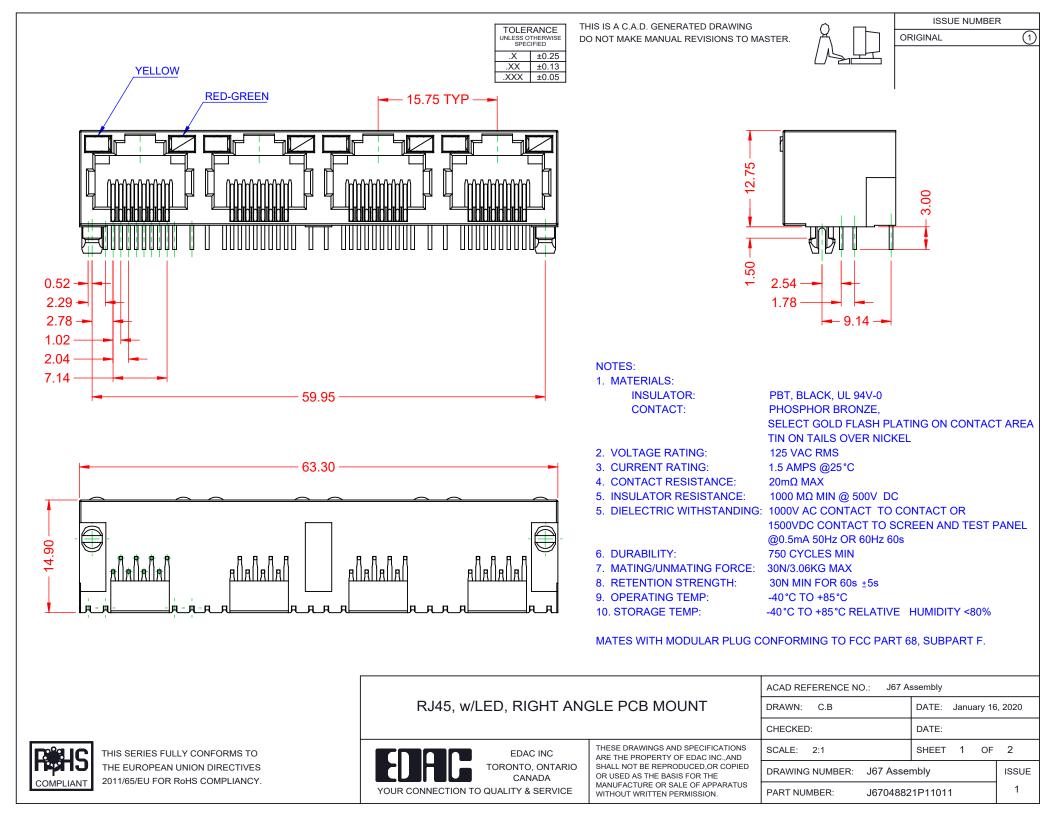

TOLERANCE UNLESS OTHERWISE SPECIFIED

.X ±0.25 .XX ±0.13 .XXX ±0.05

THIS IS A C.A.D. GENERATED DRAWING DO NOT MAKE MANUAL REVISIONS TO MASTER.

ISSUE NUMBER ORIGINAL

SUGGESTED PCB LAYOUT

RJ45, w/LED, RIGHT ANGLE PCB MOUNT

YOUR CONNECTION TO QUALITY & SERVICE

EDAC INC TORONTO, ONTARIO CANADA

THESE DRAWINGS AND SPECIFICATIONS ARE THE PROPERTY OF EDAC INC..AND SHALL NOT BE REPRODUCED,OR COPIED OR USED AS THE BASIS FOR THE MANUFACTURE OR SALE OF APPARATUS WITHOUT WRITTEN PERMISSION.

| ACAD REFERENCE NO.: J67 Assembly |                        |
|----------------------------------|------------------------|
| DRAWN: C.B                       | DATE: January 16, 2020 |
| CHECKED:                         | DATE:                  |
| SCALE: 2:1                       | SHEET 2 OF 2           |
|                                  |                        |

ISSUE DRAWING NUMBER: J67 Assembly PART NUMBER: J67048821P11011