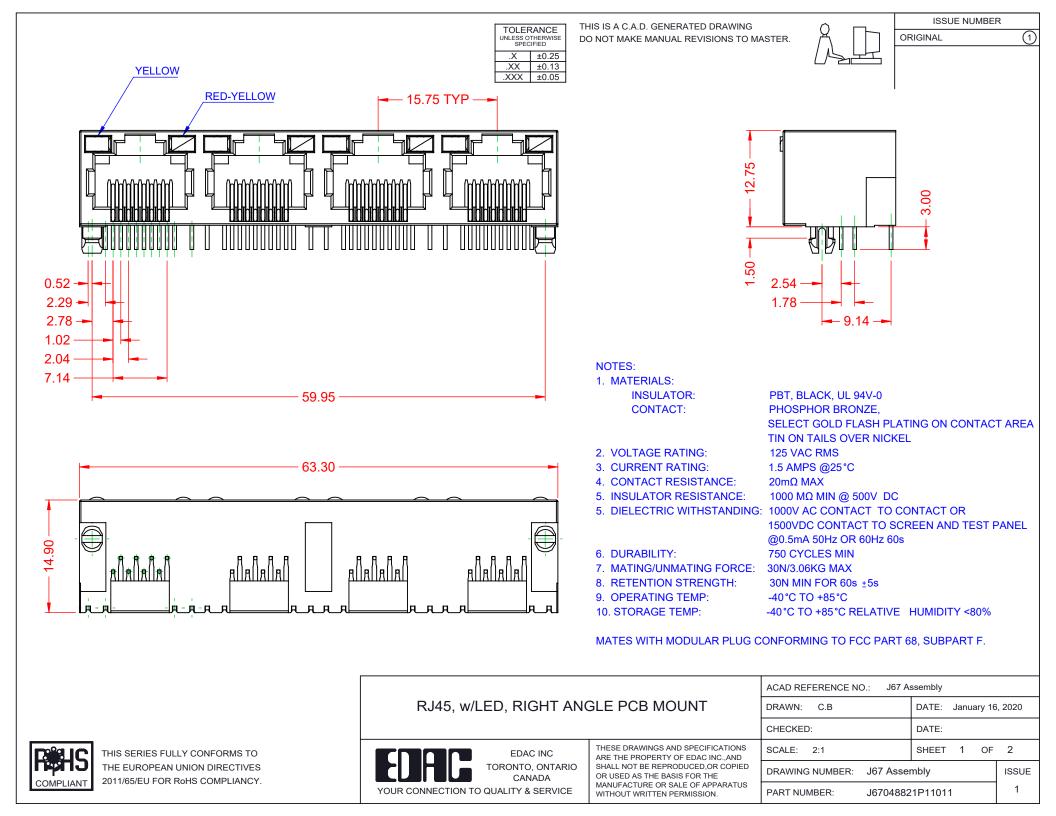

TOLERANCE UNLESS OTHERWISE SPECIFIED

.X ±0.25 .XX ±0.13 .XXX ±0.05

THIS IS A C.A.D. GENERATED DRAWING DO NOT MAKE MANUAL REVISIONS TO MASTER.

ISSUE NUMBER ORIGINAL

SUGGESTED PCB LAYOUT

RJ45, w/LED, RIGHT ANGLE PCB MOUNT

YOUR CONNECTION TO QUALITY & SERVICE

EDAC INC TORONTO, ONTARIO CANADA

THESE DRAWINGS AND SPECIFICATIONS ARE THE PROPERTY OF EDAC INC..AND SHALL NOT BE REPRODUCED,OR COPIED OR USED AS THE BASIS FOR THE MANUFACTURE OR SALE OF APPARATUS WITHOUT WRITTEN PERMISSION.

| ACAD REFERENCE NO.: J67 Assembly |                        |
|----------------------------------|------------------------|
| DRAWN: C.B                       | DATE: January 16, 2020 |
| CHECKED:                         | DATE:                  |
| SCALE: 2:1                       | SHEET 2 OF 2           |
|                                  |                        |

ISSUE DRAWING NUMBER: J67 Assembly PART NUMBER: J67048821P11011