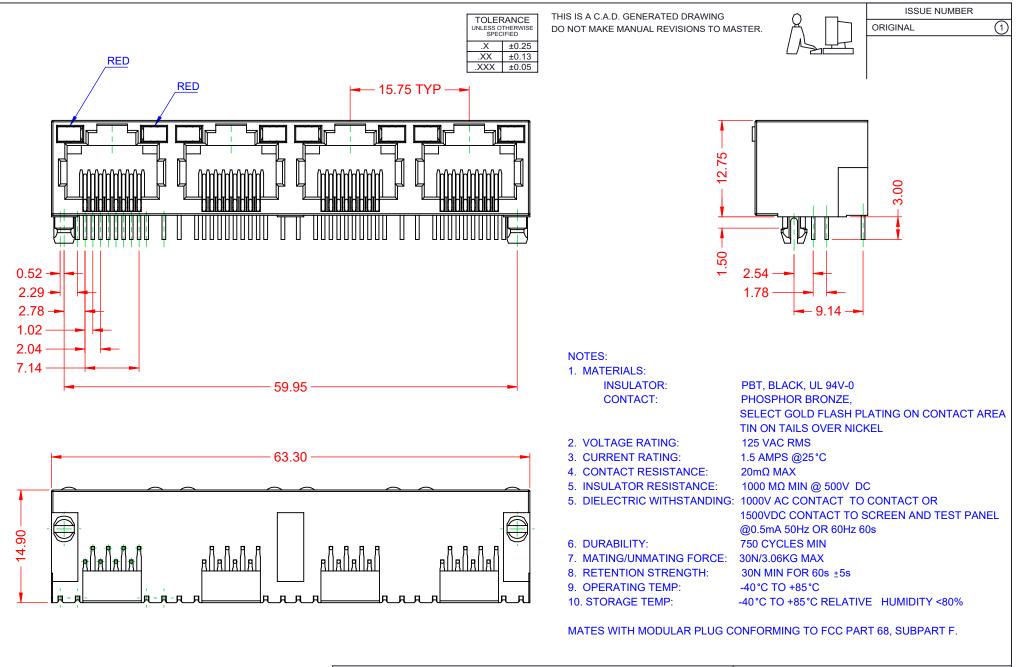

|  | RJ45, w/LED, RIGHT ANGLE PCB MOUNT                                             |                                                                                                                                                                                                                | ACAD REFERENCE NO.: J67 Assembly |                  |        |
|--|--------------------------------------------------------------------------------|----------------------------------------------------------------------------------------------------------------------------------------------------------------------------------------------------------------|----------------------------------|------------------|--------|
|  |                                                                                |                                                                                                                                                                                                                | DRAWN: C.B                       | DATE: January 16 | , 2020 |
|  |                                                                                |                                                                                                                                                                                                                | CHECKED:                         | DATE:            |        |
|  | EDAC INC<br>TORONTO, ONTARIO<br>CANADA<br>YOUR CONNECTION TO QUALITY & SERVICE | THESE DRAWINGS AND SPECIFICATIONS<br>ARE THE PROPERTY OF EDAC INC.,AND<br>SHALL NOT BE REPRODUCED,OR COPIED<br>OR USED AS THE BASIS FOR THE<br>MANUFACTURE OR SALE OF APPARATUS<br>WITHOUT WRITTEN PERMISSION. | SCALE: 2:1                       | SHEET 1 OF       | 2      |
|  |                                                                                |                                                                                                                                                                                                                | DRAWING NUMBER: J67 Assembly     |                  | ISSUE  |
|  |                                                                                |                                                                                                                                                                                                                | PART NUMBER: J6704882            | 21P21011         | 1      |