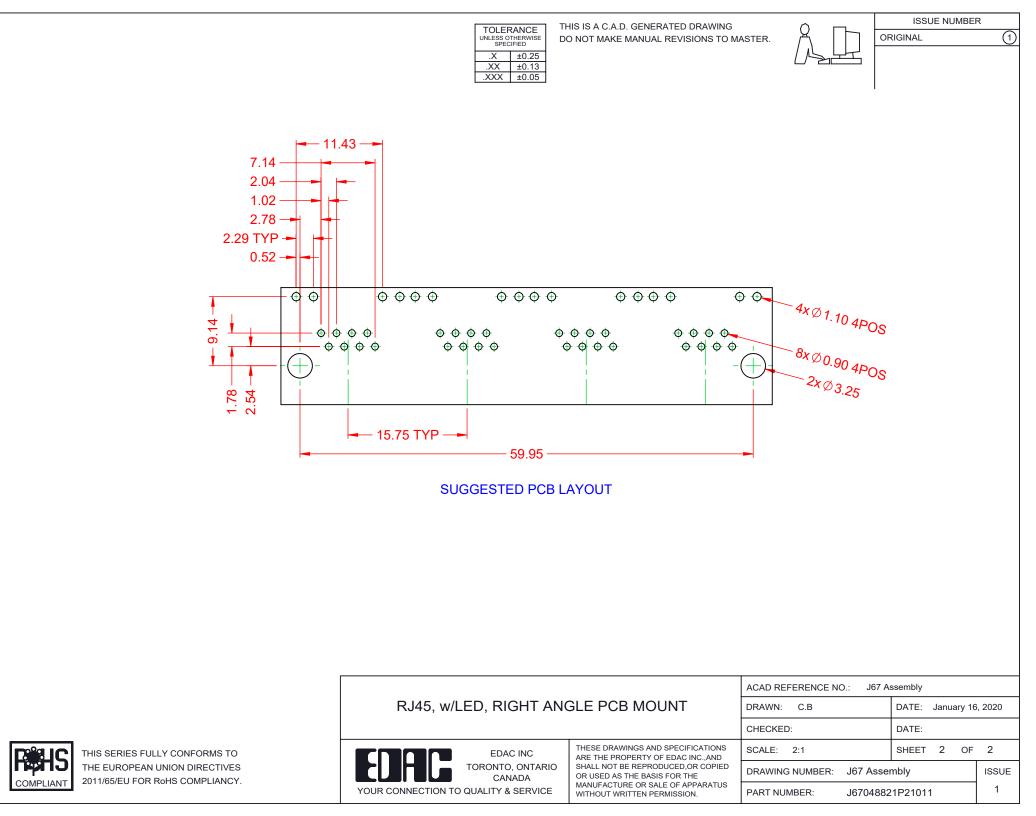

|  | RJ45, w/LED, RIGHT ANGLE PCB MOUNT                                             |                                                                                                                                                                                                                | ACAD REFERENCE NO.: J67 Assembly |                  |        |
|--|--------------------------------------------------------------------------------|----------------------------------------------------------------------------------------------------------------------------------------------------------------------------------------------------------------|----------------------------------|------------------|--------|
|  |                                                                                |                                                                                                                                                                                                                | DRAWN: C.B                       | DATE: January 16 | , 2020 |
|  |                                                                                |                                                                                                                                                                                                                | CHECKED:                         | DATE:            |        |
|  | EDAC INC<br>TORONTO, ONTARIO<br>CANADA<br>YOUR CONNECTION TO QUALITY & SERVICE | THESE DRAWINGS AND SPECIFICATIONS<br>ARE THE PROPERTY OF EDAC INC.,AND<br>SHALL NOT BE REPRODUCED,OR COPIED<br>OR USED AS THE BASIS FOR THE<br>MANUFACTURE OR SALE OF APPARATUS<br>WITHOUT WRITTEN PERMISSION. | SCALE: 2:1                       | SHEET 1 OF       | 2      |
|  |                                                                                |                                                                                                                                                                                                                | DRAWING NUMBER: J67 Assembly     |                  | ISSUE  |
|  |                                                                                |                                                                                                                                                                                                                | PART NUMBER: J6704882            | 21P21011         | 1      |