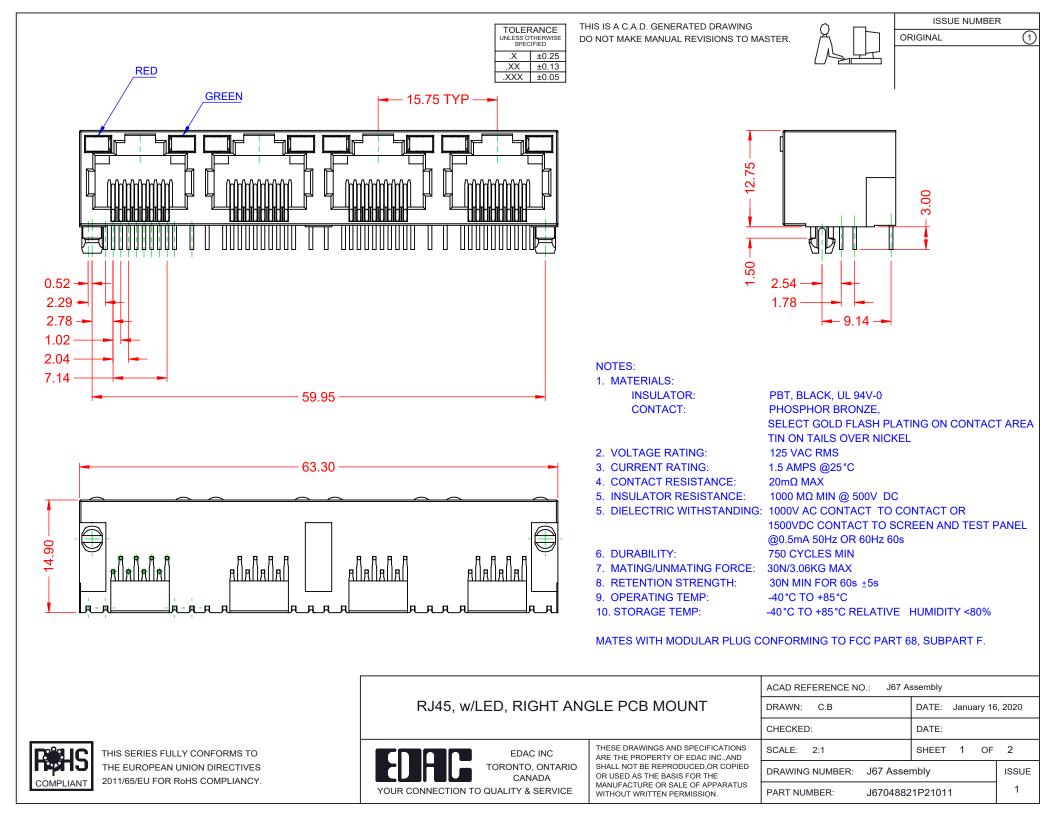

TOLERANCE UNLESS OTHERWISE SPECIFIED .X ±0.25 .XX ±0.13

.XXX ±0.05

THIS IS A C.A.D. GENERATED DRAWING DO NOT MAKE MANUAL REVISIONS TO MASTER.

ISSUE NUMBER ORIGINAL

RJ45, w/LED, RIGHT ANGLE PCB MOUNT

YOUR CONNECTION TO QUALITY & SERVICE

EDAC INC TORONTO, ONTARIO CANADA

THESE DRAWINGS AND SPECIFICATIONS ARE THE PROPERTY OF EDAC INC..AND SHALL NOT BE REPRODUCED,OR COPIED OR USED AS THE BASIS FOR THE MANUFACTURE OR SALE OF APPARATUS WITHOUT WRITTEN PERMISSION.

ACAD REFERENCE NO.: J67 Assembly DRAWN: DATE: January 16, 2020 CHECKED: SHEET 2 OF 2 SCALE: 2:1

DRAWING NUMBER: J67 Assembly ISSUE PART NUMBER: J67048821P21011