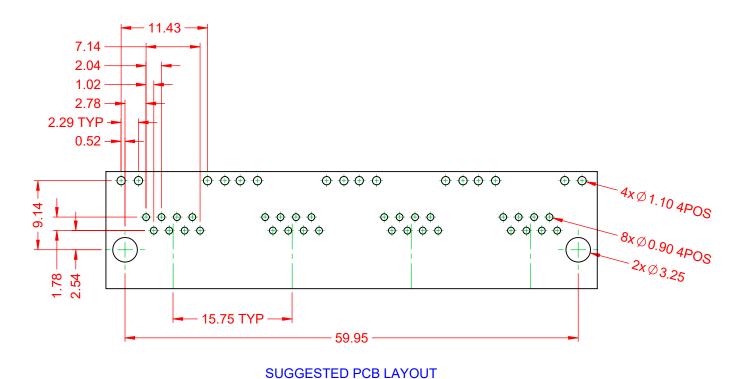

TOLERANCE UNLESS OTHERWISE SPECIFIED .X ±0.25 .XX ±0.13

.XXX ±0.05

THIS IS A C.A.D. GENERATED DRAWING DO NOT MAKE MANUAL REVISIONS TO MASTER.

ISSUE NUMBER ORIGINAL

RJ45, w/LED, RIGHT ANGLE PCB MOUNT

YOUR CONNECTION TO QUALITY & SERVICE

EDAC INC TORONTO, ONTARIO CANADA

THESE DRAWINGS AND SPECIFICATIONS ARE THE PROPERTY OF EDAC INC..AND SHALL NOT BE REPRODUCED,OR COPIED OR USED AS THE BASIS FOR THE MANUFACTURE OR SALE OF APPARATUS WITHOUT WRITTEN PERMISSION.

ACAD REFERENCE NO.: J67 Assembly DRAWN: DATE: January 16, 2020 CHECKED: SHEET 2 OF 2 SCALE: 2:1

DRAWING NUMBER: J67 Assembly ISSUE PART NUMBER: J67048821P21011