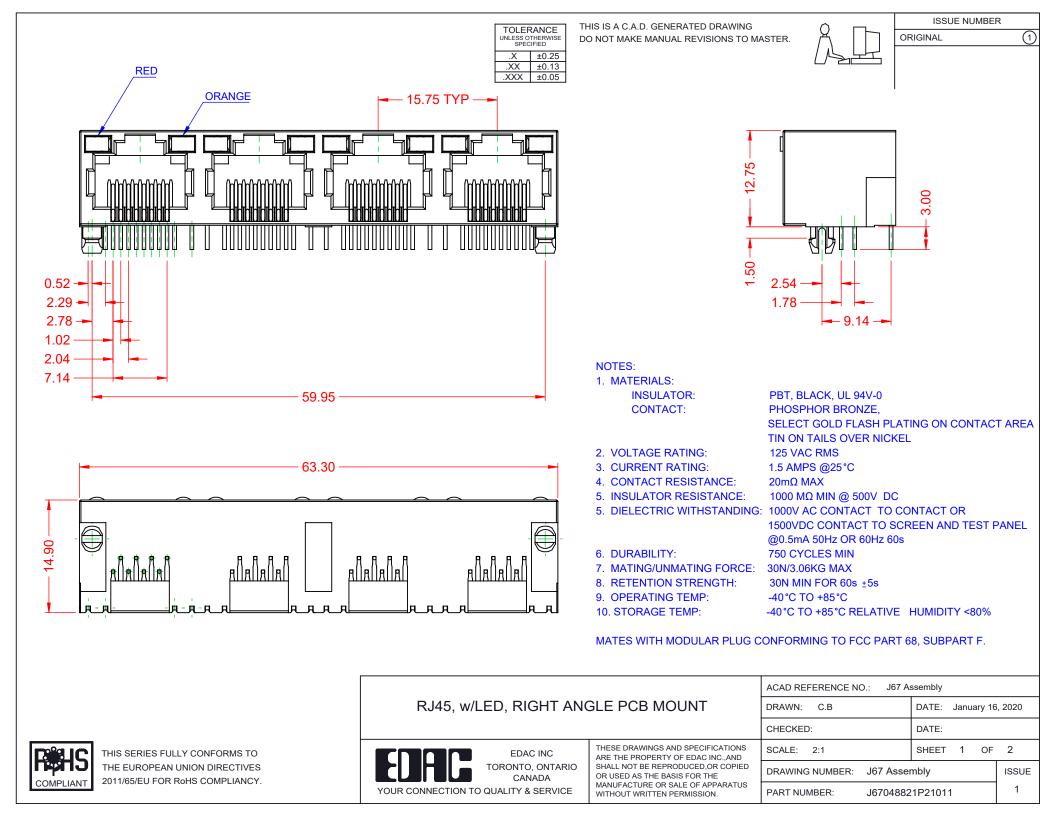

TOLERANCE UNLESS OTHERWISE SPECIFIED .X ±0.25 .XX ±0.13

.XXX ±0.05

THIS IS A C.A.D. GENERATED DRAWING DO NOT MAKE MANUAL REVISIONS TO MASTER.

ISSUE NUMBER ORIGINAL

RJ45, w/LED, RIGHT ANGLE PCB MOUNT

YOUR CONNECTION TO QUALITY & SERVICE

EDAC INC TORONTO, ONTARIO CANADA

THESE DRAWINGS AND SPECIFICATIONS ARE THE PROPERTY OF EDAC INC..AND SHALL NOT BE REPRODUCED,OR COPIED OR USED AS THE BASIS FOR THE MANUFACTURE OR SALE OF APPARATUS WITHOUT WRITTEN PERMISSION.

ACAD REFERENCE NO.: J67 Assembly DRAWN: DATE: January 16, 2020 CHECKED: SHEET 2 OF 2 SCALE: 2:1

DRAWING NUMBER: J67 Assembly ISSUE PART NUMBER: J67048821P21011