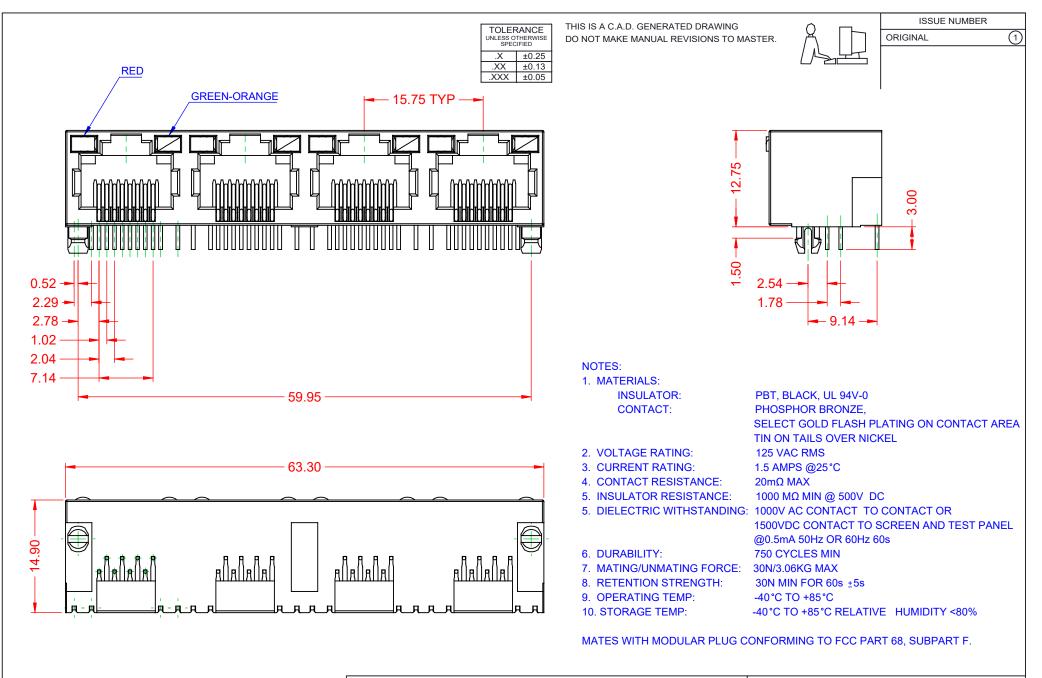

|  |                                                                                |                                                                                                                                                                                                                | ACAD REFERENCE NO.: J67 Assembly |            |       |  |
|--|--------------------------------------------------------------------------------|----------------------------------------------------------------------------------------------------------------------------------------------------------------------------------------------------------------|----------------------------------|------------|-------|--|
|  | RJ45, w/LED, RIGHT ANO                                                         | DRAWN: C.B                                                                                                                                                                                                     | DATE: January 16, 2020           |            |       |  |
|  |                                                                                | CHECKED:                                                                                                                                                                                                       | DATE:                            |            |       |  |
|  | EDAC INC<br>TORONTO, ONTARIO<br>CANADA<br>YOUR CONNECTION TO QUALITY & SERVICE | THESE DRAWINGS AND SPECIFICATIONS<br>ARE THE PROPERTY OF EDAC INC.,AND<br>SHALL NOT BE REPRODUCED,OR COPIED<br>OR USED AS THE BASIS FOR THE<br>MANUFACTURE OR SALE OF APPARATUS<br>WITHOUT WRITTEN PERMISSION. | SCALE: 2:1                       | SHEET 1 OF | 2     |  |
|  |                                                                                |                                                                                                                                                                                                                | DRAWING NUMBER: J67 Assembly     |            | ISSUE |  |
|  |                                                                                |                                                                                                                                                                                                                | PART NUMBER: J6704882            | 21P21011   | 1     |  |