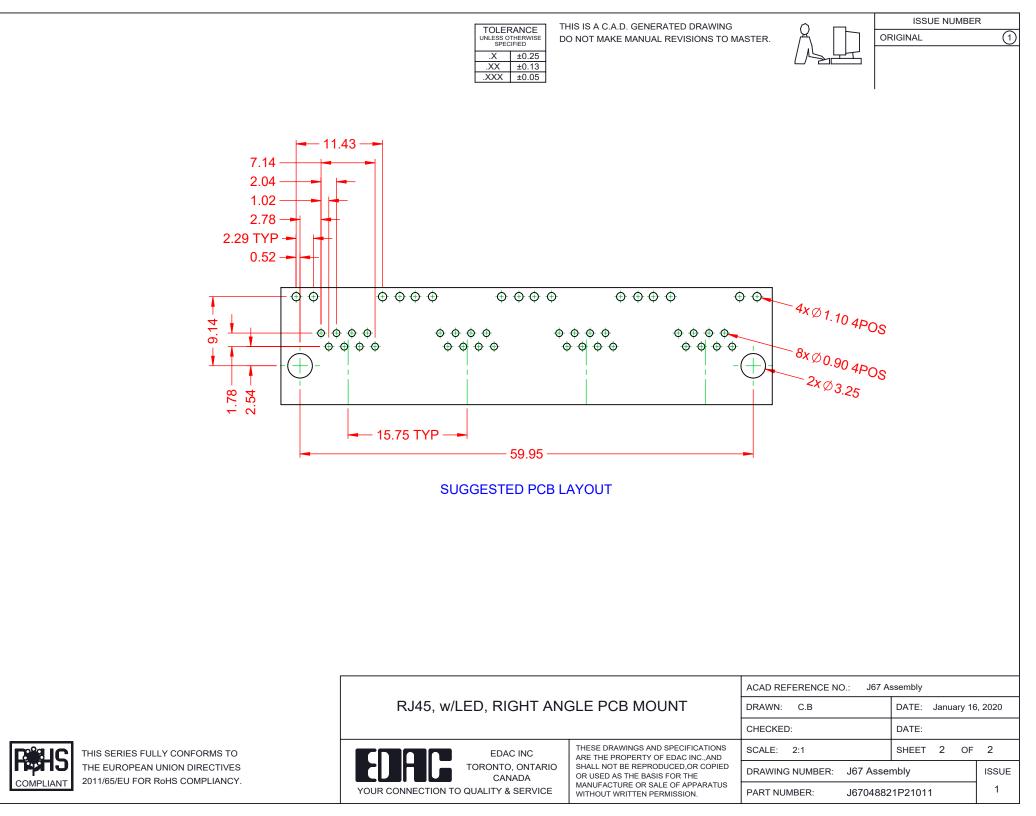

|  |                                                                                |                                                                                                                                                                                                                | ACAD REFERENCE NO.: J67 Assembly |            |       |  |
|--|--------------------------------------------------------------------------------|----------------------------------------------------------------------------------------------------------------------------------------------------------------------------------------------------------------|----------------------------------|------------|-------|--|
|  | RJ45, w/LED, RIGHT ANO                                                         | DRAWN: C.B                                                                                                                                                                                                     | DATE: January 16, 2020           |            |       |  |
|  |                                                                                | CHECKED:                                                                                                                                                                                                       | DATE:                            |            |       |  |
|  | EDAC INC<br>TORONTO, ONTARIO<br>CANADA<br>YOUR CONNECTION TO QUALITY & SERVICE | THESE DRAWINGS AND SPECIFICATIONS<br>ARE THE PROPERTY OF EDAC INC.,AND<br>SHALL NOT BE REPRODUCED,OR COPIED<br>OR USED AS THE BASIS FOR THE<br>MANUFACTURE OR SALE OF APPARATUS<br>WITHOUT WRITTEN PERMISSION. | SCALE: 2:1                       | SHEET 1 OF | 2     |  |
|  |                                                                                |                                                                                                                                                                                                                | DRAWING NUMBER: J67 Assembly     |            | ISSUE |  |
|  |                                                                                |                                                                                                                                                                                                                | PART NUMBER: J6704882            | 21P21011   | 1     |  |