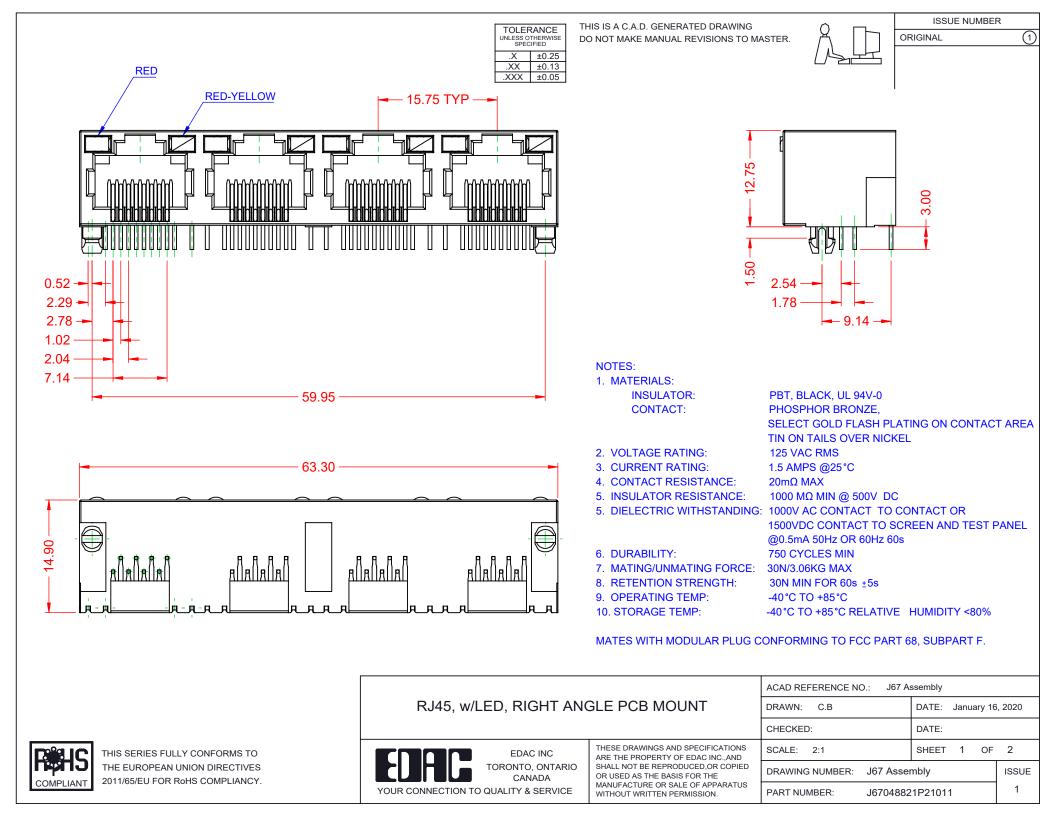

TOLERANCE UNLESS OTHERWISE SPECIFIED .X ±0.25 .XX ±0.13

.XXX ±0.05

THIS IS A C.A.D. GENERATED DRAWING DO NOT MAKE MANUAL REVISIONS TO MASTER.

ISSUE NUMBER ORIGINAL

RJ45, w/LED, RIGHT ANGLE PCB MOUNT

YOUR CONNECTION TO QUALITY & SERVICE

EDAC INC TORONTO, ONTARIO CANADA

THESE DRAWINGS AND SPECIFICATIONS ARE THE PROPERTY OF EDAC INC..AND SHALL NOT BE REPRODUCED,OR COPIED OR USED AS THE BASIS FOR THE MANUFACTURE OR SALE OF APPARATUS WITHOUT WRITTEN PERMISSION.

ACAD REFERENCE NO.: J67 Assembly DRAWN: DATE: January 16, 2020 CHECKED: SHEET 2 OF 2 SCALE: 2:1

DRAWING NUMBER: J67 Assembly ISSUE PART NUMBER: J67048821P21011