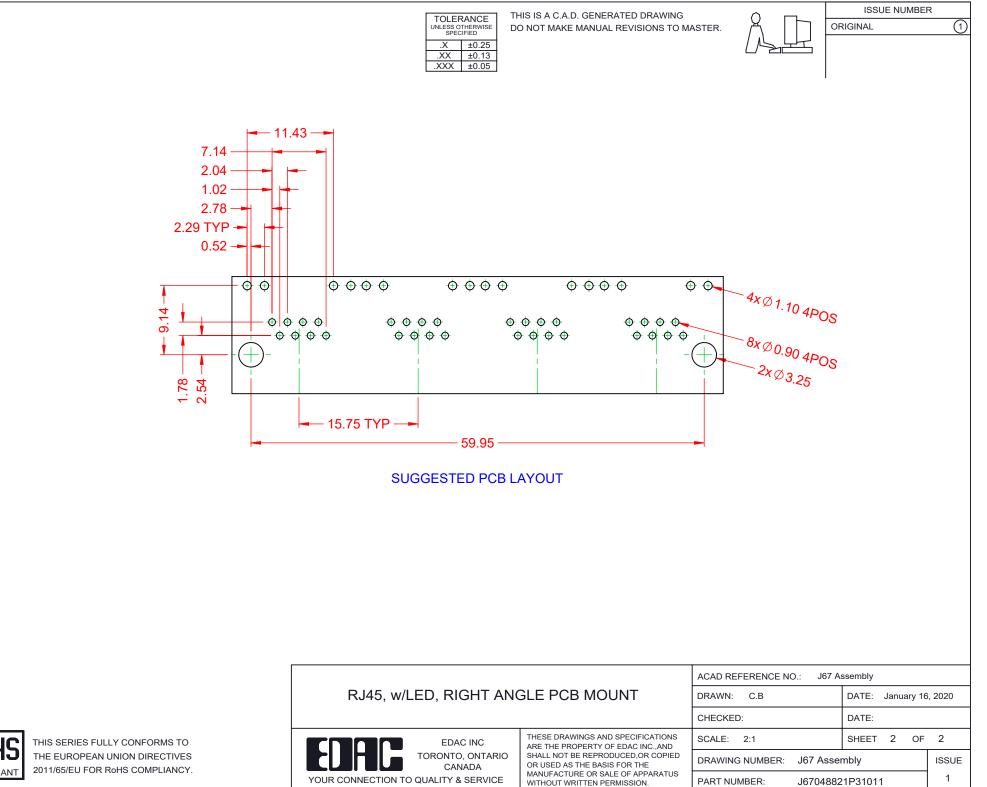

|  | RJ45, w/LED, RIGHT ANGLE PCB MOUNT                                             |                                                                                                                                                                                                                  | ACAD REFERENCE NO.: J67 Assembly |                  |        |
|--|--------------------------------------------------------------------------------|------------------------------------------------------------------------------------------------------------------------------------------------------------------------------------------------------------------|----------------------------------|------------------|--------|
|  |                                                                                |                                                                                                                                                                                                                  | DRAWN: C.B                       | DATE: January 16 | , 2020 |
|  |                                                                                |                                                                                                                                                                                                                  | CHECKED:                         | DATE:            |        |
|  | EDAC INC<br>TORONTO, ONTARIO<br>CANADA<br>YOUR CONNECTION TO QUALITY & SERVICE | THESE DRAWINGS AND SPECIFICATIONS<br>ARE THE PROPERTY OF EDAC INC., AND<br>SHALL NOT BE REPRODUCED, OR COPIED<br>OR USED AS THE BASIS FOR THE<br>MANUFACTURE OR SALE OF APPARATUS<br>WITHOUT WRITTEN PERMISSION. | SCALE: 2:1                       | SHEET 1 OF       | 2      |
|  |                                                                                |                                                                                                                                                                                                                  | RAWING NUMBER: J67 Assembly      |                  | ISSUE  |
|  |                                                                                |                                                                                                                                                                                                                  | PART NUMBER: J6704882            | 21P31011         | 1      |