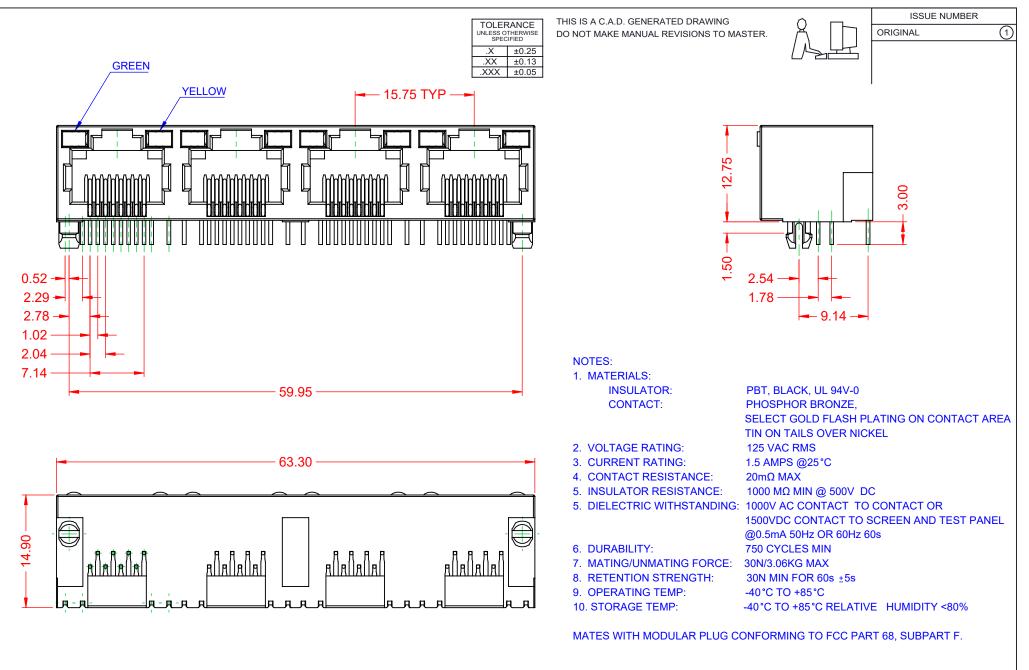

|  | RJ45, w/LED, RIGHT ANGLE PCB MOUNT                                             |                                                                                                                                                                                                                  | ACAD REFERENCE NO.: J67 Assembly |                  |        |
|--|--------------------------------------------------------------------------------|------------------------------------------------------------------------------------------------------------------------------------------------------------------------------------------------------------------|----------------------------------|------------------|--------|
|  |                                                                                |                                                                                                                                                                                                                  | DRAWN: C.B                       | DATE: January 16 | , 2020 |
|  |                                                                                |                                                                                                                                                                                                                  | CHECKED:                         | DATE:            |        |
|  | EDAC INC<br>TORONTO, ONTARIO<br>CANADA<br>YOUR CONNECTION TO QUALITY & SERVICE | THESE DRAWINGS AND SPECIFICATIONS<br>ARE THE PROPERTY OF EDAC INC., AND<br>SHALL NOT BE REPRODUCED, OR COPIED<br>OR USED AS THE BASIS FOR THE<br>MANUFACTURE OR SALE OF APPARATUS<br>WITHOUT WRITTEN PERMISSION. | SCALE: 2:1                       | SHEET 1 OF       | 2      |
|  |                                                                                |                                                                                                                                                                                                                  | RAWING NUMBER: J67 Assembly      |                  | ISSUE  |
|  |                                                                                |                                                                                                                                                                                                                  | PART NUMBER: J6704882            | 21P31011         | 1      |