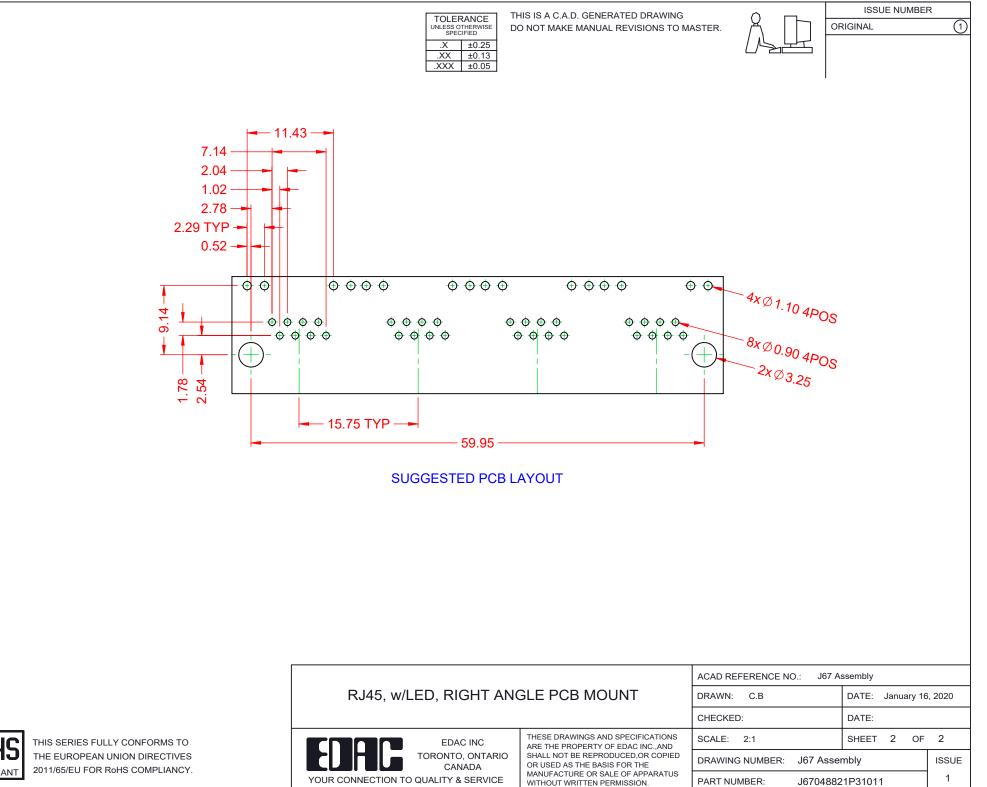

| RJ45, w/LED, RIGHT ANGLE PCB MOUNT                                             |                                                                                                                                                                                                                | ACAD REFERENCE NO.: J67 Assembly |                  |        |
|--------------------------------------------------------------------------------|----------------------------------------------------------------------------------------------------------------------------------------------------------------------------------------------------------------|----------------------------------|------------------|--------|
|                                                                                |                                                                                                                                                                                                                | DRAWN: C.B                       | DATE: January 16 | , 2020 |
|                                                                                |                                                                                                                                                                                                                | CHECKED:                         | DATE:            |        |
| EDAG INC<br>TORONTO, ONTARIO<br>CANADA<br>YOUR CONNECTION TO QUALITY & SERVICE | THESE DRAWINGS AND SPECIFICATIONS<br>ARE THE PROPERTY OF EDAC INC.,AND<br>SHALL NOT BE REPRODUCED,OR COPIED<br>OR USED AS THE BASIS FOR THE<br>MANUFACTURE OR SALE OF APPARATUS<br>WITHOUT WRITTEN PERMISSION. | SCALE: 2:1                       | SHEET 1 OF       | 2      |
|                                                                                |                                                                                                                                                                                                                | DRAWING NUMBER: J67 Assembly     |                  | ISSUE  |
|                                                                                |                                                                                                                                                                                                                | PART NUMBER: J6704882            | 1P31011          | 1      |