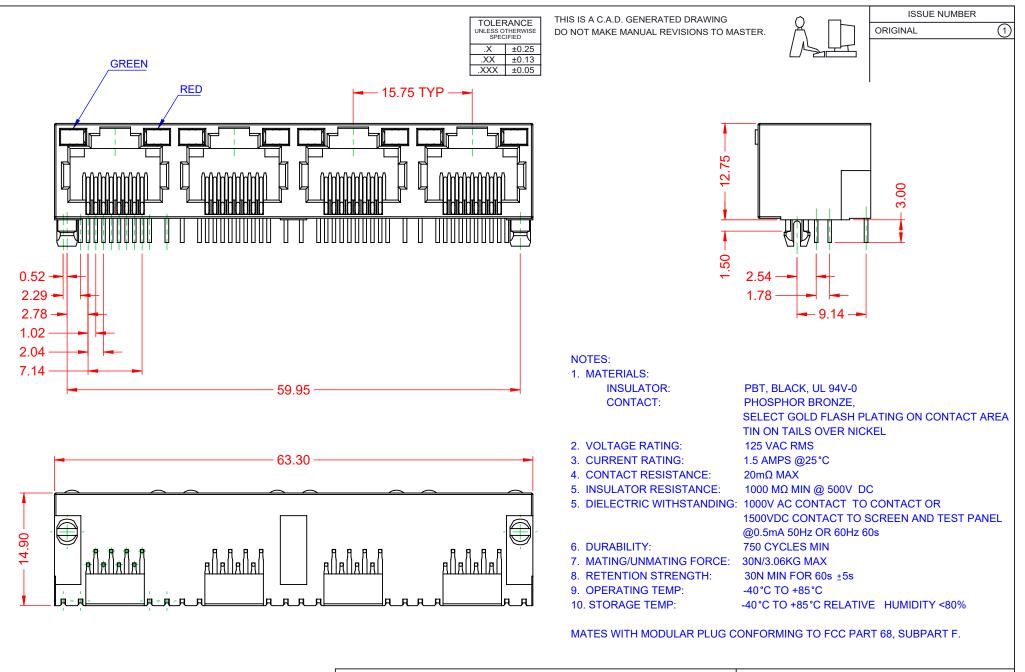

| RJ45, w/LED, RIGHT ANGLE PCB MOUNT                                             |                                                                                                                                                                                                                | ACAD REFERENCE NO.: J67 Assembly |                  |        |
|--------------------------------------------------------------------------------|----------------------------------------------------------------------------------------------------------------------------------------------------------------------------------------------------------------|----------------------------------|------------------|--------|
|                                                                                |                                                                                                                                                                                                                | DRAWN: C.B                       | DATE: January 16 | , 2020 |
|                                                                                |                                                                                                                                                                                                                | CHECKED:                         | DATE:            |        |
| EDAG INC<br>TORONTO, ONTARIO<br>CANADA<br>YOUR CONNECTION TO QUALITY & SERVICE | THESE DRAWINGS AND SPECIFICATIONS<br>ARE THE PROPERTY OF EDAC INC.,AND<br>SHALL NOT BE REPRODUCED,OR COPIED<br>OR USED AS THE BASIS FOR THE<br>MANUFACTURE OR SALE OF APPARATUS<br>WITHOUT WRITTEN PERMISSION. | SCALE: 2:1                       | SHEET 1 OF       | 2      |
|                                                                                |                                                                                                                                                                                                                | DRAWING NUMBER: J67 Assembly     |                  | ISSUE  |
|                                                                                |                                                                                                                                                                                                                | PART NUMBER: J6704882            | 1P31011          | 1      |