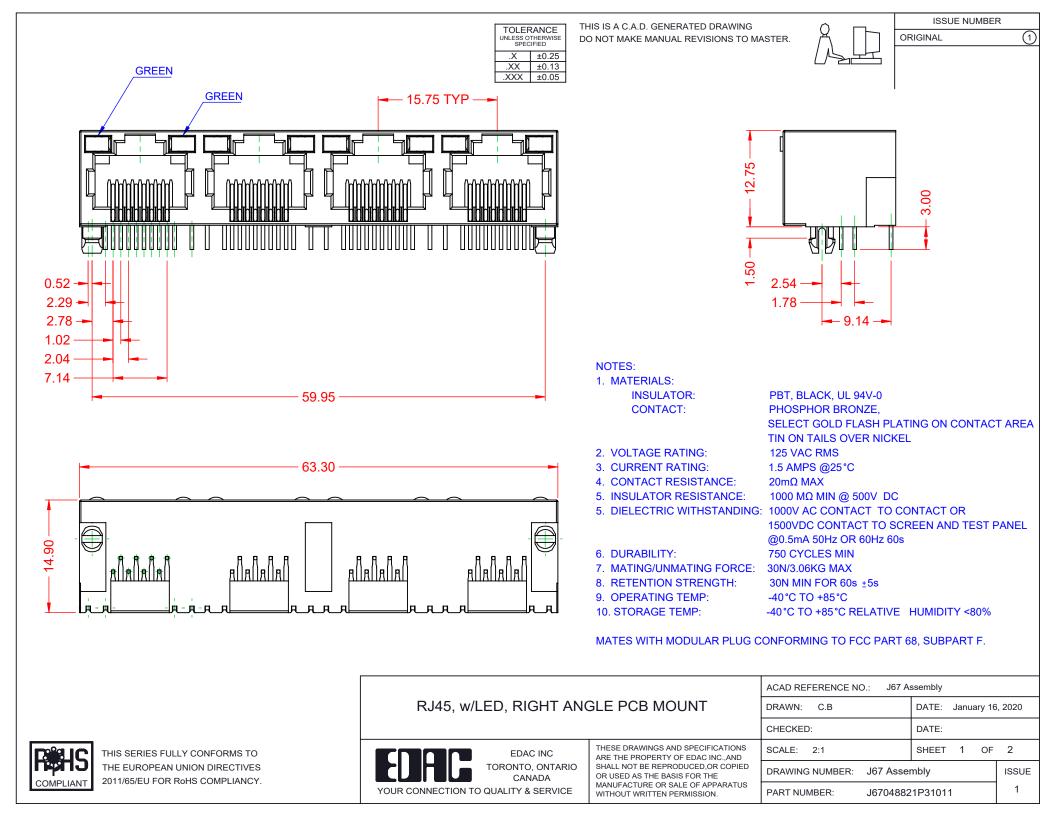

TOLERANCE UNLESS OTHERWISE SPECIFIED

.X ±0.25 .XX ±0.13 .XXX ±0.05

THIS IS A C.A.D. GENERATED DRAWING DO NOT MAKE MANUAL REVISIONS TO MASTER.

ISSUE NUMBER ORIGINAL

RJ45, w/LED, RIGHT ANGLE PCB MOUNT

EDAC INC TORONTO, ONTARIO CANADA

THESE DRAWINGS AND SPECIFICATIONS ARE THE PROPERTY OF EDAC INC..AND SHALL NOT BE REPRODUCED,OR COPIED OR USED AS THE BASIS FOR THE MANUFACTURE OR SALE OF APPARATUS WITHOUT WRITTEN PERMISSION.

| ACAD REFERENCE NO.: J67 Assembly |                  |        |
|----------------------------------|------------------|--------|
| DRAWN: C.B                       | DATE: January 16 | , 2020 |
| CHECKED:                         | DATE:            |        |
| SCALE: 2:1                       | SHEET 2 OF       | 2      |
| DRAWING NUMBER: 167 Accombly     |                  | ICCLIE |

DRAWING NUMBER: J67 Assembly ISSUE PART NUMBER: J67048821P31011