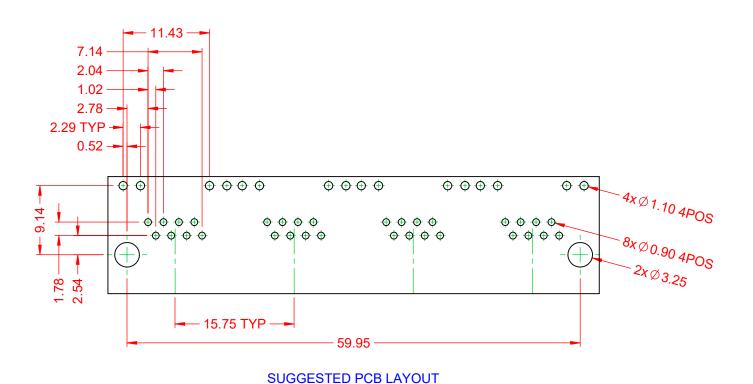

TOLERANCE UNLESS OTHERWISE SPECIFIED

.X ±0.25 .XX ±0.13 .XXX ±0.05

THIS IS A C.A.D. GENERATED DRAWING DO NOT MAKE MANUAL REVISIONS TO MASTER.

ISSUE NUMBER ORIGINAL

RJ45, w/LED, RIGHT ANGLE PCB MOUNT

EDAC INC TORONTO, ONTARIO CANADA

THESE DRAWINGS AND SPECIFICATIONS ARE THE PROPERTY OF EDAC INC..AND SHALL NOT BE REPRODUCED,OR COPIED OR USED AS THE BASIS FOR THE MANUFACTURE OR SALE OF APPARATUS WITHOUT WRITTEN PERMISSION.

| ACAD REFERENCE NO.: J67 Assembly |                  |        |
|----------------------------------|------------------|--------|
| DRAWN: C.B                       | DATE: January 16 | , 2020 |
| CHECKED:                         | DATE:            |        |
| SCALE: 2:1                       | SHEET 2 OF       | 2      |
| DRAWING NUMBER: 167 Accombly     |                  | ICCLIE |

DRAWING NUMBER: J67 Assembly ISSUE PART NUMBER: J67048821P31011