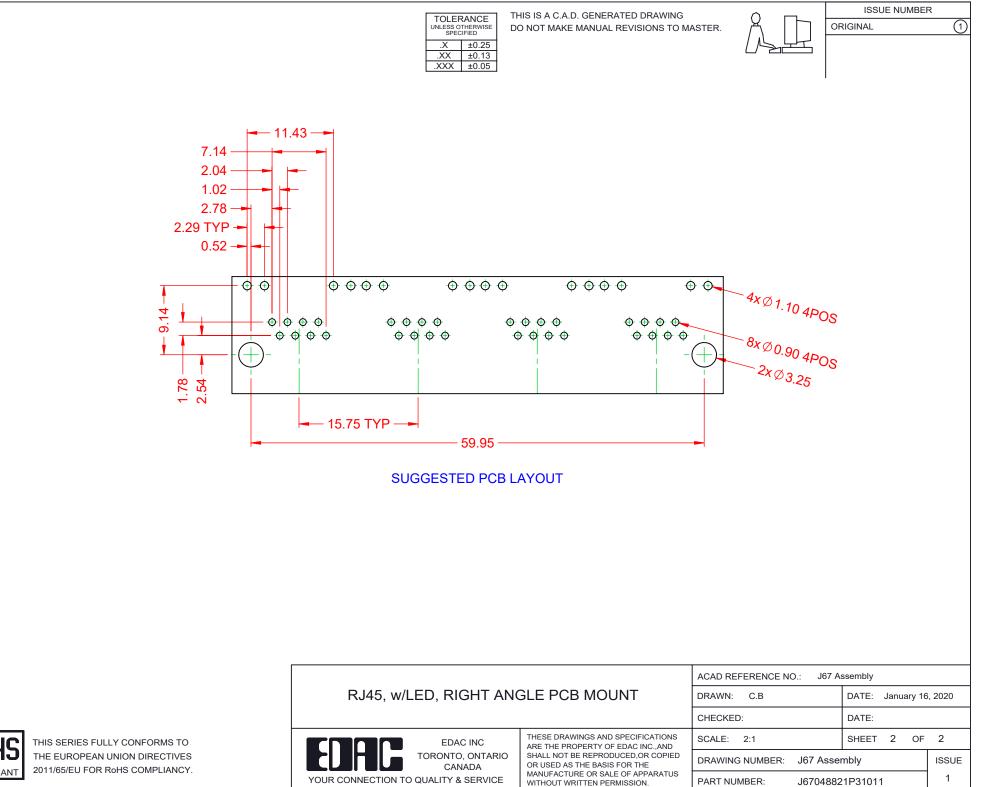

|                                      | ACAD REFERENCE NO.: J67 Assembly                                                                                                      |                              |            |       |
|--------------------------------------|---------------------------------------------------------------------------------------------------------------------------------------|------------------------------|------------|-------|
| RJ45, w/LED, RIGHT ANO               | DRAWN: C.B                                                                                                                            | DATE: January 16, 2020       |            |       |
|                                      |                                                                                                                                       | CHECKED:                     | DATE:      |       |
| EDAC INC                             | THESE DRAWINGS AND SPECIFICATIONS<br>ARE THE PROPERTY OF EDAC INC.,AND                                                                | SCALE: 2:1                   | SHEET 1 OF | 2     |
| TORONTO, ONTARIO<br>CANADA           | SHALL NOT BE REPRODUCED, OR COPIED<br>OR USED AS THE BASIS FOR THE<br>MANUFACTURE OR SALE OF APPARATUS<br>WITHOUT WRITTEN PERMISSION. | DRAWING NUMBER: J67 Assembly |            | ISSUE |
| YOUR CONNECTION TO QUALITY & SERVICE |                                                                                                                                       | PART NUMBER: J6704882        | 21P31011   | 1     |