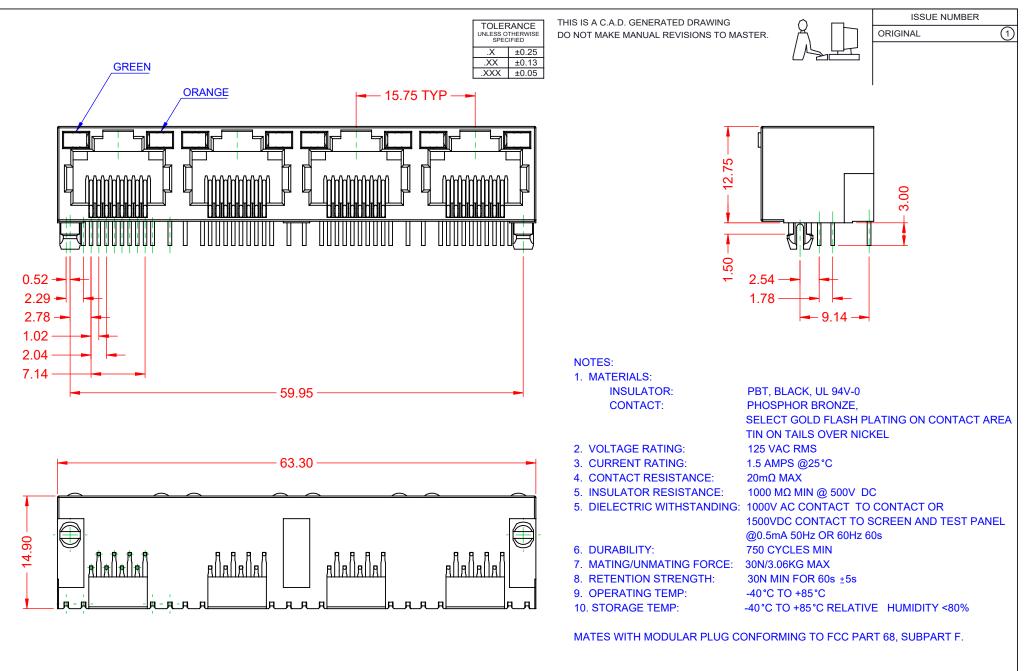

|                                      | ACAD REFERENCE NO.: J67 Assembly                                                                                                      |                              |            |       |
|--------------------------------------|---------------------------------------------------------------------------------------------------------------------------------------|------------------------------|------------|-------|
| RJ45, w/LED, RIGHT ANO               | DRAWN: C.B                                                                                                                            | DATE: January 16, 2020       |            |       |
|                                      |                                                                                                                                       | CHECKED:                     | DATE:      |       |
| EDAC INC                             | THESE DRAWINGS AND SPECIFICATIONS<br>ARE THE PROPERTY OF EDAC INC.,AND                                                                | SCALE: 2:1                   | SHEET 1 OF | 2     |
| TORONTO, ONTARIO<br>CANADA           | SHALL NOT BE REPRODUCED, OR COPIED<br>OR USED AS THE BASIS FOR THE<br>MANUFACTURE OR SALE OF APPARATUS<br>WITHOUT WRITTEN PERMISSION. | DRAWING NUMBER: J67 Assembly |            | ISSUE |
| YOUR CONNECTION TO QUALITY & SERVICE |                                                                                                                                       | PART NUMBER: J6704882        | 21P31011   | 1     |