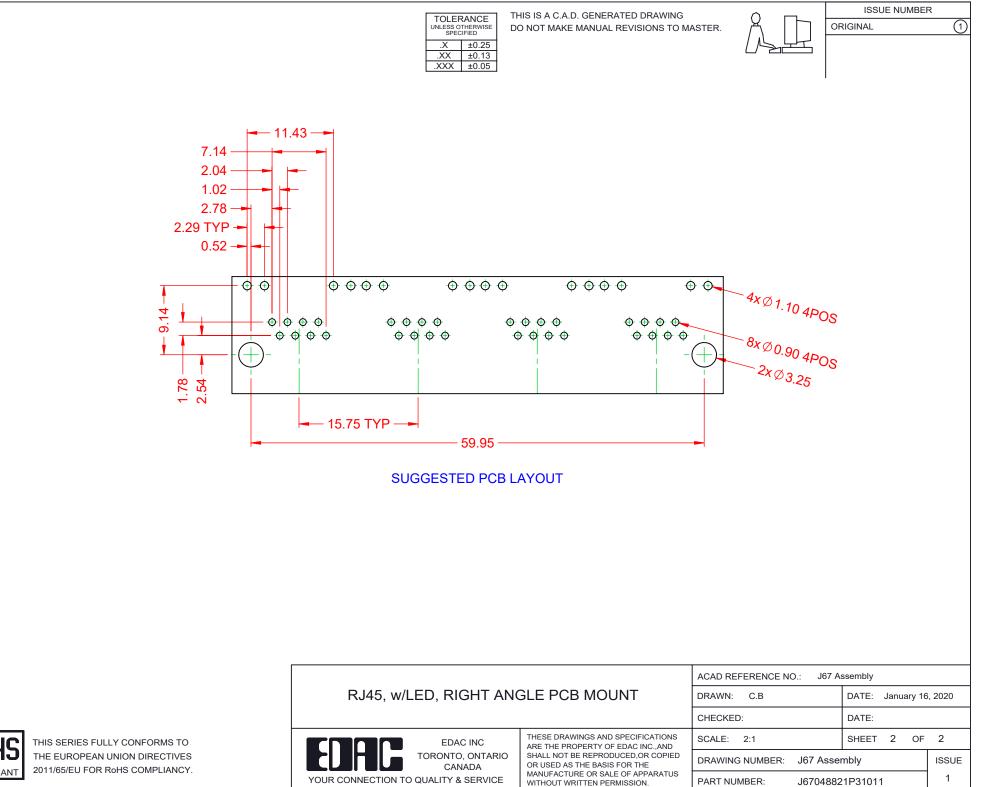

|  |                                      | ACAD REFERENCE NO.: J67 Assembly                                                                                                      |                              |            |       |  |
|--|--------------------------------------|---------------------------------------------------------------------------------------------------------------------------------------|------------------------------|------------|-------|--|
|  | RJ45, w/LED, RIGHT ANC               | DRAWN: C.B                                                                                                                            | DATE: January 16             | , 2020     |       |  |
|  |                                      |                                                                                                                                       | CHECKED:                     | DATE:      |       |  |
|  | EDAC INC                             | THESE DRAWINGS AND SPECIFICATIONS<br>ARE THE PROPERTY OF EDAC INC.,AND                                                                | SCALE: 2:1                   | SHEET 1 OF | 2     |  |
|  | YOUR CONNECTION TO QUALITY & SERVICE | SHALL NOT BE REPRODUCED, OR COPIED<br>OR USED AS THE BASIS FOR THE<br>MANUFACTURE OR SALE OF APPARATUS<br>WITHOUT WRITTEN PERMISSION. | DRAWING NUMBER: J67 Assembly |            | ISSUE |  |
|  |                                      |                                                                                                                                       | PART NUMBER: J67048821P31011 |            | 1     |  |

THIS SERIES FULLY CONFORMS TO THE EUROPEAN UNION DIRECTIVES 2011/65/EU FOR RoHS COMPLIANCY. COMPLIANT

| ACAD TELETENCE NO.: 007 Assembly |                        |       |   |       |   |  |  |
|----------------------------------|------------------------|-------|---|-------|---|--|--|
| DRAWN: C.B                       | DATE: January 16, 2020 |       |   |       |   |  |  |
| CHECKED:                         | DATE:                  |       |   |       |   |  |  |
| SCALE: 2:1                       |                        | SHEET | 1 | OF    | 2 |  |  |
| DRAWING NUMBER:                  | mbly                   |       |   | ISSUE |   |  |  |
| PART NUMBER:                     | 1P31011                |       |   | 1     |   |  |  |
|                                  |                        |       |   |       |   |  |  |

COMPLIANT