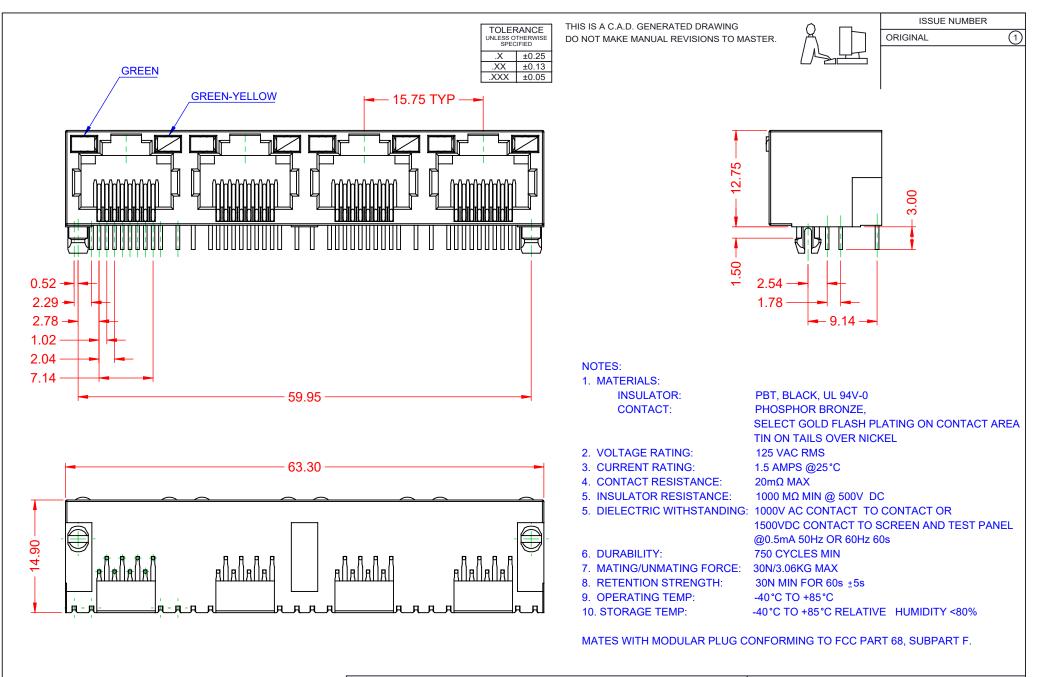

|  |                                      | ACAD REFERENCE NO.: J67 Assembly                                                                                                      |                              |            |       |  |
|--|--------------------------------------|---------------------------------------------------------------------------------------------------------------------------------------|------------------------------|------------|-------|--|
|  | RJ45, w/LED, RIGHT ANC               | DRAWN: C.B                                                                                                                            | DATE: January 16             | , 2020     |       |  |
|  |                                      |                                                                                                                                       | CHECKED:                     | DATE:      |       |  |
|  | EDAC INC                             | THESE DRAWINGS AND SPECIFICATIONS<br>ARE THE PROPERTY OF EDAC INC.,AND                                                                | SCALE: 2:1                   | SHEET 1 OF | 2     |  |
|  | YOUR CONNECTION TO QUALITY & SERVICE | SHALL NOT BE REPRODUCED, OR COPIED<br>OR USED AS THE BASIS FOR THE<br>MANUFACTURE OR SALE OF APPARATUS<br>WITHOUT WRITTEN PERMISSION. | DRAWING NUMBER: J67 Assembly |            | ISSUE |  |
|  |                                      |                                                                                                                                       | PART NUMBER: J67048821P31011 |            | 1     |  |

THIS SERIES FULLY CONFORMS TO THE EUROPEAN UNION DIRECTIVES 2011/65/EU FOR RoHS COMPLIANCY. COMPLIANT

| ACAD TELETENCE NO.: 007 Assembly |                        |       |   |       |   |  |  |
|----------------------------------|------------------------|-------|---|-------|---|--|--|
| DRAWN: C.B                       | DATE: January 16, 2020 |       |   |       |   |  |  |
| CHECKED:                         | DATE:                  |       |   |       |   |  |  |
| SCALE: 2:1                       |                        | SHEET | 1 | OF    | 2 |  |  |
| DRAWING NUMBER:                  | mbly                   |       |   | ISSUE |   |  |  |
| PART NUMBER:                     | 1P31011                |       |   | 1     |   |  |  |
|                                  |                        |       |   |       |   |  |  |

COMPLIANT