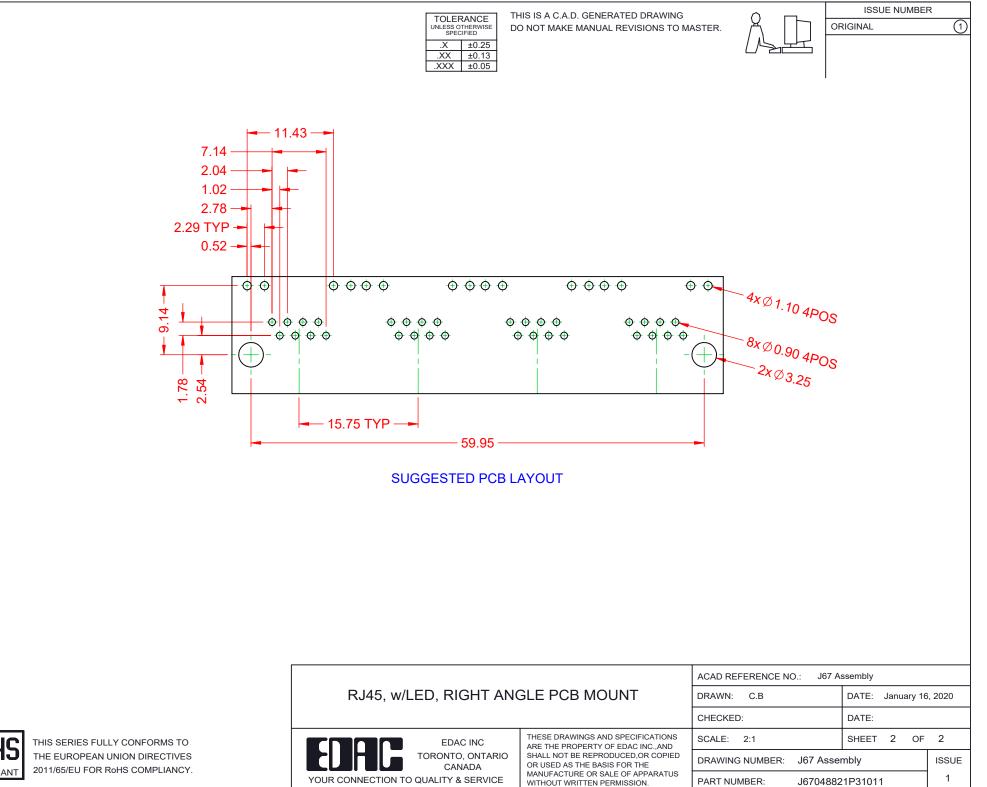

|                                      | ACAD REFERENCE NO.: J67 Assembly                                                                                                     |                              |                        |       |       |     |   |
|--------------------------------------|--------------------------------------------------------------------------------------------------------------------------------------|------------------------------|------------------------|-------|-------|-----|---|
| RJ45, w/LED, RIGHT ANC               | DRAWN: C.B                                                                                                                           |                              | DATE: January 16, 2020 |       |       | ]   |   |
|                                      | CHECKED:                                                                                                                             |                              | DATE:                  |       |       |     |   |
| EDAC INC                             | THESE DRAWINGS AND SPECIFICATIONS<br>ARE THE PROPERTY OF EDAC INCAND                                                                 | SCALE: 2:1                   |                        | SHEET | 1 OF  | 2   | ] |
| TORONTO, ONTARIO<br>CANADA           | SHALL NOT BE REPRODUCED OR COPIED<br>OR USED AS THE BASIS FOR THE<br>MANUFACTURE OR SALE OF APPARATUS<br>WITHOUT WRITTEN PERMISSION. | DRAWING NUMBER: J67 Assembly |                        |       | ISSUE |     |   |
| YOUR CONNECTION TO QUALITY & SERVICE |                                                                                                                                      | PART NUMBER:                 | J67048821P31011        |       |       | ] 1 |   |

THIS SERIES FULLY CONFORMS TO THE EUROPEAN UNION DIRECTIVES 2011/65/EU FOR RoHS COMPLIANCY. COMPLIANT

| DRAWN: C.B              | DATE: January 16, 2020 |  |  |  |  |
|-------------------------|------------------------|--|--|--|--|
| CHECKED:                | DATE:                  |  |  |  |  |
| SCALE: 2:1              | SHEET 1 OF 2           |  |  |  |  |
| DRAWING NUMBER: J67 Ass | sembly ISSUE           |  |  |  |  |
| PART NUMBER: J67048     | 821P31011 <sup>1</sup> |  |  |  |  |
|                         |                        |  |  |  |  |

COMPLIANT