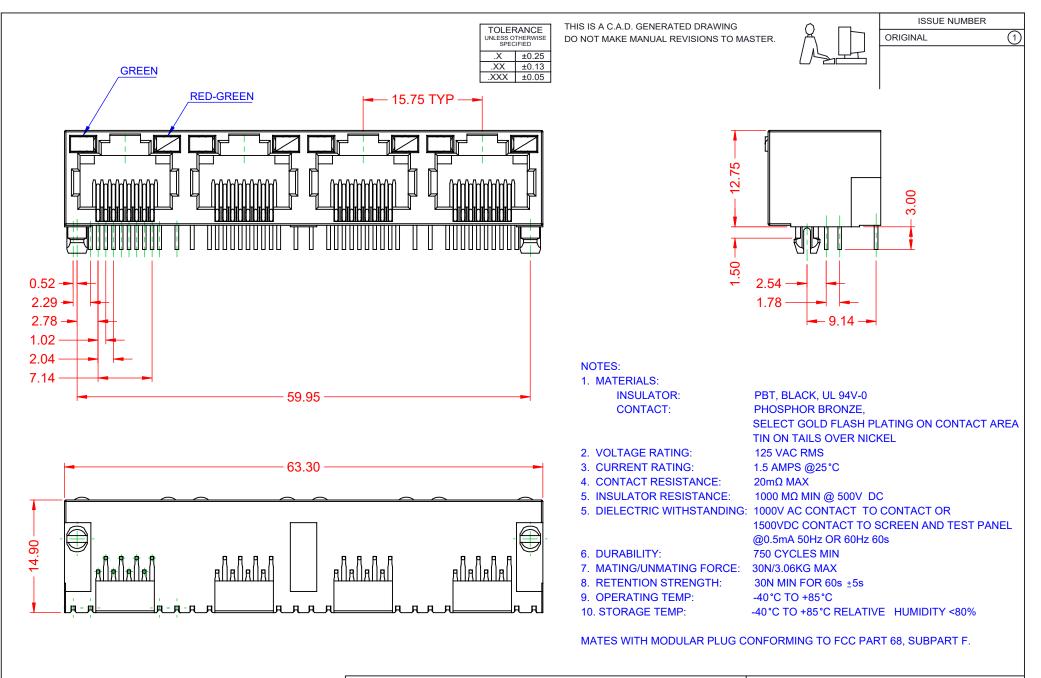

|                                      | ACAD REFERENCE NO.: J67 Assembly                                                                                                     |                              |                        |       |       |     |   |
|--------------------------------------|--------------------------------------------------------------------------------------------------------------------------------------|------------------------------|------------------------|-------|-------|-----|---|
| RJ45, w/LED, RIGHT ANC               | DRAWN: C.B                                                                                                                           |                              | DATE: January 16, 2020 |       |       | ]   |   |
|                                      | CHECKED:                                                                                                                             |                              | DATE:                  |       |       |     |   |
| EDAC INC                             | THESE DRAWINGS AND SPECIFICATIONS<br>ARE THE PROPERTY OF EDAC INCAND                                                                 | SCALE: 2:1                   |                        | SHEET | 1 OF  | 2   | ] |
| TORONTO, ONTARIO<br>CANADA           | SHALL NOT BE REPRODUCED OR COPIED<br>OR USED AS THE BASIS FOR THE<br>MANUFACTURE OR SALE OF APPARATUS<br>WITHOUT WRITTEN PERMISSION. | DRAWING NUMBER: J67 Assembly |                        |       | ISSUE |     |   |
| YOUR CONNECTION TO QUALITY & SERVICE |                                                                                                                                      | PART NUMBER:                 | J67048821P31011        |       |       | ] 1 |   |

THIS SERIES FULLY CONFORMS TO THE EUROPEAN UNION DIRECTIVES 2011/65/EU FOR RoHS COMPLIANCY. COMPLIANT

| DRAWN: C.B              | DATE: January 16, 2020 |  |  |  |  |
|-------------------------|------------------------|--|--|--|--|
| CHECKED:                | DATE:                  |  |  |  |  |
| SCALE: 2:1              | SHEET 1 OF 2           |  |  |  |  |
| DRAWING NUMBER: J67 Ass | sembly ISSUE           |  |  |  |  |
| PART NUMBER: J67048     | 821P31011 <sup>1</sup> |  |  |  |  |
|                         |                        |  |  |  |  |

COMPLIANT