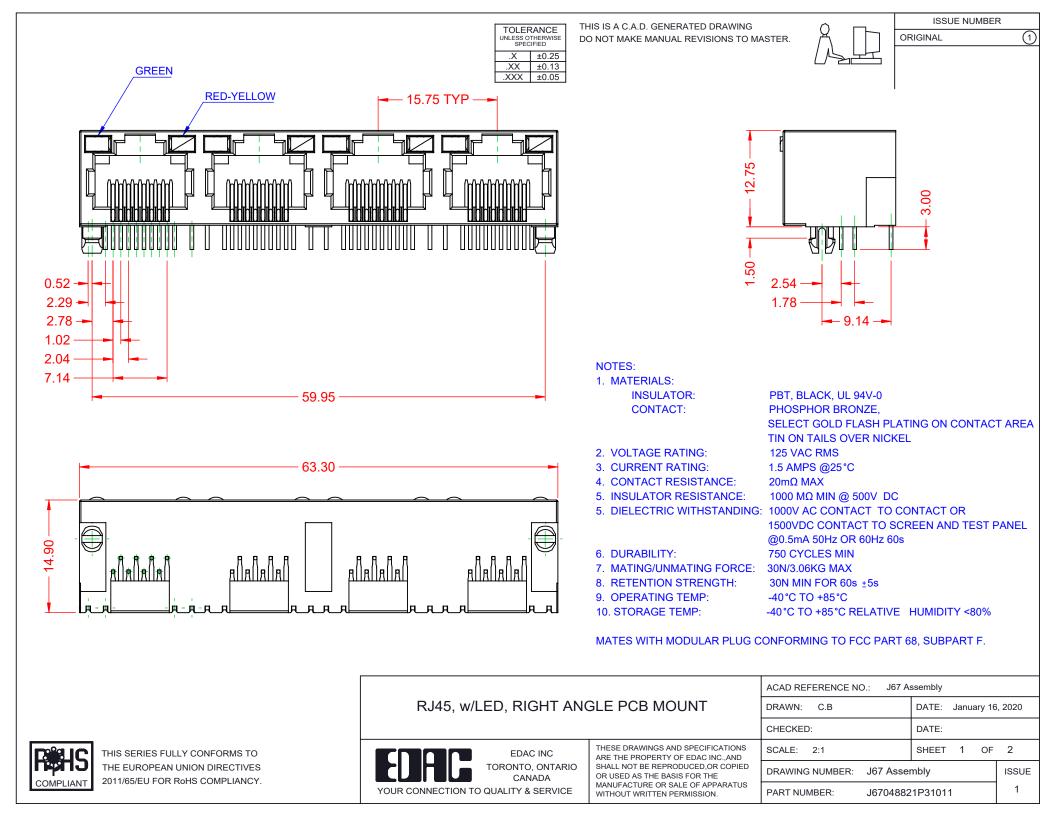

TOLERANCE UNLESS OTHERWISE SPECIFIED

.X ±0.25 .XX ±0.13 .XXX ±0.05

THIS IS A C.A.D. GENERATED DRAWING DO NOT MAKE MANUAL REVISIONS TO MASTER.

ISSUE NUMBER ORIGINAL

RJ45, w/LED, RIGHT ANGLE PCB MOUNT

EDAC INC TORONTO, ONTARIO CANADA

THESE DRAWINGS AND SPECIFICATIONS ARE THE PROPERTY OF EDAC INC..AND SHALL NOT BE REPRODUCED,OR COPIED OR USED AS THE BASIS FOR THE MANUFACTURE OR SALE OF APPARATUS WITHOUT WRITTEN PERMISSION.

| ACAD REFERENCE NO.: J67 Assembly |                  |        |
|----------------------------------|------------------|--------|
| DRAWN: C.B                       | DATE: January 16 | , 2020 |
| CHECKED:                         | DATE:            |        |
| SCALE: 2:1                       | SHEET 2 OF       | 2      |
| DRAWING NUMBER: 167 Accombly     |                  | ICCLIE |

DRAWING NUMBER: J67 Assembly ISSUE PART NUMBER: J67048821P31011