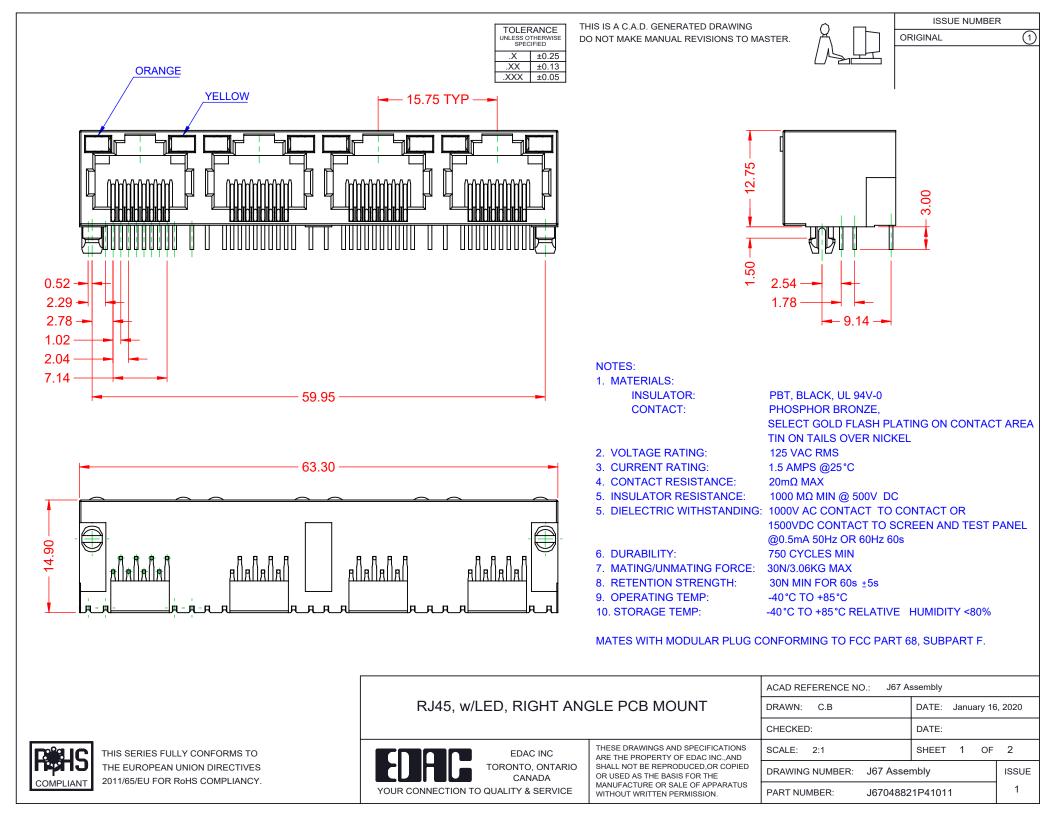

TOLERANCE UNLESS OTHERWISE SPECIFIED

.X ±0.25 .XX ±0.13 .XXX ±0.05

THIS IS A C.A.D. GENERATED DRAWING DO NOT MAKE MANUAL REVISIONS TO MASTER.

ISSUE NUMBER ORIGINAL

RJ45, w/LED, RIGHT ANGLE PCB MOUNT

EDAC INC TORONTO, ONTARIO CANADA

THESE DRAWINGS AND SPECIFICATIONS ARE THE PROPERTY OF EDAC INC..AND SHALL NOT BE REPRODUCED,OR COPIED OR USED AS THE BASIS FOR THE MANUFACTURE OR SALE OF APPARATUS WITHOUT WRITTEN PERMISSION.

| ACAD REFERENCE NO.: J67 Assembly |                  |         |
|----------------------------------|------------------|---------|
| DRAWN: C.B                       | DATE: January 16 | 5, 2020 |
| CHECKED:                         | DATE:            |         |
| SCALE: 2:1                       | SHEET 2 OF       | 2       |
| DRAWING NUMBER: 167 Accombly     |                  | ICCLIE  |

DRAWING NUMBER: J67 Assembly ISSUE PART NUMBER: J67048821P41011