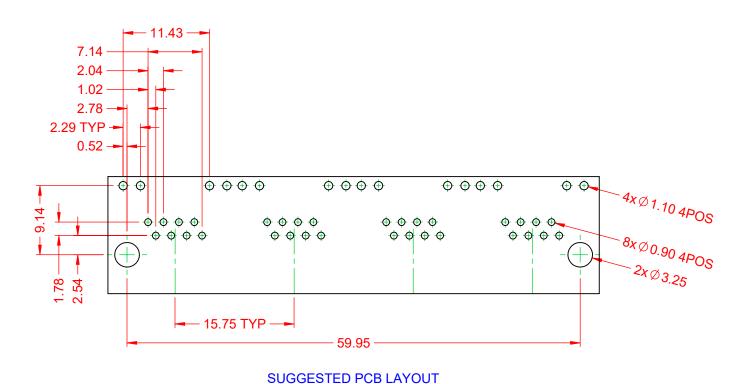

TOLERANCE UNLESS OTHERWISE SPECIFIED

.X ±0.25 .XX ±0.13 .XXX ±0.05

THIS IS A C.A.D. GENERATED DRAWING DO NOT MAKE MANUAL REVISIONS TO MASTER.

ISSUE NUMBER ORIGINAL

RJ45, w/LED, RIGHT ANGLE PCB MOUNT

EDAC INC TORONTO, ONTARIO CANADA

THESE DRAWINGS AND SPECIFICATIONS ARE THE PROPERTY OF EDAC INC..AND SHALL NOT BE REPRODUCED,OR COPIED OR USED AS THE BASIS FOR THE MANUFACTURE OR SALE OF APPARATUS WITHOUT WRITTEN PERMISSION.

| ACAD REFERENCE NO.: J67 Assembly |                  |         |
|----------------------------------|------------------|---------|
| DRAWN: C.B                       | DATE: January 16 | 5, 2020 |
| CHECKED:                         | DATE:            |         |
| SCALE: 2:1                       | SHEET 2 OF       | 2       |
| DRAWING NUMBER: 167 Accombly     |                  | ICCLIE  |

DRAWING NUMBER: J67 Assembly ISSUE PART NUMBER: J67048821P41011