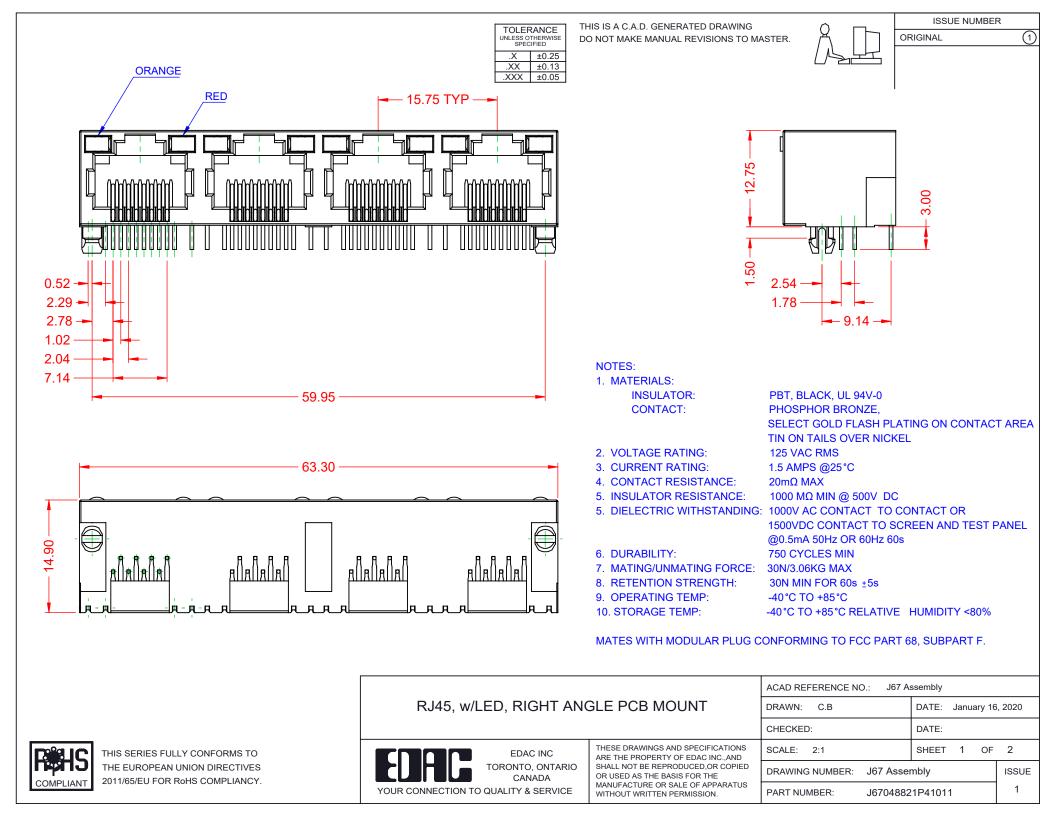

TOLERANCE UNLESS OTHERWISE SPECIFIED

.X ±0.25 .XX ±0.13 .XXX ±0.05

THIS IS A C.A.D. GENERATED DRAWING DO NOT MAKE MANUAL REVISIONS TO MASTER.

ISSUE NUMBER ORIGINAL

RJ45, w/LED, RIGHT ANGLE PCB MOUNT

EDAC INC TORONTO, ONTARIO CANADA

THESE DRAWINGS AND SPECIFICATIONS ARE THE PROPERTY OF EDAC INC..AND SHALL NOT BE REPRODUCED,OR COPIED OR USED AS THE BASIS FOR THE MANUFACTURE OR SALE OF APPARATUS WITHOUT WRITTEN PERMISSION.

| ACAD REFERENCE NO.: J67 Assembly |                  |         |
|----------------------------------|------------------|---------|
| DRAWN: C.B                       | DATE: January 16 | 5, 2020 |
| CHECKED:                         | DATE:            |         |
| SCALE: 2:1                       | SHEET 2 OF       | 2       |
| DRAWING NUMBER: 167 Accombly     |                  | ICCLIE  |

DRAWING NUMBER: J67 Assembly ISSUE PART NUMBER: J67048821P41011