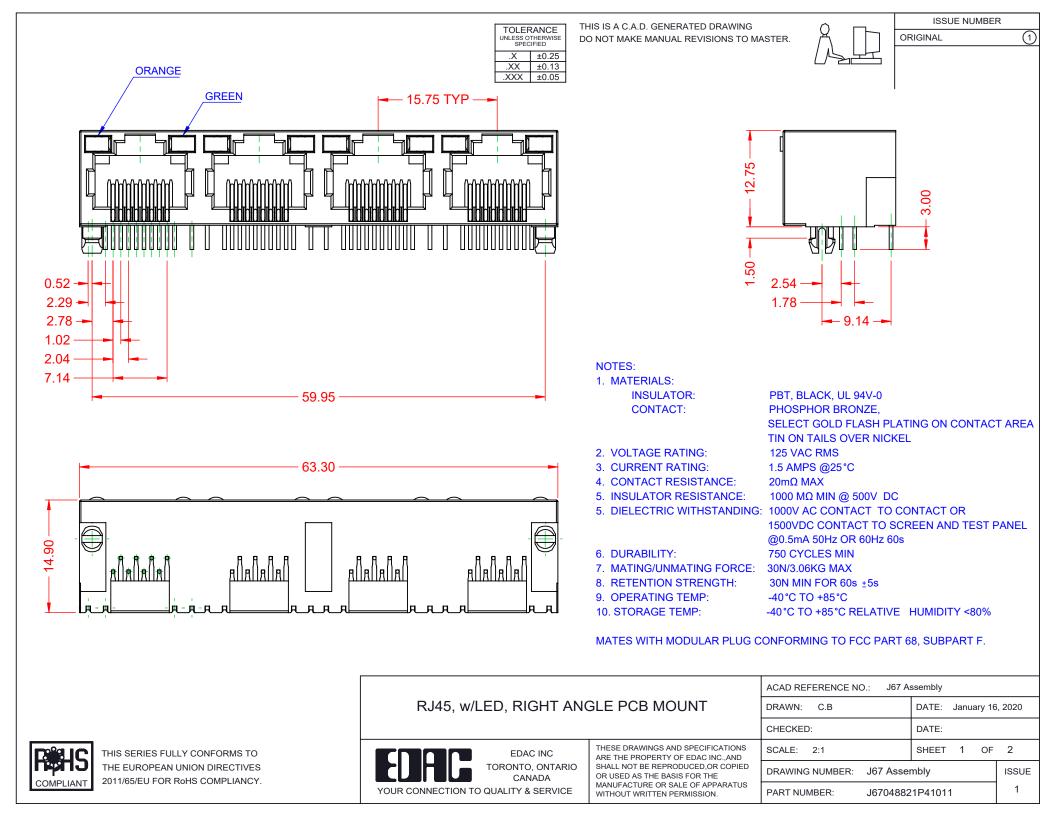

TOLERANCE UNLESS OTHERWISE SPECIFIED

.X ±0.25 .XX ±0.13 .XXX ±0.05

THIS IS A C.A.D. GENERATED DRAWING DO NOT MAKE MANUAL REVISIONS TO MASTER.

ISSUE NUMBER ORIGINAL

RJ45, w/LED, RIGHT ANGLE PCB MOUNT

EDAC INC TORONTO, ONTARIO CANADA

THESE DRAWINGS AND SPECIFICATIONS ARE THE PROPERTY OF EDAC INC..AND SHALL NOT BE REPRODUCED,OR COPIED OR USED AS THE BASIS FOR THE MANUFACTURE OR SALE OF APPARATUS WITHOUT WRITTEN PERMISSION.

| ACAD REFERENCE NO.: J67 Assembly |                  |         |
|----------------------------------|------------------|---------|
| DRAWN: C.B                       | DATE: January 16 | 5, 2020 |
| CHECKED:                         | DATE:            |         |
| SCALE: 2:1                       | SHEET 2 OF       | 2       |
| DRAWING NUMBER: 167 Accombly     |                  | ICCLIE  |

DRAWING NUMBER: J67 Assembly ISSUE PART NUMBER: J67048821P41011