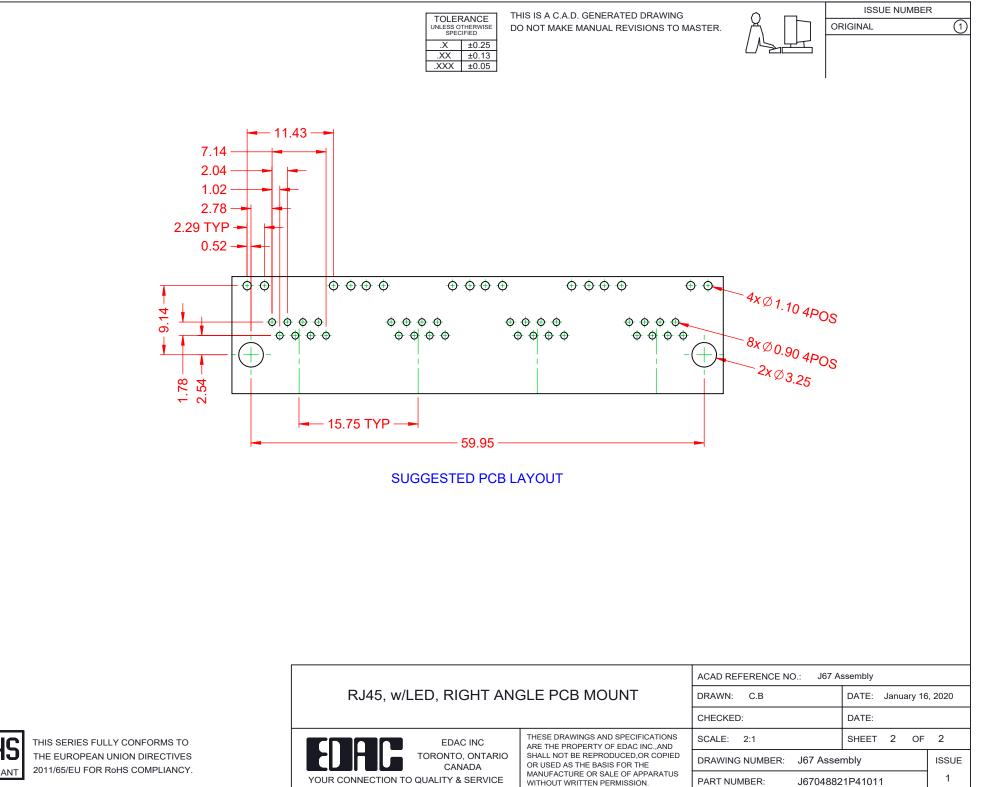

|  |                                                                                |                                                                                                                                                                                                                | ACAD REFERENCE NO.: J67 Assembly |            |       |  |
|--|--------------------------------------------------------------------------------|----------------------------------------------------------------------------------------------------------------------------------------------------------------------------------------------------------------|----------------------------------|------------|-------|--|
|  | RJ45, w/LED, RIGHT ANO                                                         | DRAWN: C.B                                                                                                                                                                                                     | DATE: January 16, 2020           |            |       |  |
|  |                                                                                | CHECKED:                                                                                                                                                                                                       | DATE:                            |            |       |  |
|  | EDAG INC<br>TORONTO, ONTARIO<br>CANADA<br>YOUR CONNECTION TO QUALITY & SERVICE | THESE DRAWINGS AND SPECIFICATIONS<br>ARE THE PROPERTY OF EDAC INC.,AND<br>SHALL NOT BE REPRODUCED,OR COPIED<br>OR USED AS THE BASIS FOR THE<br>MANUFACTURE OR SALE OF APPARATUS<br>WITHOUT WRITTEN PERMISSION. | SCALE: 2:1                       | SHEET 1 OF | 2     |  |
|  |                                                                                |                                                                                                                                                                                                                | DRAWING NUMBER: J67 Assembly     |            | ISSUE |  |
|  |                                                                                |                                                                                                                                                                                                                | PART NUMBER: J6704882            | 21P41011   | 1     |  |