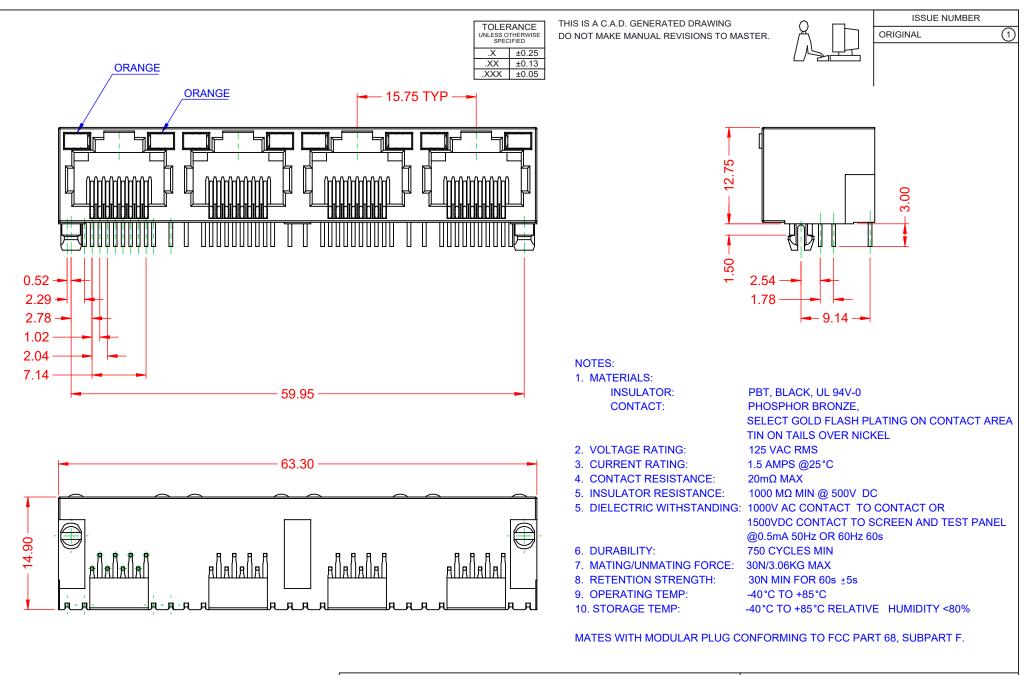

|  |                                                                                |                                                                                                                                                                                                                | ACAD REFERENCE NO.: J67 Assembly |            |       |  |
|--|--------------------------------------------------------------------------------|----------------------------------------------------------------------------------------------------------------------------------------------------------------------------------------------------------------|----------------------------------|------------|-------|--|
|  | RJ45, w/LED, RIGHT ANO                                                         | DRAWN: C.B                                                                                                                                                                                                     | DATE: January 16, 2020           |            |       |  |
|  |                                                                                | CHECKED:                                                                                                                                                                                                       | DATE:                            |            |       |  |
|  | EDAG INC<br>TORONTO, ONTARIO<br>CANADA<br>YOUR CONNECTION TO QUALITY & SERVICE | THESE DRAWINGS AND SPECIFICATIONS<br>ARE THE PROPERTY OF EDAC INC.,AND<br>SHALL NOT BE REPRODUCED,OR COPIED<br>OR USED AS THE BASIS FOR THE<br>MANUFACTURE OR SALE OF APPARATUS<br>WITHOUT WRITTEN PERMISSION. | SCALE: 2:1                       | SHEET 1 OF | 2     |  |
|  |                                                                                |                                                                                                                                                                                                                | DRAWING NUMBER: J67 Assembly     |            | ISSUE |  |
|  |                                                                                |                                                                                                                                                                                                                | PART NUMBER: J6704882            | 21P41011   | 1     |  |