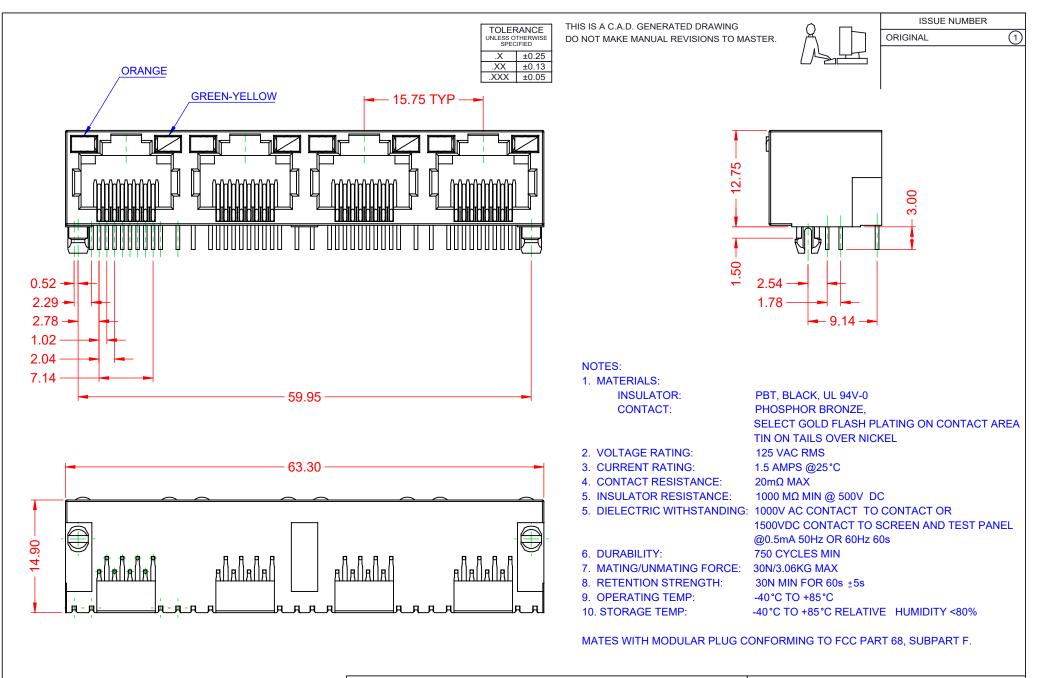

|                                      | ACAD REFERENCE NO.: J67 Assembly                                                                                                                                                  |                   |         |                        |   |       |   |   |
|--------------------------------------|-----------------------------------------------------------------------------------------------------------------------------------------------------------------------------------|-------------------|---------|------------------------|---|-------|---|---|
| RJ45, w/LED, RIGHT ANC               | UNT DRAWN: C.B DATE: January 16, 2020<br>CHECKED: DATE:<br>DSPECIFICATIONS<br>FEDACINC, AND<br>DUCED, OR COPIED<br>SFOR THE<br>LE OF APPARATUS DRAWING NUMBER: J67 Assembly ISSUE | DRAWN: C.B        |         | DATE: January 16, 2020 |   |       |   |   |
|                                      | CHECKED:                                                                                                                                                                          |                   | DATE:   |                        |   |       |   |   |
| EDAC INC                             | THESE DRAWINGS AND SPECIFICATIONS<br>ARE THE PROPERTY OF EDAC INC.,AND                                                                                                            | SCALE: 2:1        |         | SHEET                  | 1 | ЭF    | 2 |   |
| TORONTO, ONTARIO<br>CANADA           | SHALL NOT BE REPRODUCED, OR COPIED<br>OR USED AS THE BASIS FOR THE                                                                                                                | DRAWING NUMBER: J | mbly    |                        |   | ISSUE |   |   |
| YOUR CONNECTION TO QUALITY & SERVICE | MANUFACTURE OR SALE OF APPARATUS<br>WITHOUT WRITTEN PERMISSION.                                                                                                                   | PART NUMBER: J    | 6704882 | 1P41011                |   |       | 1 | - |