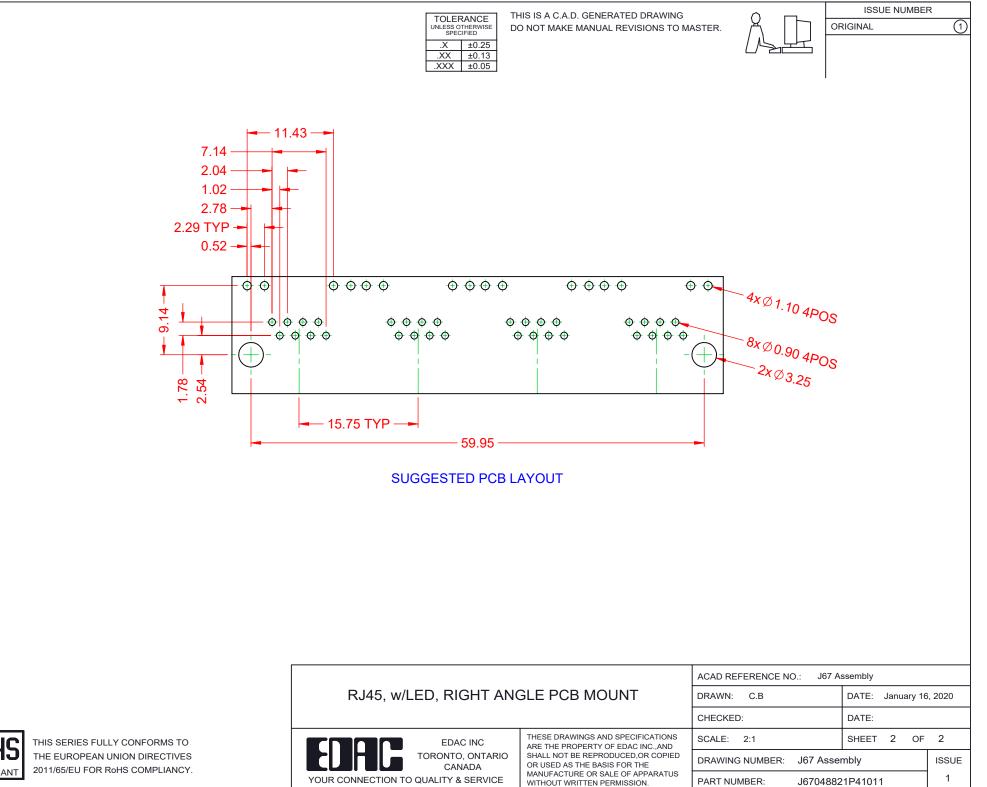

|                                      | ACAD REFERENCE NO.: J67 Assembly                                                                                                                                                  |                   |         |                        |   |       |   |   |
|--------------------------------------|-----------------------------------------------------------------------------------------------------------------------------------------------------------------------------------|-------------------|---------|------------------------|---|-------|---|---|
| RJ45, w/LED, RIGHT ANC               | UNT DRAWN: C.B DATE: January 16, 2020<br>CHECKED: DATE:<br>DSPECIFICATIONS<br>FEDACINC, AND<br>DUCED, OR COPIED<br>SFOR THE<br>LE OF APPARATUS DRAWING NUMBER: J67 Assembly ISSUE | DRAWN: C.B        |         | DATE: January 16, 2020 |   |       |   |   |
|                                      | CHECKED:                                                                                                                                                                          |                   | DATE:   |                        |   |       |   |   |
| EDAC INC                             | THESE DRAWINGS AND SPECIFICATIONS<br>ARE THE PROPERTY OF EDAC INC.,AND                                                                                                            | SCALE: 2:1        |         | SHEET                  | 1 | ЭF    | 2 |   |
| TORONTO, ONTARIO<br>CANADA           | SHALL NOT BE REPRODUCED, OR COPIED<br>OR USED AS THE BASIS FOR THE                                                                                                                | DRAWING NUMBER: J | mbly    |                        |   | ISSUE |   |   |
| YOUR CONNECTION TO QUALITY & SERVICE | MANUFACTURE OR SALE OF APPARATUS<br>WITHOUT WRITTEN PERMISSION.                                                                                                                   | PART NUMBER: J    | 6704882 | 1P41011                |   |       | 1 | - |