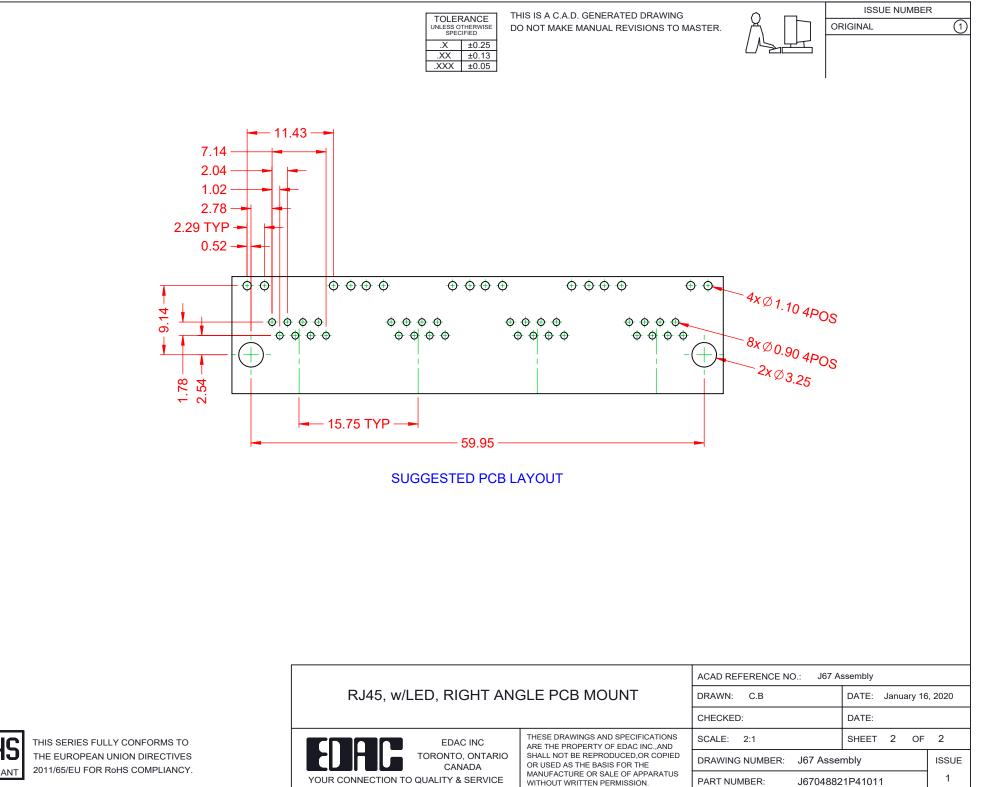

|  | RJ45, w/LED, RIGHT ANGLE PCB MOUNT   |                                                                                                                                       | ACAD REFERENCE NO.: J67 Assembly |                  |        |
|--|--------------------------------------|---------------------------------------------------------------------------------------------------------------------------------------|----------------------------------|------------------|--------|
|  |                                      |                                                                                                                                       | DRAWN: C.B                       | DATE: January 16 | , 2020 |
|  |                                      |                                                                                                                                       | CHECKED:                         | DATE:            |        |
|  | EDAC INC                             | THESE DRAWINGS AND SPECIFICATIONS<br>ARE THE PROPERTY OF EDAC INC.,AND                                                                | SCALE: 2:1                       | SHEET 1 OF       | 2      |
|  | TORONTO, ONTARIO<br>CANADA           | SHALL NOT BE REPRODUCED, OR COPIED<br>OR USED AS THE BASIS FOR THE<br>MANUFACTURE OR SALE OF APPARATUS<br>WITHOUT WRITTEN PERMISSION. | DRAWING NUMBER: J67 Assembly     |                  | ISSUE  |
|  | YOUR CONNECTION TO QUALITY & SERVICE |                                                                                                                                       | PART NUMBER: J6704882            | 21P41011         | 1      |