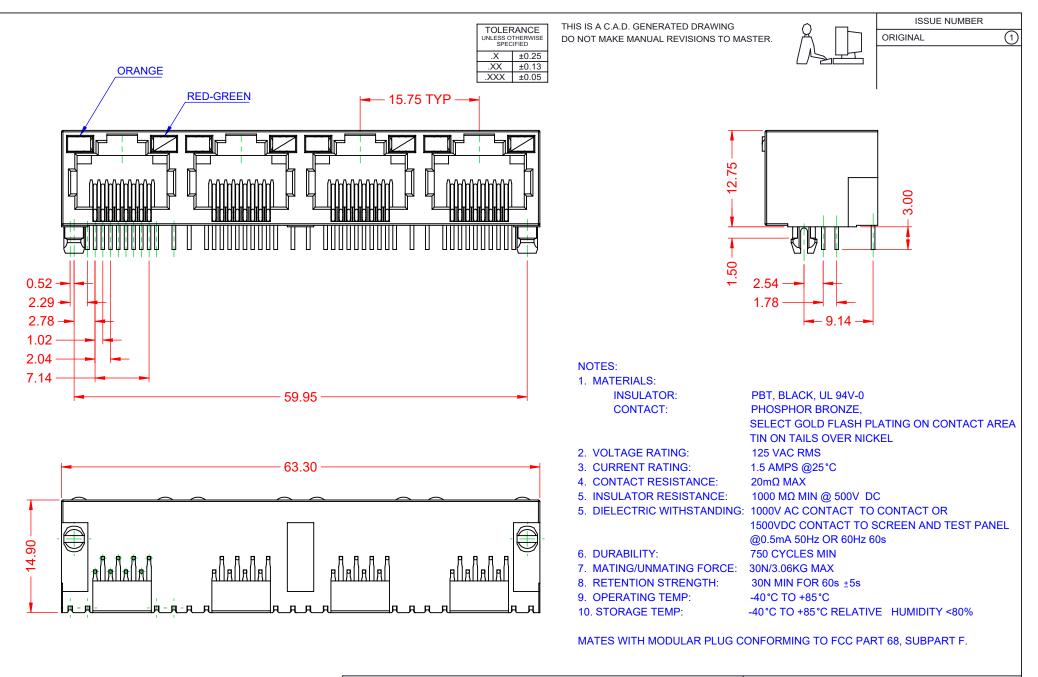

|  | RJ45, w/LED, RIGHT ANGLE PCB MOUNT   |                                                                                                                                       | ACAD REFERENCE NO.: J67 Assembly |                  |        |
|--|--------------------------------------|---------------------------------------------------------------------------------------------------------------------------------------|----------------------------------|------------------|--------|
|  |                                      |                                                                                                                                       | DRAWN: C.B                       | DATE: January 16 | , 2020 |
|  |                                      |                                                                                                                                       | CHECKED:                         | DATE:            |        |
|  | EDAC INC                             | THESE DRAWINGS AND SPECIFICATIONS<br>ARE THE PROPERTY OF EDAC INC.,AND                                                                | SCALE: 2:1                       | SHEET 1 OF       | 2      |
|  | TORONTO, ONTARIO<br>CANADA           | SHALL NOT BE REPRODUCED, OR COPIED<br>OR USED AS THE BASIS FOR THE<br>MANUFACTURE OR SALE OF APPARATUS<br>WITHOUT WRITTEN PERMISSION. | DRAWING NUMBER: J67 Assembly     |                  | ISSUE  |
|  | YOUR CONNECTION TO QUALITY & SERVICE |                                                                                                                                       | PART NUMBER: J6704882            | 21P41011         | 1      |