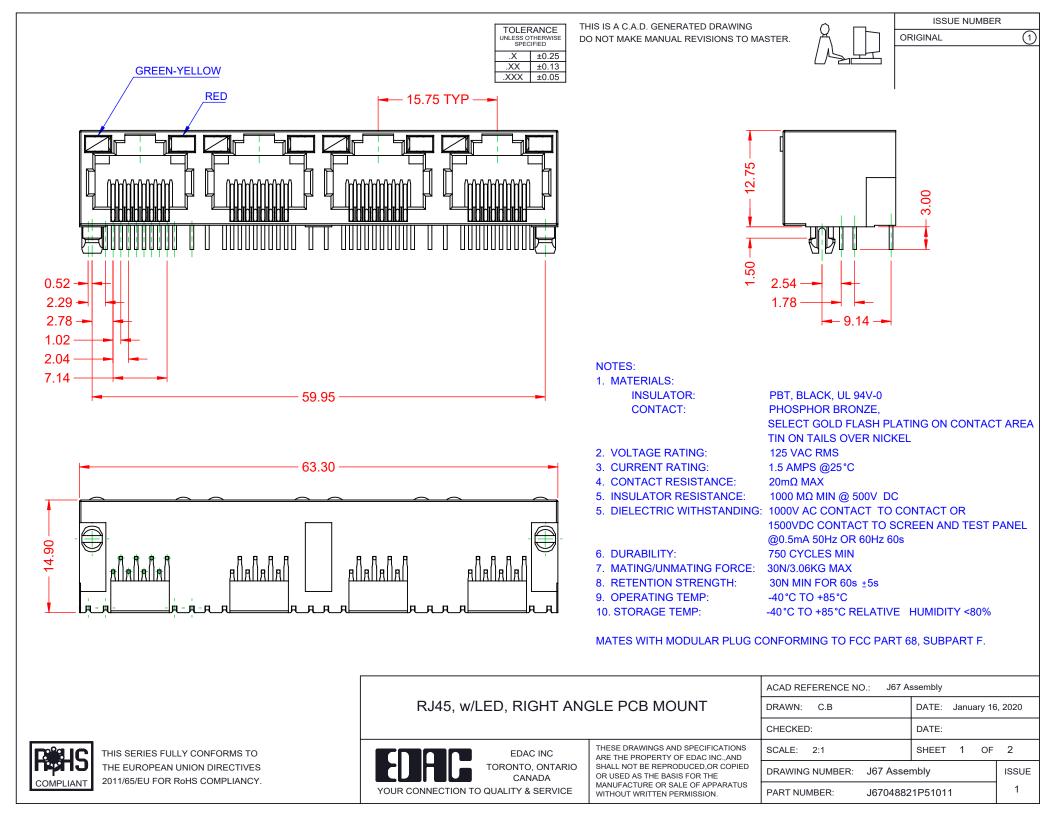

TOLERANCE UNLESS OTHERWISE SPECIFIED

.X ±0.25 .XX ±0.13 .XXX ±0.05

THIS IS A C.A.D. GENERATED DRAWING DO NOT MAKE MANUAL REVISIONS TO MASTER.

ISSUE NUMBER ORIGINAL

SUGGESTED PCB LAYOUT

RJ45, w/LED, RIGHT ANGLE PCB MOUNT

YOUR CONNECTION TO QUALITY & SERVICE

EDAC INC TORONTO, ONTARIO CANADA

THESE DRAWINGS AND SPECIFICATIONS ARE THE PROPERTY OF EDAC INC..AND SHALL NOT BE REPRODUCED,OR COPIED OR USED AS THE BASIS FOR THE MANUFACTURE OR SALE OF APPARATUS WITHOUT WRITTEN PERMISSION.

| ACAD REFERENCE NO.: J67 Assembly |                        |
|----------------------------------|------------------------|
| DRAWN: C.B                       | DATE: January 16, 2020 |
| CHECKED:                         | DATE:                  |
| SCALE: 2:1                       | SHEET 2 OF 2           |
| DDAMING AUMADED 107 Assembly     |                        |

DRAWING NUMBER: J67 Assembly **ISSUE** PART NUMBER: J67048821P51011