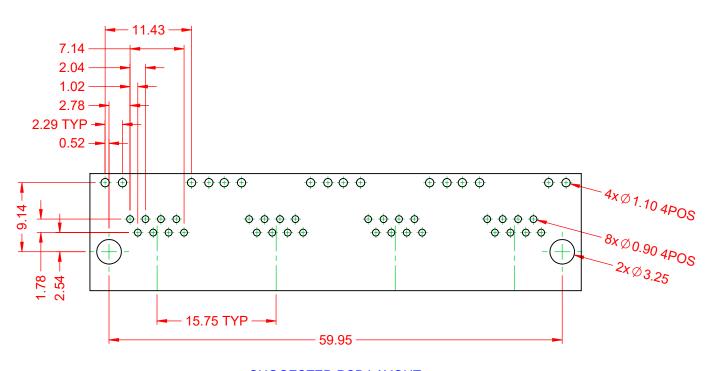

TOLERANCE UNLESS OTHERWISE SPECIFIED

.X ±0.25 .XX ±0.13 .XXX ±0.05

THIS IS A C.A.D. GENERATED DRAWING DO NOT MAKE MANUAL REVISIONS TO MASTER.

ISSUE NUMBER ORIGINAL

SUGGESTED PCB LAYOUT

RJ45, w/LED, RIGHT ANGLE PCB MOUNT