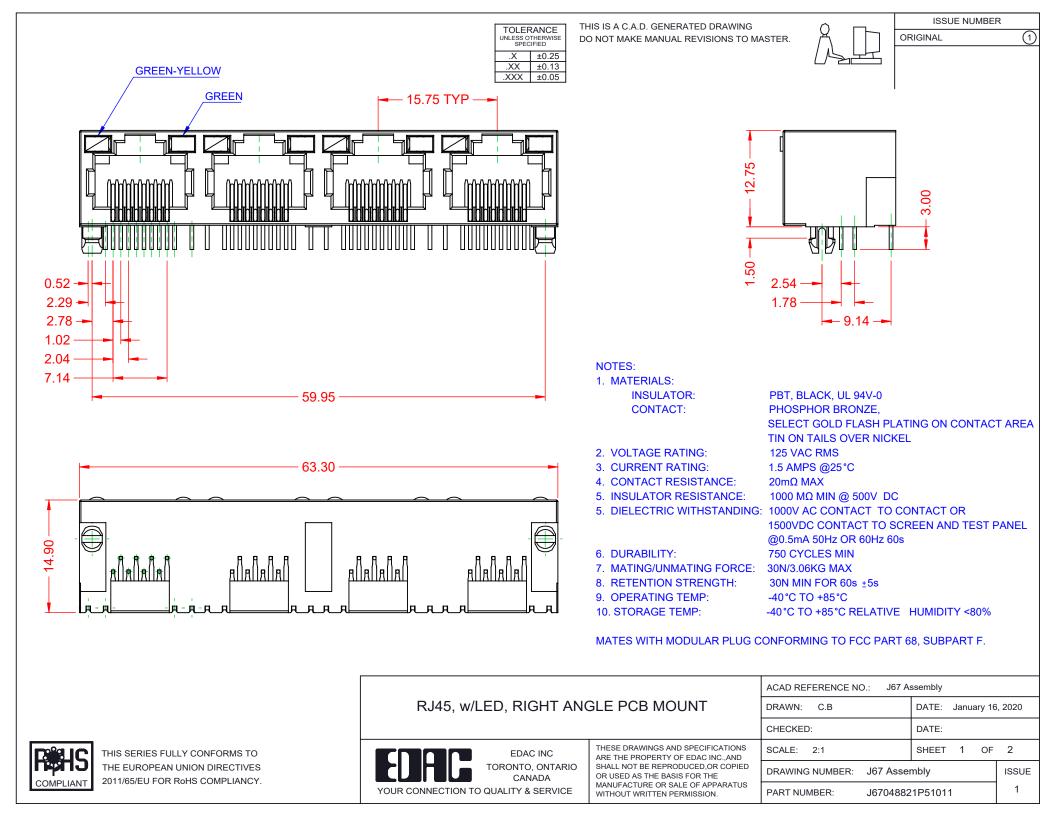

TOLERANCE UNLESS OTHERWISE SPECIFIED

.X ±0.25 .XX ±0.13 .XXX ±0.05

THIS IS A C.A.D. GENERATED DRAWING DO NOT MAKE MANUAL REVISIONS TO MASTER.

ISSUE NUMBER ORIGINAL

SUGGESTED PCB LAYOUT

RJ45, w/LED, RIGHT ANGLE PCB MOUNT

YOUR CONNECTION TO QUALITY & SERVICE

EDAC INC TORONTO, ONTARIO CANADA

THESE DRAWINGS AND SPECIFICATIONS ARE THE PROPERTY OF EDAC INC..AND SHALL NOT BE REPRODUCED,OR COPIED OR USED AS THE BASIS FOR THE MANUFACTURE OR SALE OF APPARATUS WITHOUT WRITTEN PERMISSION.

| ACAD REFERENCE NO.: J67 Assembly |                        |
|----------------------------------|------------------------|
| DRAWN: C.B                       | DATE: January 16, 2020 |
| CHECKED:                         | DATE:                  |
| SCALE: 2:1                       | SHEET 2 OF 2           |
| DDAMING AUMADED 107 Assembly     |                        |

DRAWING NUMBER: J67 Assembly **ISSUE** PART NUMBER: J67048821P51011