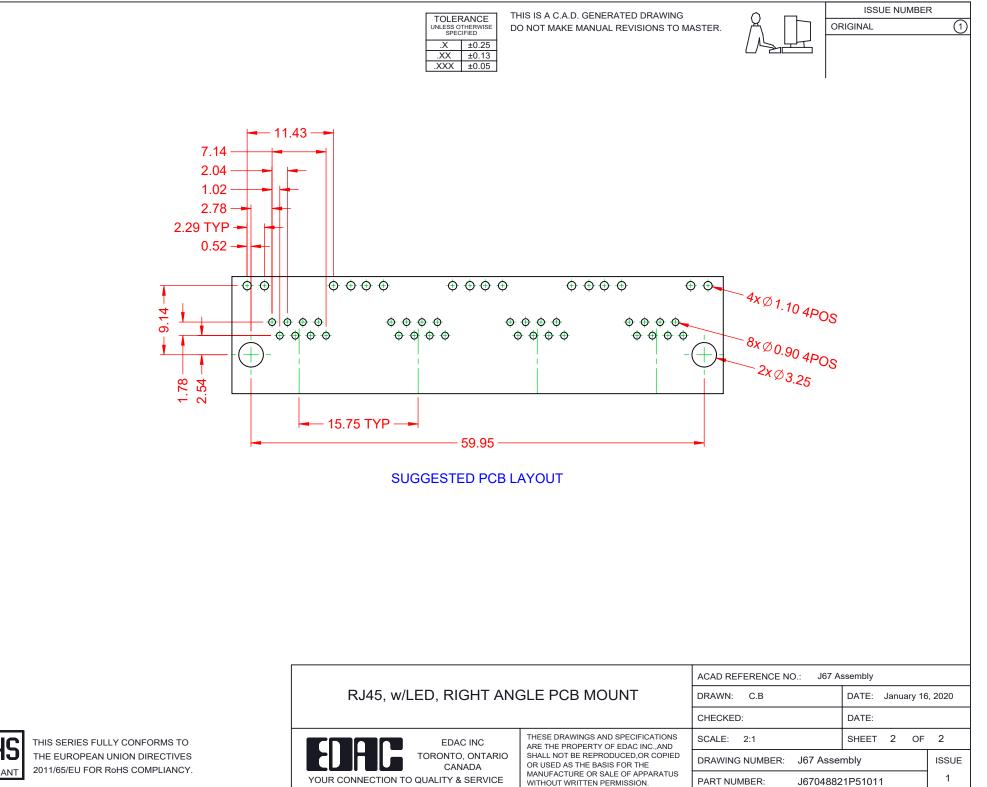

|                    | RJ45, w/LED, RIGHT ANGLE PCB MOUNT |                                                                                                                                                                                                                |                              | ACAD REFERENCE NO.: J67 Assembly |        |  |
|--------------------|------------------------------------|----------------------------------------------------------------------------------------------------------------------------------------------------------------------------------------------------------------|------------------------------|----------------------------------|--------|--|
| RJ45, w            |                                    |                                                                                                                                                                                                                |                              | DATE: January 16                 | , 2020 |  |
|                    |                                    |                                                                                                                                                                                                                | CHECKED: DATE:               |                                  |        |  |
| YOUR CONNECTION TO | EDAC INC                           | THESE DRAWINGS AND SPECIFICATIONS<br>ARE THE PROPERTY OF EDAC INC.,AND<br>SHALL NOT BE REPRODUCED,OR COPIED<br>OR USED AS THE BASIS FOR THE<br>MANUFACTURE OR SALE OF APPARATUS<br>WITHOUT WRITTEN PERMISSION. | SCALE: 2:1                   | SHEET 1 OF                       | 2      |  |
|                    | TORONTO, ONTARIO<br>CANADA         |                                                                                                                                                                                                                | DRAWING NUMBER: J67 Assembly |                                  | ISSUE  |  |
|                    | O QUALITY & SERVICE                |                                                                                                                                                                                                                | PART NUMBER: J6704882        | 21P51011                         | 1      |  |