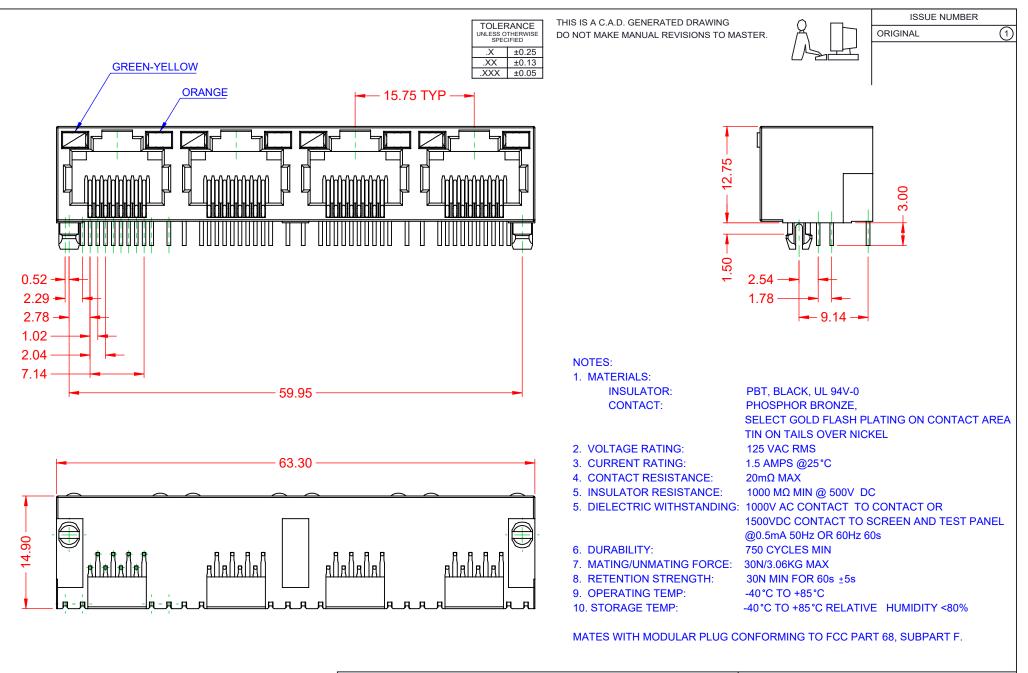

|                    | RJ45, w/LED, RIGHT ANGLE PCB MOUNT |                                                                                                                                                                                                                |                              | ACAD REFERENCE NO.: J67 Assembly |        |  |
|--------------------|------------------------------------|----------------------------------------------------------------------------------------------------------------------------------------------------------------------------------------------------------------|------------------------------|----------------------------------|--------|--|
| RJ45, w            |                                    |                                                                                                                                                                                                                |                              | DATE: January 16                 | , 2020 |  |
|                    |                                    |                                                                                                                                                                                                                | CHECKED: DATE:               |                                  |        |  |
| YOUR CONNECTION TO | EDAC INC                           | THESE DRAWINGS AND SPECIFICATIONS<br>ARE THE PROPERTY OF EDAC INC.,AND<br>SHALL NOT BE REPRODUCED,OR COPIED<br>OR USED AS THE BASIS FOR THE<br>MANUFACTURE OR SALE OF APPARATUS<br>WITHOUT WRITTEN PERMISSION. | SCALE: 2:1                   | SHEET 1 OF                       | 2      |  |
|                    | TORONTO, ONTARIO<br>CANADA         |                                                                                                                                                                                                                | DRAWING NUMBER: J67 Assembly |                                  | ISSUE  |  |
|                    | O QUALITY & SERVICE                |                                                                                                                                                                                                                | PART NUMBER: J6704882        | 21P51011                         | 1      |  |