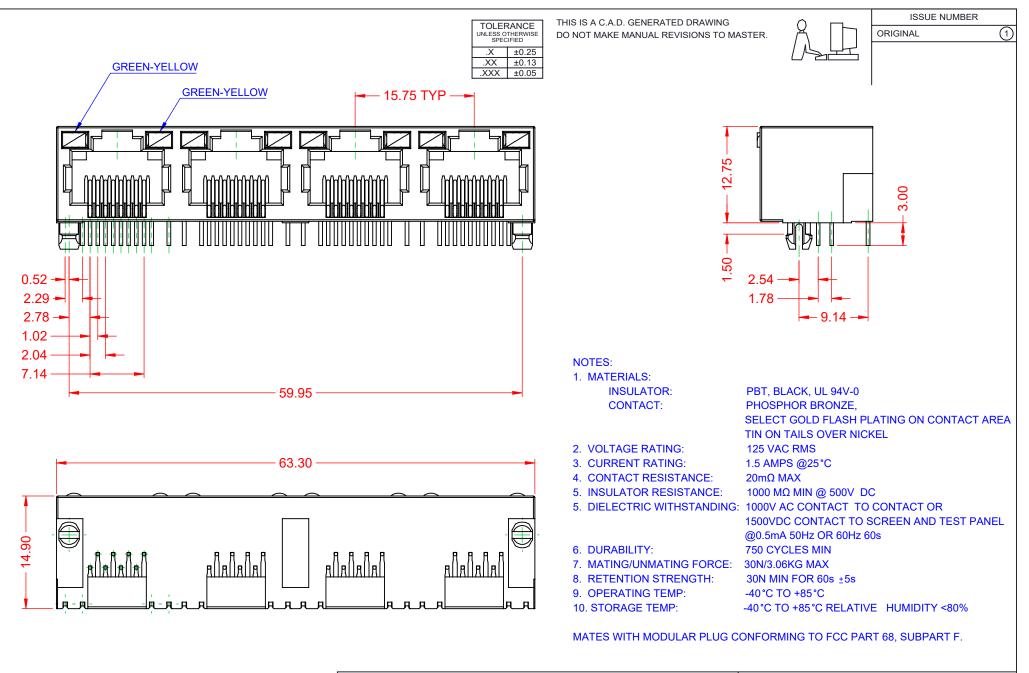

|                                      |                                                                  | ACAD REFERENCE NO.: J67 Assembly |            |       |  |
|--------------------------------------|------------------------------------------------------------------|----------------------------------|------------|-------|--|
| RJ45, w/LED, RIGHT ANC               | DRAWN: C.B                                                       | DATE: January 16                 | , 2020     |       |  |
|                                      |                                                                  | CHECKED:                         | DATE:      |       |  |
| EDAC INC                             | OR USED AS THE BASIS FOR THE<br>MANUFACTURE OR SALE OF APPARATUS | SCALE: 2:1                       | SHEET 1 OF | 2     |  |
| YOUR CONNECTION TO QUALITY & SERVICE |                                                                  | DRAWING NUMBER: J67 Assembly     |            | ISSUE |  |
|                                      |                                                                  | PART NUMBER: J6704882            | 21P51011   | 1     |  |