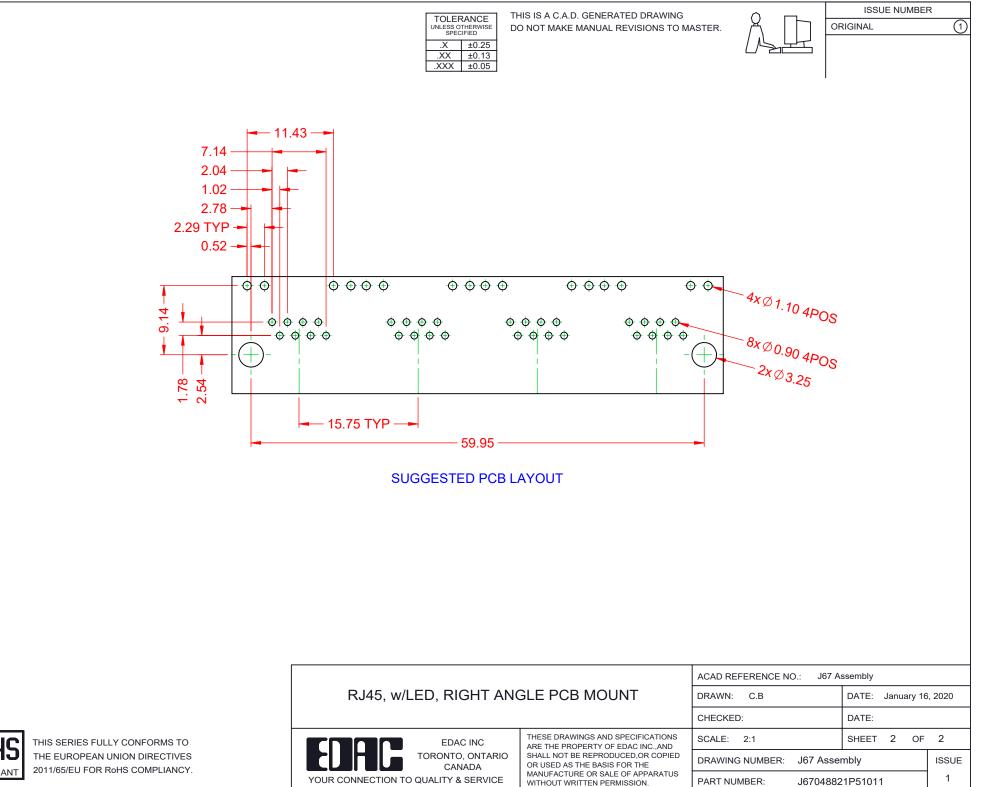

|                                      |                                                                  | ACAD REFERENCE NO.: J67 Assembly |            |       |  |
|--------------------------------------|------------------------------------------------------------------|----------------------------------|------------|-------|--|
| RJ45, w/LED, RIGHT ANC               | DRAWN: C.B                                                       | DATE: January 16                 | , 2020     |       |  |
|                                      |                                                                  | CHECKED:                         | DATE:      |       |  |
| EDAC INC                             | OR USED AS THE BASIS FOR THE<br>MANUFACTURE OR SALE OF APPARATUS | SCALE: 2:1                       | SHEET 1 OF | 2     |  |
| YOUR CONNECTION TO QUALITY & SERVICE |                                                                  | DRAWING NUMBER: J67 Assembly     |            | ISSUE |  |
|                                      |                                                                  | PART NUMBER: J6704882            | 21P51011   | 1     |  |