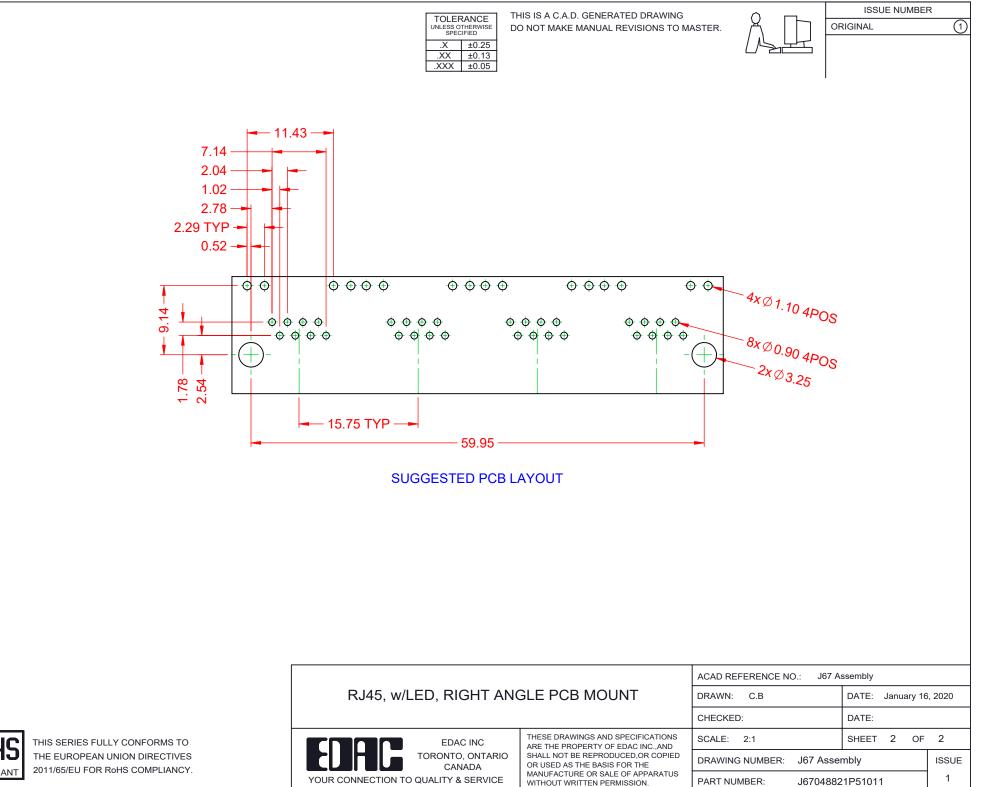

|                       | RJ45, w/LED, RIGHT ANGLE PCB MOUNT              |                                                                                                                                       |                              | ACAD REFERENCE NO.: J67 Assembly |       |  |  |
|-----------------------|-------------------------------------------------|---------------------------------------------------------------------------------------------------------------------------------------|------------------------------|----------------------------------|-------|--|--|
| RJ45, w/LEI           |                                                 |                                                                                                                                       |                              | DATE: January 16, 2020           |       |  |  |
|                       |                                                 |                                                                                                                                       |                              | DATE:                            |       |  |  |
|                       | EDAC INC                                        | THESE DRAWINGS AND SPECIFICATIONS<br>ARE THE PROPERTY OF EDAC INC.,AND                                                                | SCALE: 2:1                   | SHEET 1 OF                       | 2     |  |  |
|                       | TORONTO, ONTARIO<br>CANADA<br>QUALITY & SERVICE | SHALL NOT BE REPRODUCED, OR COPIED<br>OR USED AS THE BASIS FOR THE<br>MANUFACTURE OR SALE OF APPARATUS<br>WITHOUT WRITTEN PERMISSION. | DRAWING NUMBER: J67 Assembly |                                  | ISSUE |  |  |
| YOUR CONNECTION TO QU |                                                 |                                                                                                                                       | PART NUMBER: J6704882        | 21P51011                         | 1     |  |  |

THIS SERIES FULLY CONFORMS TO THE EUROPEAN UNION DIRECTIVES 2011/65/EU FOR RoHS COMPLIANCY.

| ACAD REFERENCE NO.: J07 Assembly |                        |       |   |       |   |  |  |
|----------------------------------|------------------------|-------|---|-------|---|--|--|
| DRAWN: C.B                       | DATE: January 16, 2020 |       |   |       |   |  |  |
| CHECKED:                         | DATE:                  |       |   |       |   |  |  |
| SCALE: 2:1                       |                        | SHEET | 1 | OF    | 2 |  |  |
| DRAWING NUMBER:                  | mbly                   |       |   | ISSUE |   |  |  |
| PART NUMBER:                     | 1P5101                 | 1     |   | 1     |   |  |  |
|                                  |                        |       |   |       |   |  |  |