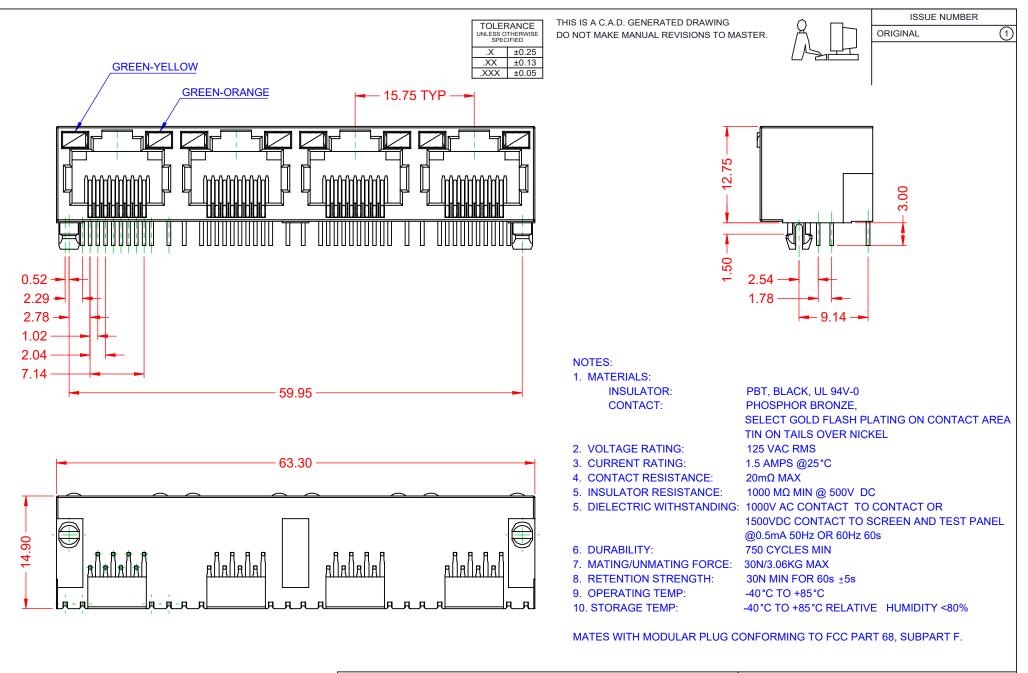

|                       | RJ45, w/LED, RIGHT ANGLE PCB MOUNT              |                                                                                                                                       |                              | ACAD REFERENCE NO.: J67 Assembly |       |  |  |
|-----------------------|-------------------------------------------------|---------------------------------------------------------------------------------------------------------------------------------------|------------------------------|----------------------------------|-------|--|--|
| RJ45, w/LEI           |                                                 |                                                                                                                                       |                              | DATE: January 16, 2020           |       |  |  |
|                       |                                                 |                                                                                                                                       |                              | DATE:                            |       |  |  |
|                       | EDAC INC                                        | THESE DRAWINGS AND SPECIFICATIONS<br>ARE THE PROPERTY OF EDAC INC.,AND                                                                | SCALE: 2:1                   | SHEET 1 OF                       | 2     |  |  |
|                       | TORONTO, ONTARIO<br>CANADA<br>QUALITY & SERVICE | SHALL NOT BE REPRODUCED, OR COPIED<br>OR USED AS THE BASIS FOR THE<br>MANUFACTURE OR SALE OF APPARATUS<br>WITHOUT WRITTEN PERMISSION. | DRAWING NUMBER: J67 Assembly |                                  | ISSUE |  |  |
| YOUR CONNECTION TO QU |                                                 |                                                                                                                                       | PART NUMBER: J6704882        | 21P51011                         | 1     |  |  |