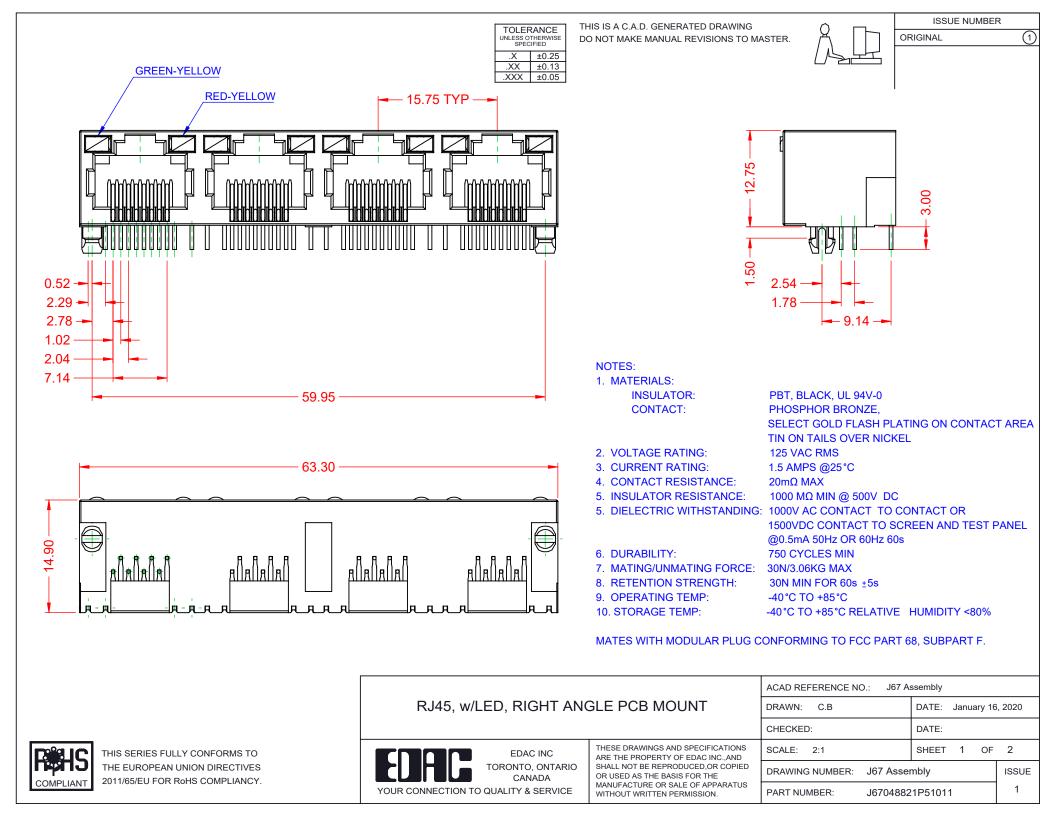

TOLERANCE UNLESS OTHERWISE SPECIFIED

.X ±0.25 .XX ±0.13 .XXX ±0.05

THIS IS A C.A.D. GENERATED DRAWING DO NOT MAKE MANUAL REVISIONS TO MASTER.

ISSUE NUMBER ORIGINAL

SUGGESTED PCB LAYOUT

RJ45, w/LED, RIGHT ANGLE PCB MOUNT

YOUR CONNECTION TO QUALITY & SERVICE

EDAC INC TORONTO, ONTARIO CANADA

THESE DRAWINGS AND SPECIFICATIONS ARE THE PROPERTY OF EDAC INC..AND SHALL NOT BE REPRODUCED,OR COPIED OR USED AS THE BASIS FOR THE MANUFACTURE OR SALE OF APPARATUS WITHOUT WRITTEN PERMISSION.

| ACAD REFERENCE NO.: J67 Assembly |                        |
|----------------------------------|------------------------|
| DRAWN: C.B                       | DATE: January 16, 2020 |
| CHECKED:                         | DATE:                  |
| SCALE: 2:1                       | SHEET 2 OF 2           |
| DDAMING AUMADED 107 Assembly     |                        |

DRAWING NUMBER: J67 Assembly **ISSUE** PART NUMBER: J67048821P51011