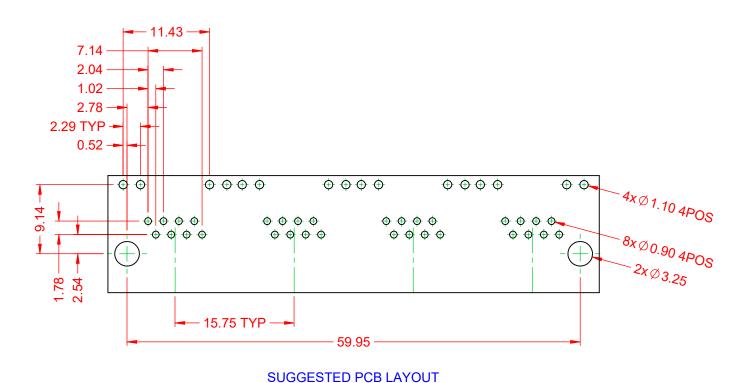

TOLERANCE UNLESS OTHERWISE SPECIFIED .X ±0.25

.XXX ±0.05

DO NOT MAKE MANUAL REVISIONS TO MASTER. .XX ±0.13

THIS IS A C.A.D. GENERATED DRAWING

ISSUE NUMBER ORIGINAL

RJ45, w/LED, RIGHT ANGLE PCB MOUNT

YOUR CONNECTION TO QUALITY & SERVICE

EDAC INC TORONTO, ONTARIO CANADA

THESE DRAWINGS AND SPECIFICATIONS ARE THE PROPERTY OF EDAC INC..AND SHALL NOT BE REPRODUCED,OR COPIED OR USED AS THE BASIS FOR THE MANUFACTURE OR SALE OF APPARATUS WITHOUT WRITTEN PERMISSION.

| ACAD REFERENCE NO.: J67 Assembly |                  |        |
|----------------------------------|------------------|--------|
| DRAWN: C.B                       | DATE: January 16 | , 2020 |
| CHECKED:                         | DATE:            |        |
| SCALE: 2:1                       | SHEET 2 OF       | 2      |
| DRAWING NUMBER: 167 Accombly     |                  | ICCLIE |

DRAWING NUMBER: J67 Assembly ISSUE PART NUMBER: J67048821P61011