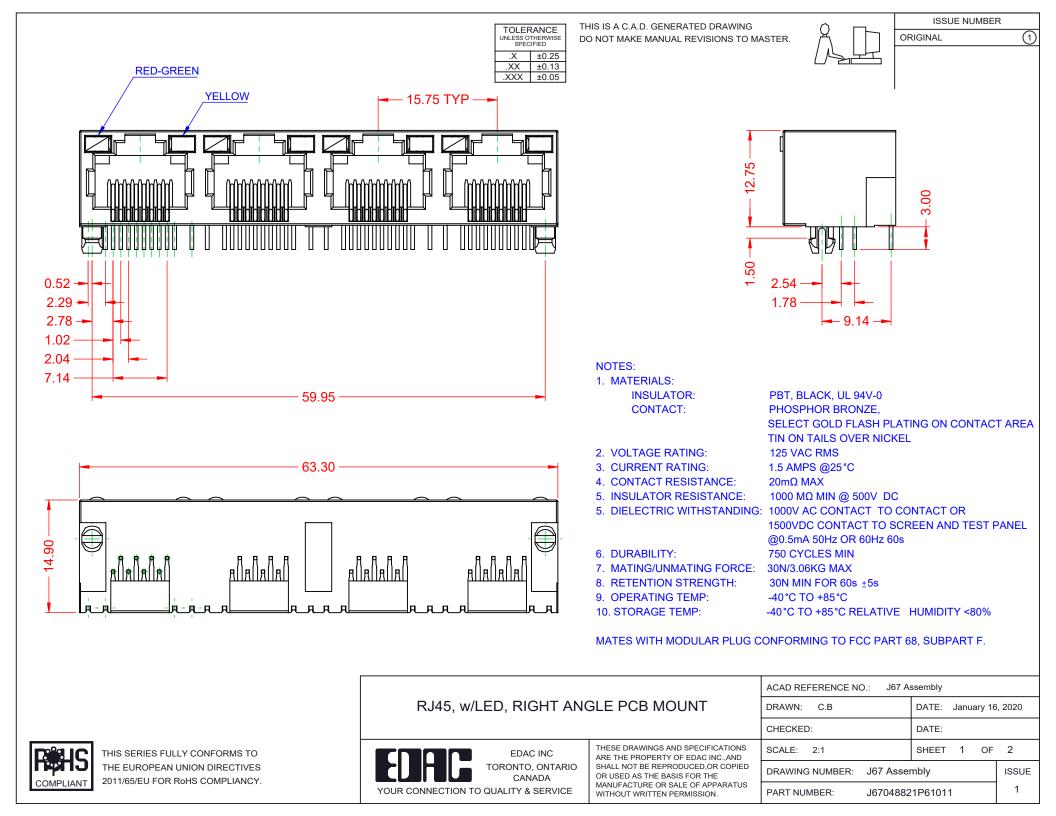

TOLERANCE UNLESS OTHERWISE SPECIFIED .X ±0.25

.XXX ±0.05

DO NOT MAKE MANUAL REVISIONS TO MASTER. .XX ±0.13

THIS IS A C.A.D. GENERATED DRAWING

ISSUE NUMBER ORIGINAL

RJ45, w/LED, RIGHT ANGLE PCB MOUNT

YOUR CONNECTION TO QUALITY & SERVICE

EDAC INC TORONTO, ONTARIO CANADA

THESE DRAWINGS AND SPECIFICATIONS ARE THE PROPERTY OF EDAC INC..AND SHALL NOT BE REPRODUCED,OR COPIED OR USED AS THE BASIS FOR THE MANUFACTURE OR SALE OF APPARATUS WITHOUT WRITTEN PERMISSION.

| ACAD REFERENCE NO.: J67 Assembly |                  |        |
|----------------------------------|------------------|--------|
| DRAWN: C.B                       | DATE: January 16 | , 2020 |
| CHECKED:                         | DATE:            |        |
| SCALE: 2:1                       | SHEET 2 OF       | 2      |
| DRAWING NUMBER: 167 Accombly     |                  | ICCLIE |

DRAWING NUMBER: J67 Assembly ISSUE PART NUMBER: J67048821P61011