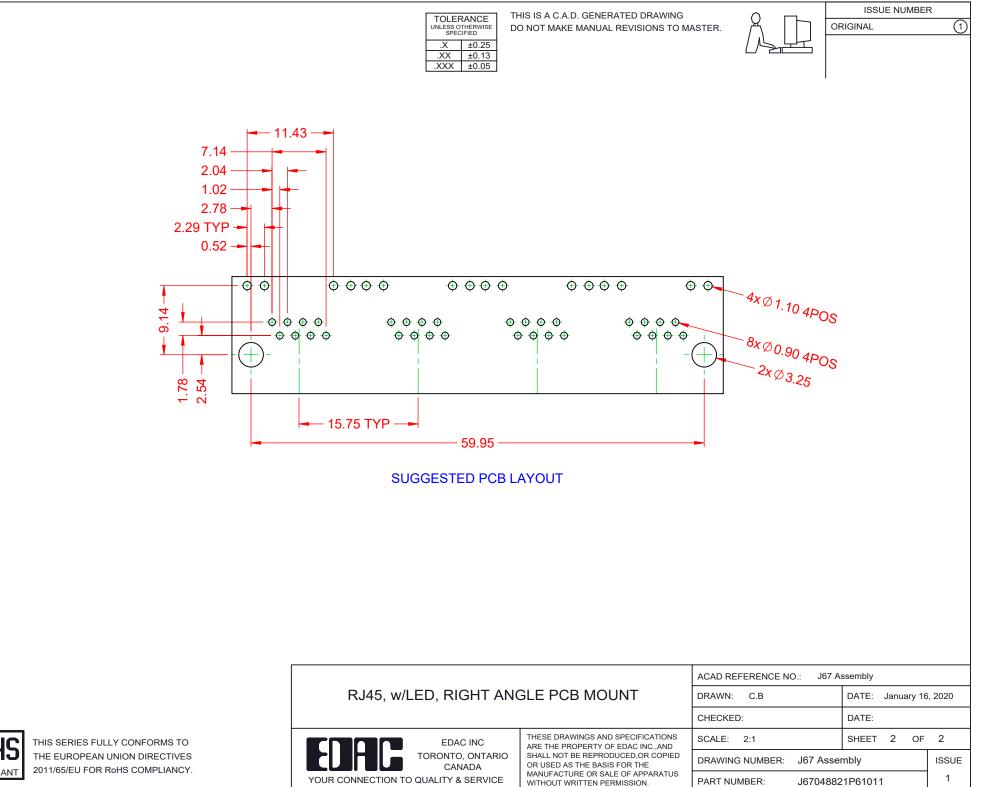

|  | RJ45, w/LED, RIGHT ANGLE PCB MOUNT                                             |                                                                                                                                                                                                                | ACAD REFERENCE NO.: J67 Assembly |                  |        |
|--|--------------------------------------------------------------------------------|----------------------------------------------------------------------------------------------------------------------------------------------------------------------------------------------------------------|----------------------------------|------------------|--------|
|  |                                                                                |                                                                                                                                                                                                                | DRAWN: C.B                       | DATE: January 16 | , 2020 |
|  |                                                                                |                                                                                                                                                                                                                | CHECKED:                         | DATE:            |        |
|  | EDAC INC<br>TORONTO, ONTARIO<br>CANADA<br>YOUR CONNECTION TO QUALITY & SERVICE | THESE DRAWINGS AND SPECIFICATIONS<br>ARE THE PROPERTY OF EDAC INC.,AND<br>SHALL NOT BE REPRODUCED,OR COPIED<br>OR USED AS THE BASIS FOR THE<br>MANUFACTURE OR SALE OF APPARATUS<br>WITHOUT WRITTEN PERMISSION. | SCALE: 2:1                       | SHEET 1 OF       | 2      |
|  |                                                                                |                                                                                                                                                                                                                | DRAWING NUMBER: J67 Assembly     |                  | ISSUE  |
|  |                                                                                |                                                                                                                                                                                                                | PART NUMBER: J6704882            | 21P61011         | 1      |