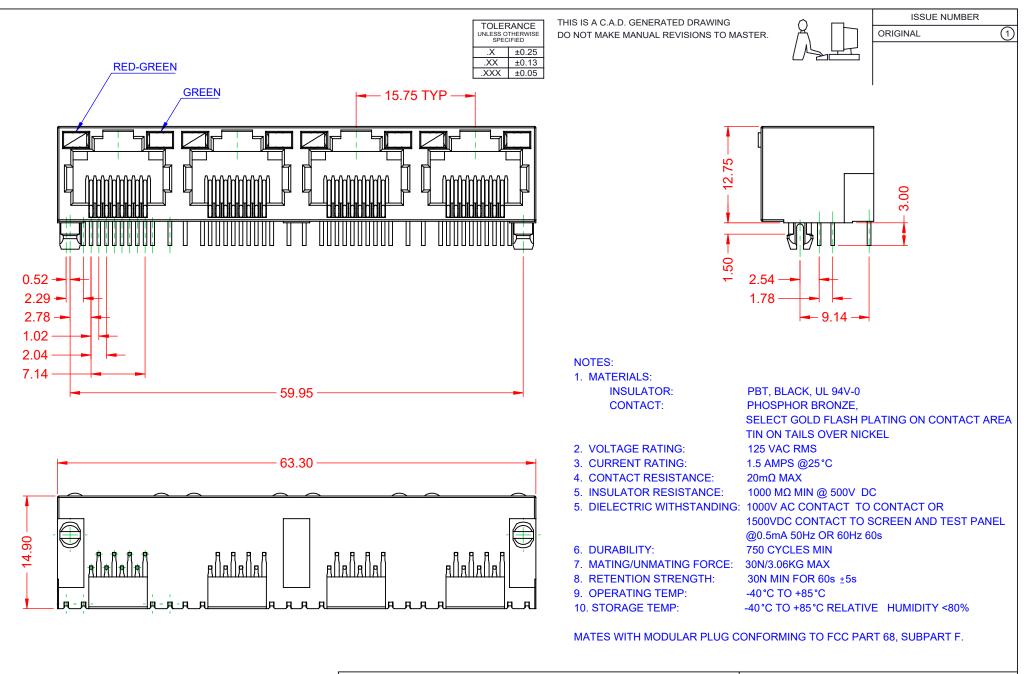

|  | RJ45, w/LED, RIGHT ANGLE PCB MOUNT                                             |                                                                                                                                                                                                                | ACAD REFERENCE NO.: J67 Assembly |                  |        |
|--|--------------------------------------------------------------------------------|----------------------------------------------------------------------------------------------------------------------------------------------------------------------------------------------------------------|----------------------------------|------------------|--------|
|  |                                                                                |                                                                                                                                                                                                                | DRAWN: C.B                       | DATE: January 16 | , 2020 |
|  |                                                                                |                                                                                                                                                                                                                | CHECKED:                         | DATE:            |        |
|  | EDAC INC<br>TORONTO, ONTARIO<br>CANADA<br>YOUR CONNECTION TO QUALITY & SERVICE | THESE DRAWINGS AND SPECIFICATIONS<br>ARE THE PROPERTY OF EDAC INC.,AND<br>SHALL NOT BE REPRODUCED,OR COPIED<br>OR USED AS THE BASIS FOR THE<br>MANUFACTURE OR SALE OF APPARATUS<br>WITHOUT WRITTEN PERMISSION. | SCALE: 2:1                       | SHEET 1 OF       | 2      |
|  |                                                                                |                                                                                                                                                                                                                | DRAWING NUMBER: J67 Assembly     |                  | ISSUE  |
|  |                                                                                |                                                                                                                                                                                                                | PART NUMBER: J6704882            | 21P61011         | 1      |