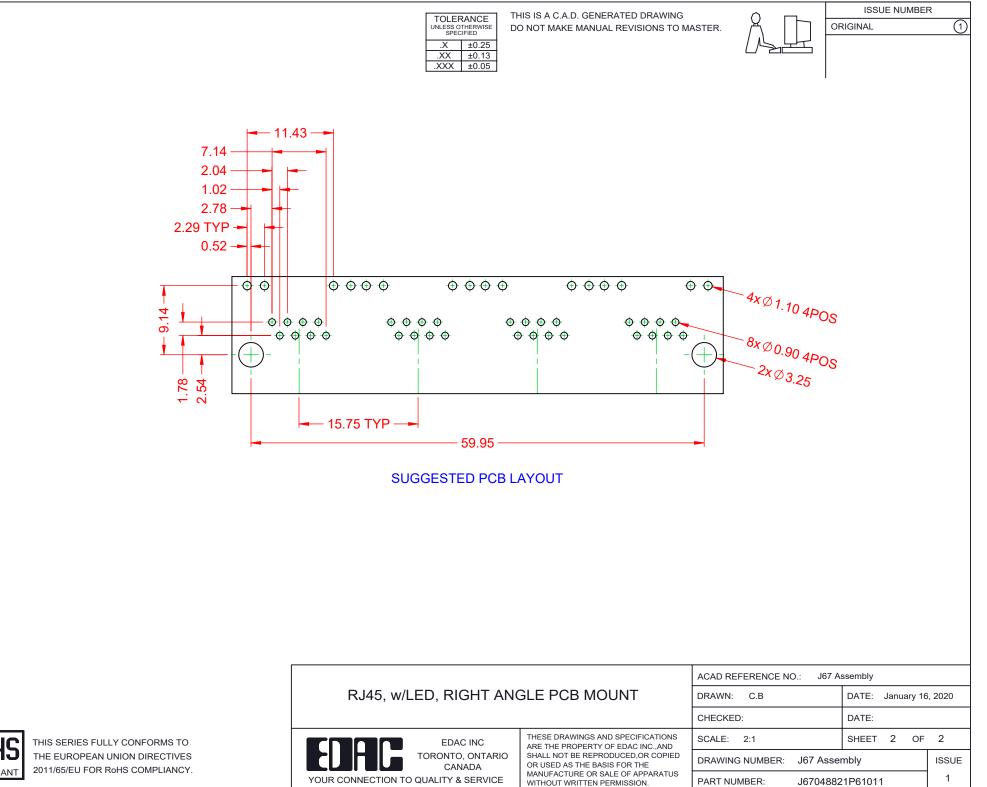

|  | RJ45, w/LED, RIGHT ANGLE PCB MOUNT   |                                                                                                                                                                                                                | ACAD REFERENCE NO.: J67 Assembly |                  |        |
|--|--------------------------------------|----------------------------------------------------------------------------------------------------------------------------------------------------------------------------------------------------------------|----------------------------------|------------------|--------|
|  |                                      |                                                                                                                                                                                                                | DRAWN: C.B                       | DATE: January 16 | , 2020 |
|  |                                      |                                                                                                                                                                                                                | CHECKED:                         | DATE:            |        |
|  | EDAC INC                             | THESE DRAWINGS AND SPECIFICATIONS<br>ARE THE PROPERTY OF EDAC INC.,AND<br>SHALL NOT BE REPRODUCED,OR COPIED<br>OR USED AS THE BASIS FOR THE<br>MANUFACTURE OR SALE OF APPARATUS<br>WITHOUT WRITTEN PERMISSION. | SCALE: 2:1                       | SHEET 1 OF       | 2      |
|  | YOUR CONNECTION TO QUALITY & SERVICE |                                                                                                                                                                                                                | DRAWING NUMBER: J67 Asse         | mbly             | ISSUE  |
|  |                                      |                                                                                                                                                                                                                | PART NUMBER: J6704882            | 21P61011         | 1      |