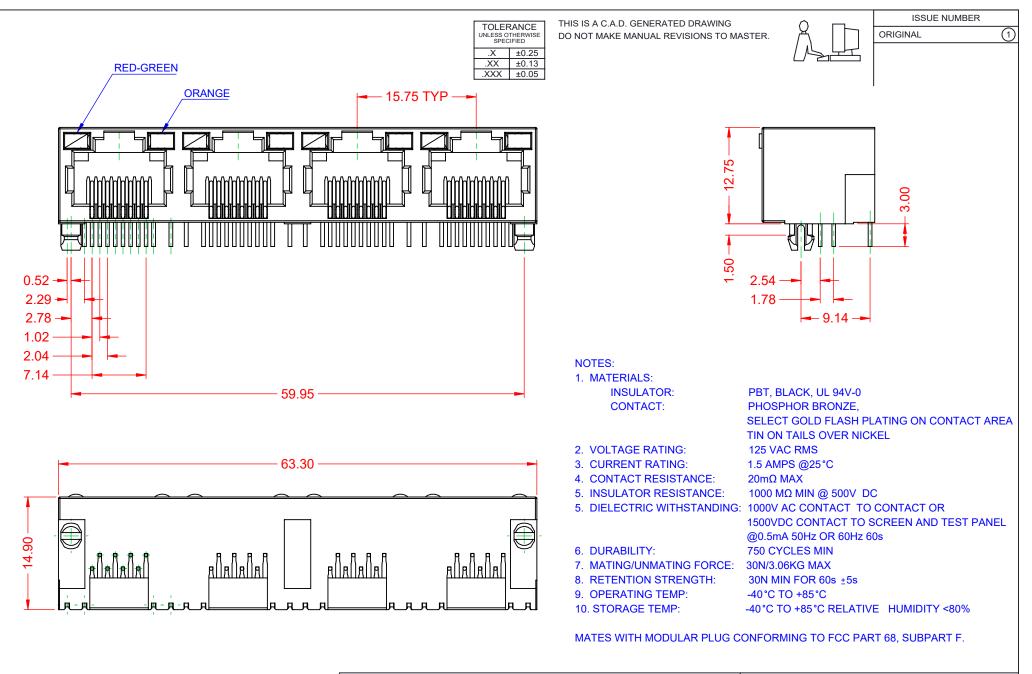

|  | RJ45, w/LED, RIGHT ANGLE PCB MOUNT   |                                                                                                                                                                                                                | ACAD REFERENCE NO.: J67 Assembly |                  |        |
|--|--------------------------------------|----------------------------------------------------------------------------------------------------------------------------------------------------------------------------------------------------------------|----------------------------------|------------------|--------|
|  |                                      |                                                                                                                                                                                                                | DRAWN: C.B                       | DATE: January 16 | , 2020 |
|  |                                      |                                                                                                                                                                                                                | CHECKED:                         | DATE:            |        |
|  | EDAC INC                             | THESE DRAWINGS AND SPECIFICATIONS<br>ARE THE PROPERTY OF EDAC INC.,AND<br>SHALL NOT BE REPRODUCED,OR COPIED<br>OR USED AS THE BASIS FOR THE<br>MANUFACTURE OR SALE OF APPARATUS<br>WITHOUT WRITTEN PERMISSION. | SCALE: 2:1                       | SHEET 1 OF       | 2      |
|  | YOUR CONNECTION TO QUALITY & SERVICE |                                                                                                                                                                                                                | DRAWING NUMBER: J67 Asse         | mbly             | ISSUE  |
|  |                                      |                                                                                                                                                                                                                | PART NUMBER: J6704882            | 21P61011         | 1      |