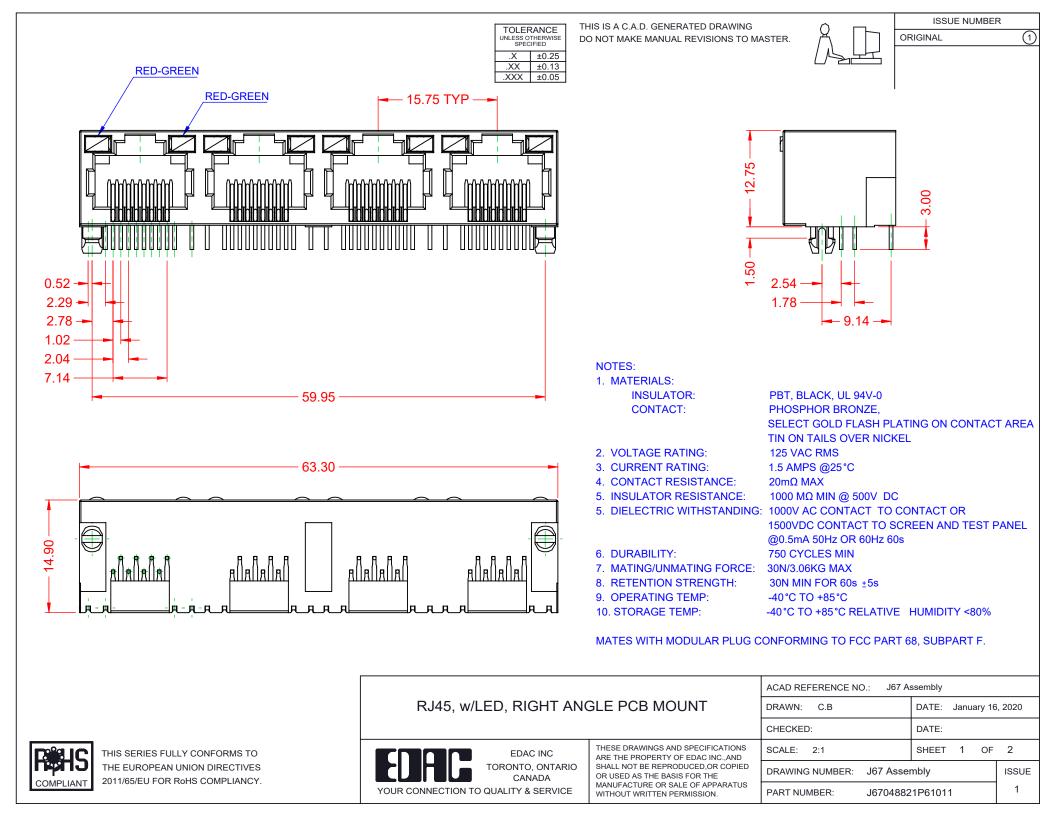

TOLERANCE UNLESS OTHERWISE SPECIFIED .X ±0.25

.XXX ±0.05

DO NOT MAKE MANUAL REVISIONS TO MASTER. .XX ±0.13

THIS IS A C.A.D. GENERATED DRAWING

ISSUE NUMBER ORIGINAL

RJ45, w/LED, RIGHT ANGLE PCB MOUNT

YOUR CONNECTION TO QUALITY & SERVICE

EDAC INC TORONTO, ONTARIO CANADA

THESE DRAWINGS AND SPECIFICATIONS ARE THE PROPERTY OF EDAC INC..AND SHALL NOT BE REPRODUCED,OR COPIED OR USED AS THE BASIS FOR THE MANUFACTURE OR SALE OF APPARATUS WITHOUT WRITTEN PERMISSION.

| ACAD REFERENCE NO.: J67 Assembly |                  |        |
|----------------------------------|------------------|--------|
| DRAWN: C.B                       | DATE: January 16 | , 2020 |
| CHECKED:                         | DATE:            |        |
| SCALE: 2:1                       | SHEET 2 OF       | 2      |
| DRAWING NUMBER: 167 Accombly     |                  | ICCLIE |

DRAWING NUMBER: J67 Assembly ISSUE PART NUMBER: J67048821P61011