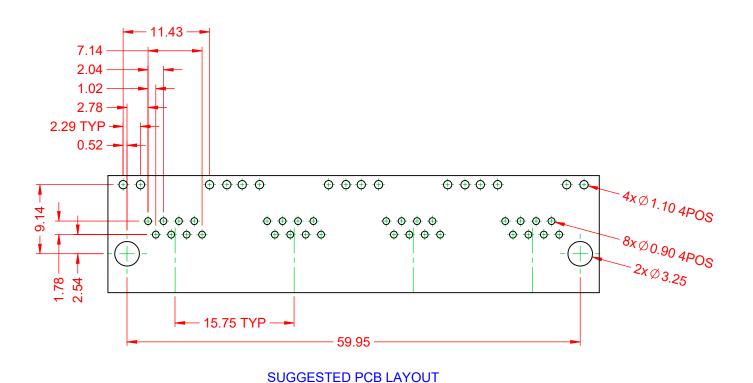

TOLERANCE UNLESS OTHERWISE SPECIFIED .X ±0.25

.XXX ±0.05

DO NOT MAKE MANUAL REVISIONS TO MASTER. .XX ±0.13

THIS IS A C.A.D. GENERATED DRAWING



ISSUE NUMBER ORIGINAL



RJ45, w/LED, RIGHT ANGLE PCB MOUNT

YOUR CONNECTION TO QUALITY & SERVICE

EDAC INC TORONTO, ONTARIO CANADA

THESE DRAWINGS AND SPECIFICATIONS ARE THE PROPERTY OF EDAC INC..AND SHALL NOT BE REPRODUCED,OR COPIED OR USED AS THE BASIS FOR THE MANUFACTURE OR SALE OF APPARATUS WITHOUT WRITTEN PERMISSION.

| ACAD REFERENCE NO.: J67 Assembly |                  |        |
|----------------------------------|------------------|--------|
| DRAWN: C.B                       | DATE: January 16 | , 2020 |
| CHECKED:                         | DATE:            |        |
| SCALE: 2:1                       | SHEET 2 OF       | 2      |
| DRAWING NUMBER: 167 Accombly     |                  | ICCLIE |

DRAWING NUMBER: J67 Assembly ISSUE PART NUMBER: J67048821P61011