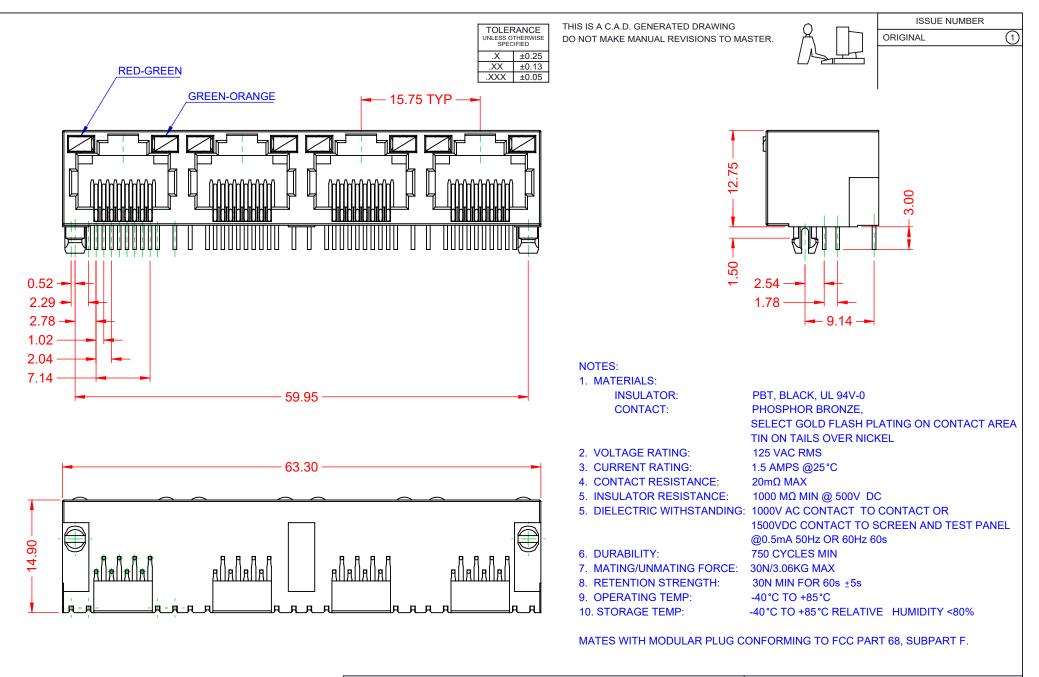

|  | RJ45, w/LED, RIGHT ANGLE PCB MOUNT   |                                                                                                                                                                                                                | ACAD REFERENCE NO.: J67 Assembly |                  |        |
|--|--------------------------------------|----------------------------------------------------------------------------------------------------------------------------------------------------------------------------------------------------------------|----------------------------------|------------------|--------|
|  |                                      |                                                                                                                                                                                                                | DRAWN: C.B                       | DATE: January 16 | , 2020 |
|  |                                      |                                                                                                                                                                                                                | CHECKED:                         | DATE:            |        |
|  | EDACINC                              | THESE DRAWINGS AND SPECIFICATIONS<br>ARE THE PROPERTY OF EDAC INC.,AND<br>SHALL NOT BE REPRODUCED,OR COPIED<br>OR USED AS THE BASIS FOR THE<br>MANUFACTURE OR SALE OF APPARATUS<br>WITHOUT WRITTEN PERMISSION. | SCALE: 2:1                       | SHEET 1 OF       | 2      |
|  | TORONTO, ONTARIO<br>CANADA           |                                                                                                                                                                                                                | DRAWING NUMBER: J67 Asse         | mbly             | ISSUE  |
|  | YOUR CONNECTION TO QUALITY & SERVICE |                                                                                                                                                                                                                | PART NUMBER: J6704882            | 21P61011         | 1      |