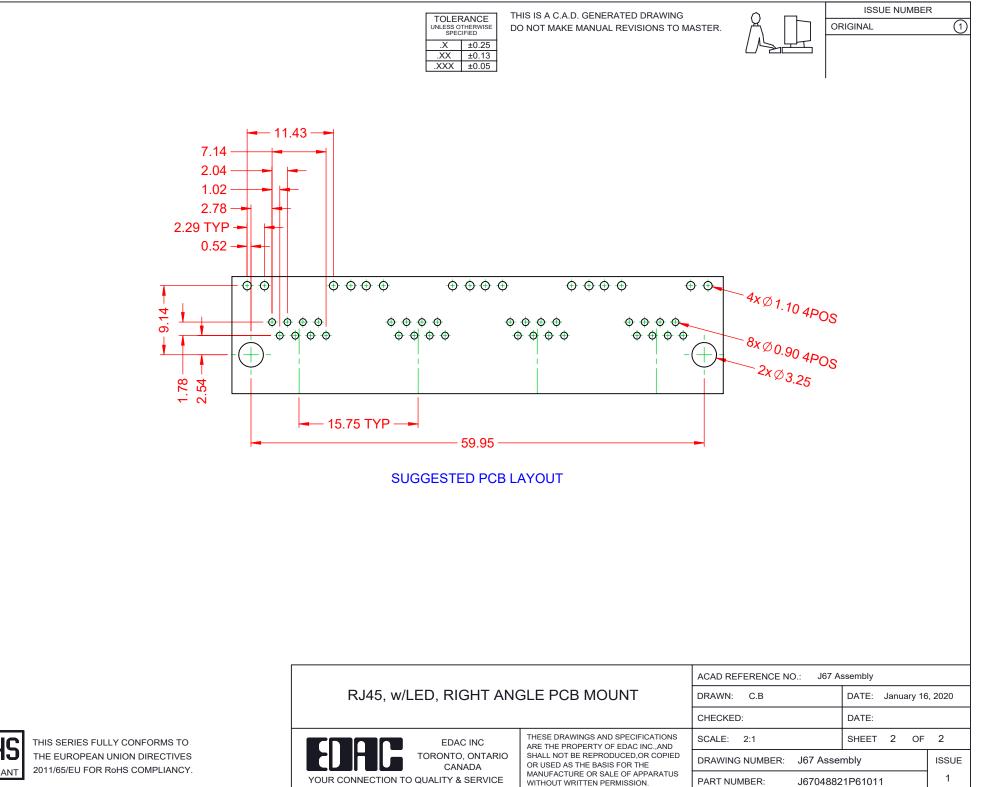

|  | RJ45, w/LED, RIGHT ANGLE PCB MOUNT   |                                                                                                                                                                                                                | ACAD REFERENCE NO.: J67 Assembly |                  |        |
|--|--------------------------------------|----------------------------------------------------------------------------------------------------------------------------------------------------------------------------------------------------------------|----------------------------------|------------------|--------|
|  |                                      |                                                                                                                                                                                                                | DRAWN: C.B                       | DATE: January 16 | , 2020 |
|  |                                      |                                                                                                                                                                                                                | CHECKED:                         | DATE:            |        |
|  | EDACINC                              | THESE DRAWINGS AND SPECIFICATIONS<br>ARE THE PROPERTY OF EDAC INC.,AND<br>SHALL NOT BE REPRODUCED,OR COPIED<br>OR USED AS THE BASIS FOR THE<br>MANUFACTURE OR SALE OF APPARATUS<br>WITHOUT WRITTEN PERMISSION. | SCALE: 2:1                       | SHEET 1 OF       | 2      |
|  | TORONTO, ONTARIO<br>CANADA           |                                                                                                                                                                                                                | DRAWING NUMBER: J67 Asse         | mbly             | ISSUE  |
|  | YOUR CONNECTION TO QUALITY & SERVICE |                                                                                                                                                                                                                | PART NUMBER: J6704882            | 21P61011         | 1      |