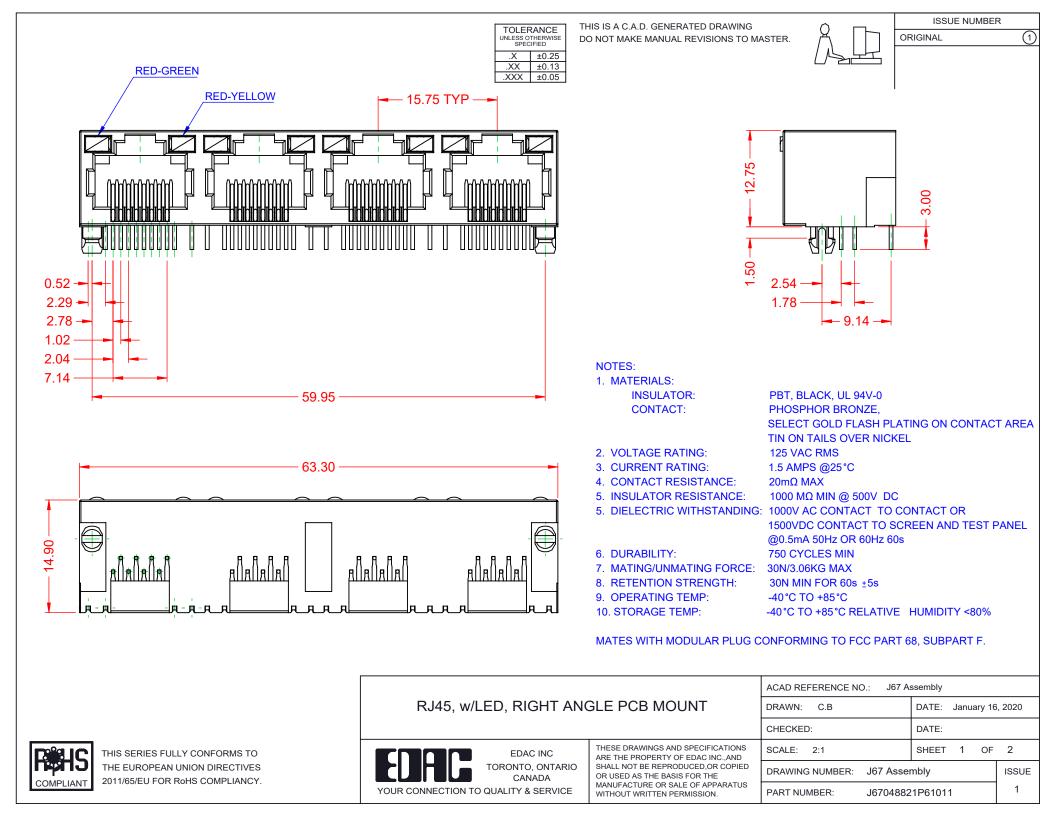

TOLERANCE UNLESS OTHERWISE SPECIFIED .X ±0.25

.XXX ±0.05

DO NOT MAKE MANUAL REVISIONS TO MASTER. .XX ±0.13

THIS IS A C.A.D. GENERATED DRAWING

ISSUE NUMBER ORIGINAL

RJ45, w/LED, RIGHT ANGLE PCB MOUNT

YOUR CONNECTION TO QUALITY & SERVICE

EDAC INC TORONTO, ONTARIO CANADA

THESE DRAWINGS AND SPECIFICATIONS ARE THE PROPERTY OF EDAC INC..AND SHALL NOT BE REPRODUCED,OR COPIED OR USED AS THE BASIS FOR THE MANUFACTURE OR SALE OF APPARATUS WITHOUT WRITTEN PERMISSION.

| ACAD REFERENCE NO.: J67 Assembly |                  |        |
|----------------------------------|------------------|--------|
| DRAWN: C.B                       | DATE: January 16 | , 2020 |
| CHECKED:                         | DATE:            |        |
| SCALE: 2:1                       | SHEET 2 OF       | 2      |
| DRAWING NUMBER: 167 Accombly     |                  | ICCLIE |

DRAWING NUMBER: J67 Assembly ISSUE PART NUMBER: J67048821P61011