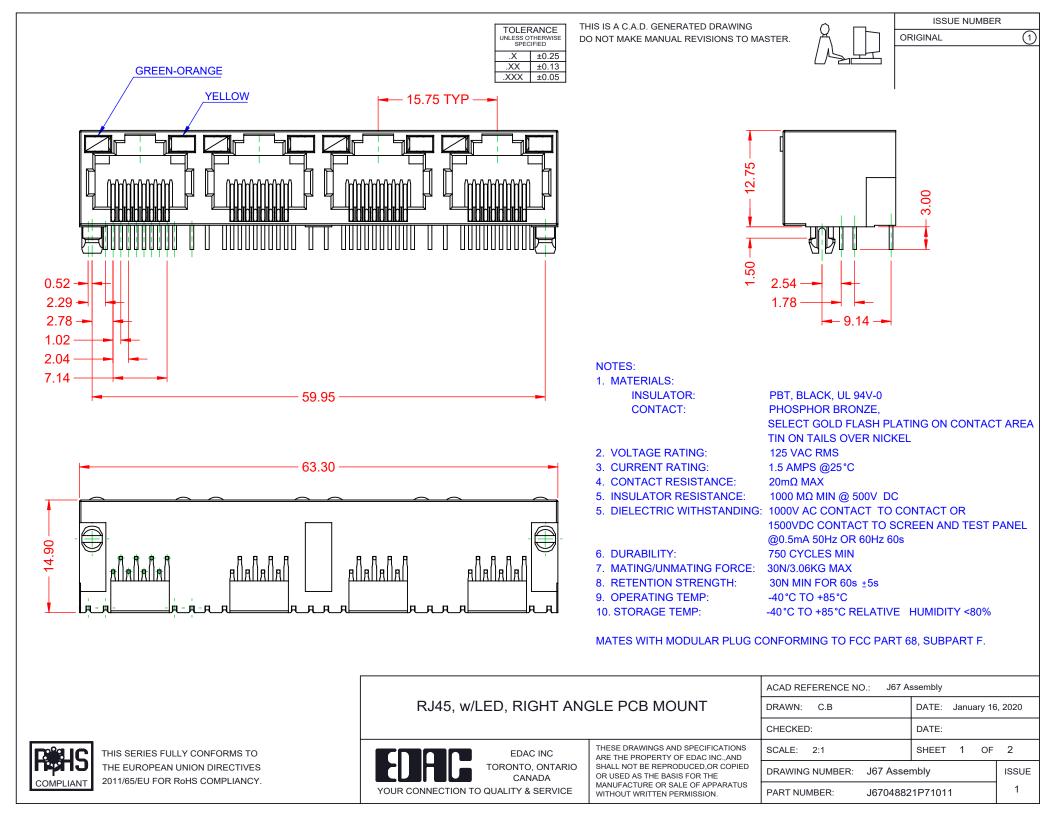

TOLERANCE UNLESS OTHERWISE SPECIFIED

.X ±0.25 .XX ±0.13 .XXX ±0.05

THIS IS A C.A.D. GENERATED DRAWING DO NOT MAKE MANUAL REVISIONS TO MASTER.

ISSUE NUMBER ORIGINAL

SUGGESTED PCB LAYOUT

RJ45, w/LED, RIGHT ANGLE PCB MOUNT

EDAC INC TORONTO, ONTARIO CANADA YOUR CONNECTION TO QUALITY & SERVICE

THESE DRAWINGS AND SPECIFICATIONS ARE THE PROPERTY OF EDAC INC..AND SHALL NOT BE REPRODUCED,OR COPIED OR USED AS THE BASIS FOR THE MANUFACTURE OR SALE OF APPARATUS WITHOUT WRITTEN PERMISSION.

| ACAD REFERENCE NO.: J67 Assembly |                  |         |
|----------------------------------|------------------|---------|
| DRAWN: C.B                       | DATE: January 16 | 5, 2020 |
| CHECKED:                         | DATE:            |         |
| SCALE: 2:1                       | SHEET 2 OF       | 2       |
| DDAMING NUMBER: 167 Accombly     |                  | 100115  |

DRAWING NUMBER: J67 Assembly ISSUE PART NUMBER: J67048821P71011