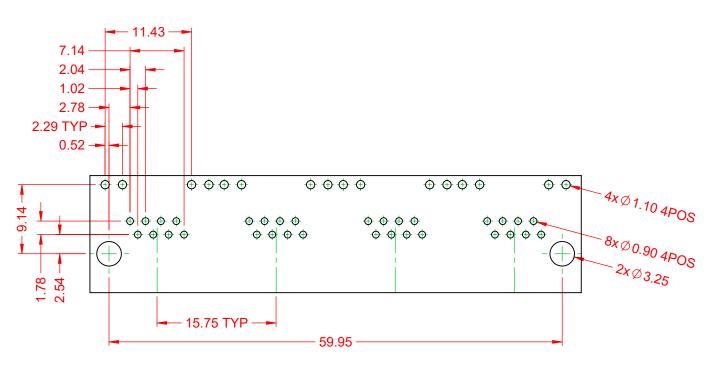

TOLERANCE UNLESS OTHERWISE SPECIFIED

.X ±0.25 .XX ±0.13 .XXX ±0.05

THIS IS A C.A.D. GENERATED DRAWING DO NOT MAKE MANUAL REVISIONS TO MASTER.

ISSUE NUMBER ORIGINAL

SUGGESTED PCB LAYOUT

RJ45, w/LED, RIGHT ANGLE PCB MOUNT