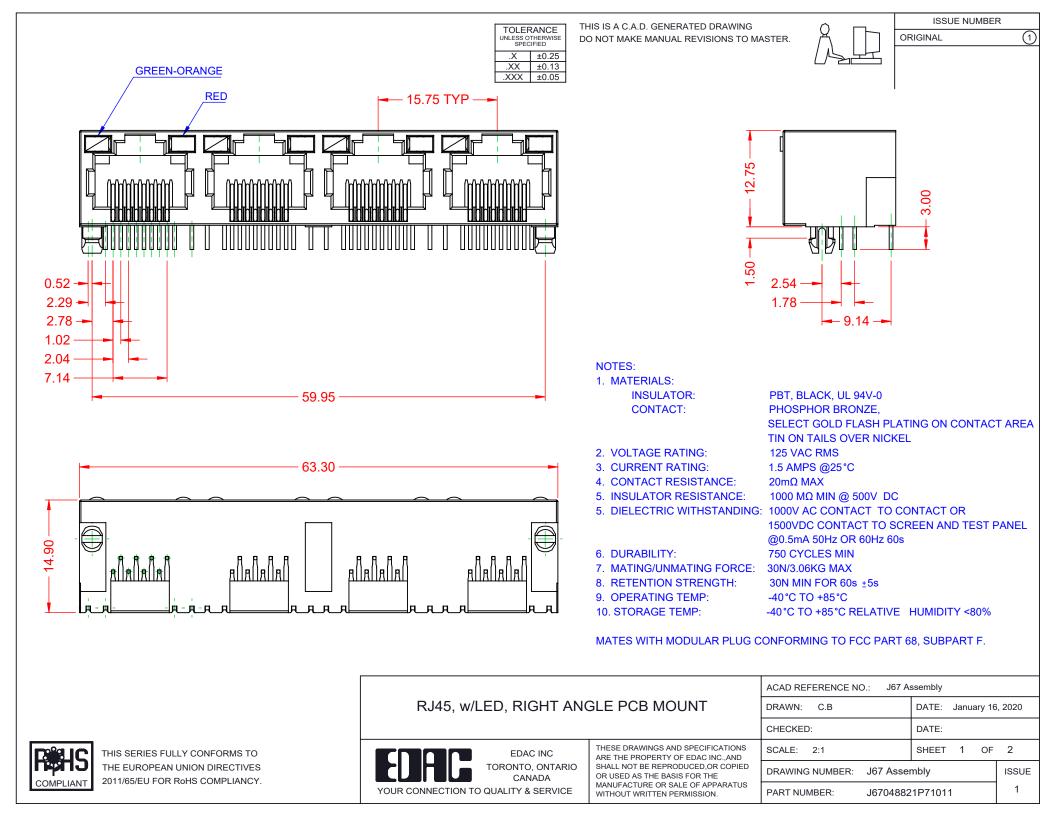

TOLERANCE UNLESS OTHERWISE SPECIFIED

.X ±0.25 .XX ±0.13 .XXX ±0.05

THIS IS A C.A.D. GENERATED DRAWING DO NOT MAKE MANUAL REVISIONS TO MASTER.

ISSUE NUMBER ORIGINAL

SUGGESTED PCB LAYOUT

RJ45, w/LED, RIGHT ANGLE PCB MOUNT

EDAC INC TORONTO, ONTARIO CANADA YOUR CONNECTION TO QUALITY & SERVICE

THESE DRAWINGS AND SPECIFICATIONS ARE THE PROPERTY OF EDAC INC..AND SHALL NOT BE REPRODUCED,OR COPIED OR USED AS THE BASIS FOR THE MANUFACTURE OR SALE OF APPARATUS WITHOUT WRITTEN PERMISSION.

| ACAD REFERENCE NO.: J67 Assembly |                  |         |
|----------------------------------|------------------|---------|
| DRAWN: C.B                       | DATE: January 16 | 5, 2020 |
| CHECKED:                         | DATE:            |         |
| SCALE: 2:1                       | SHEET 2 OF       | 2       |
| DDAMING NUMBER: 167 Accombly     |                  | 100115  |

DRAWING NUMBER: J67 Assembly ISSUE PART NUMBER: J67048821P71011