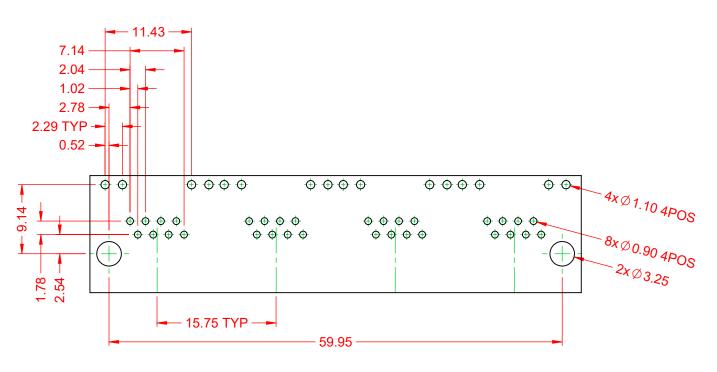

TOLERANCE UNLESS OTHERWISE SPECIFIED

.X ±0.25 .XX ±0.13 .XXX ±0.05

THIS IS A C.A.D. GENERATED DRAWING DO NOT MAKE MANUAL REVISIONS TO MASTER.

ISSUE NUMBER ORIGINAL

SUGGESTED PCB LAYOUT

RJ45, w/LED, RIGHT ANGLE PCB MOUNT

EDAC INC TORONTO, ONTARIO CANADA YOUR CONNECTION TO QUALITY & SERVICE

THESE DRAWINGS AND SPECIFICATIONS ARE THE PROPERTY OF EDAC INC..AND SHALL NOT BE REPRODUCED,OR COPIED OR USED AS THE BASIS FOR THE MANUFACTURE OR SALE OF APPARATUS WITHOUT WRITTEN PERMISSION.

| ACAD REFERENCE NO.: J67 Assembly |                  |         |
|----------------------------------|------------------|---------|
| DRAWN: C.B                       | DATE: January 16 | 5, 2020 |
| CHECKED:                         | DATE:            |         |
| SCALE: 2:1                       | SHEET 2 OF       | 2       |
| DDAMING NUMBER: 167 Accombly     |                  | 100115  |

DRAWING NUMBER: J67 Assembly ISSUE PART NUMBER: J67048821P71011