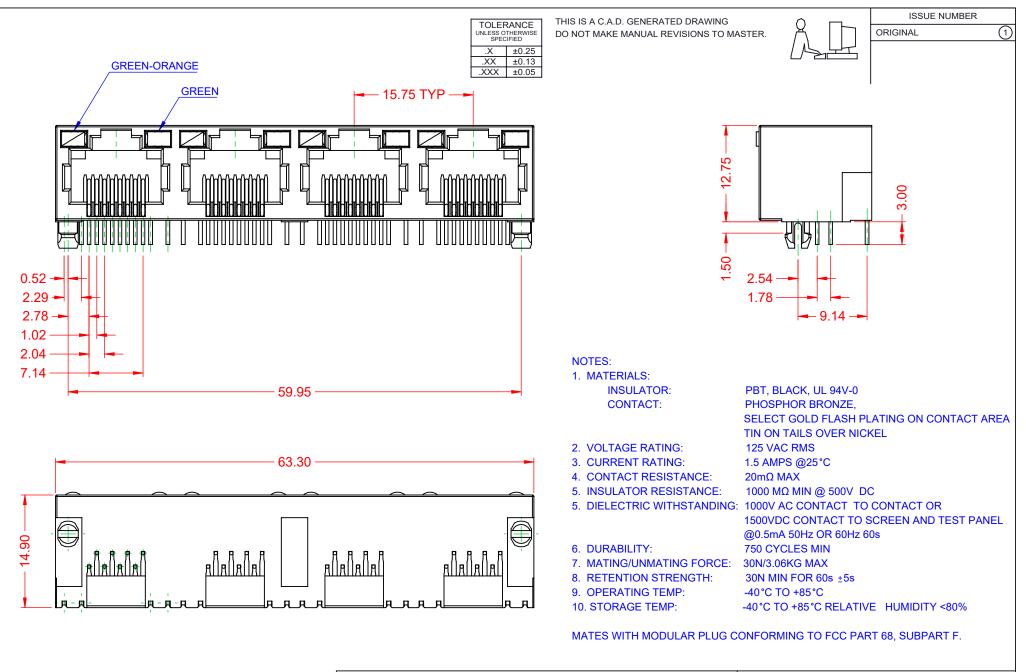

|  | RJ45, w/LED, RIGHT ANGLE PCB MOUNT                                             |                                                                                                                                                                                                                | ACAD REFERENCE NO.: J67 Assembly |                  |        |
|--|--------------------------------------------------------------------------------|----------------------------------------------------------------------------------------------------------------------------------------------------------------------------------------------------------------|----------------------------------|------------------|--------|
|  |                                                                                |                                                                                                                                                                                                                | DRAWN: C.B                       | DATE: January 16 | , 2020 |
|  |                                                                                |                                                                                                                                                                                                                | CHECKED:                         | DATE:            |        |
|  | EDAC INC<br>TORONTO, ONTARIO<br>CANADA<br>YOUR CONNECTION TO QUALITY & SERVICE | THESE DRAWINGS AND SPECIFICATIONS<br>ARE THE PROPERTY OF EDAC INC.,AND<br>SHALL NOT BE REPRODUCED,OR COPIED<br>OR USED AS THE BASIS FOR THE<br>MANUFACTURE OR SALE OF APPARATUS<br>WITHOUT WRITTEN PERMISSION. | SCALE: 2:1                       | SHEET 1 OF       | 2      |
|  |                                                                                |                                                                                                                                                                                                                | DRAWING NUMBER: J67 Assembly     |                  | ISSUE  |
|  |                                                                                |                                                                                                                                                                                                                | PART NUMBER: J6704882            | 21P71011         | 1      |

THIS SERIES FULLY CONFORMS TO THE EUROPEAN UNION DIRECTIVES 2011/65/EU FOR RoHS COMPLIANCY.

COMPLIANT