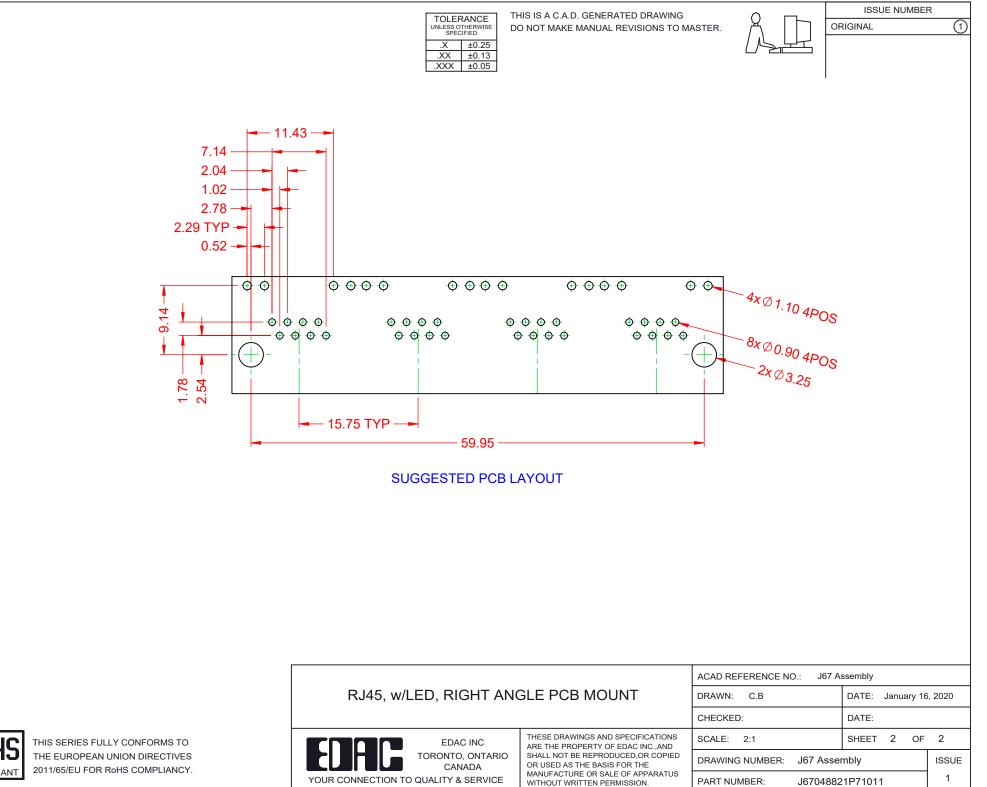

|  | RJ45, w/LED, RIGHT ANGLE PCB MOUNT                                             |                                                                                                                                                                                                                | ACAD REFERENCE NO.: J67 Assembly |                  |        |
|--|--------------------------------------------------------------------------------|----------------------------------------------------------------------------------------------------------------------------------------------------------------------------------------------------------------|----------------------------------|------------------|--------|
|  |                                                                                |                                                                                                                                                                                                                | DRAWN: C.B                       | DATE: January 16 | , 2020 |
|  |                                                                                |                                                                                                                                                                                                                | CHECKED:                         | DATE:            |        |
|  | EDAC INC<br>TORONTO, ONTARIO<br>CANADA<br>YOUR CONNECTION TO QUALITY & SERVICE | THESE DRAWINGS AND SPECIFICATIONS<br>ARE THE PROPERTY OF EDAC INC.,AND<br>SHALL NOT BE REPRODUCED,OR COPIED<br>OR USED AS THE BASIS FOR THE<br>MANUFACTURE OR SALE OF APPARATUS<br>WITHOUT WRITTEN PERMISSION. | SCALE: 2:1                       | SHEET 1 OF       | 2      |
|  |                                                                                |                                                                                                                                                                                                                | DRAWING NUMBER: J67 Assembly     |                  | ISSUE  |
|  |                                                                                |                                                                                                                                                                                                                | PART NUMBER: J6704882            | 21P71011         | 1      |