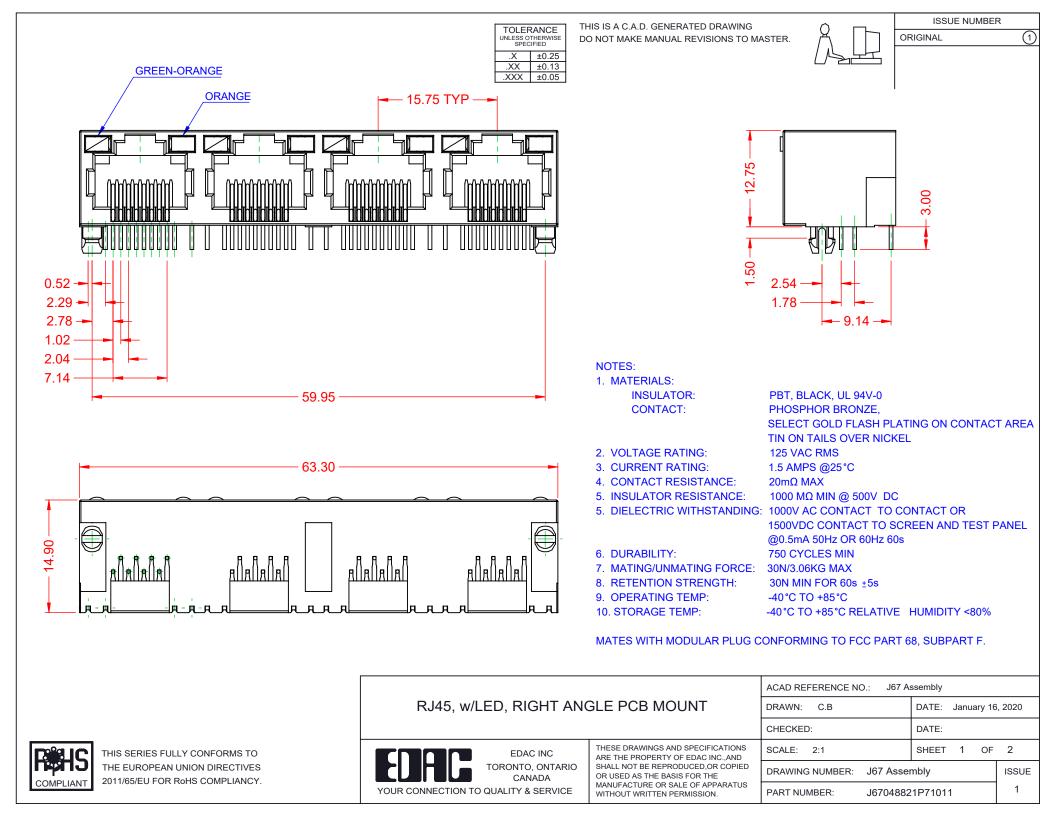

TOLERANCE UNLESS OTHERWISE SPECIFIED

.X ±0.25 .XX ±0.13 .XXX ±0.05

THIS IS A C.A.D. GENERATED DRAWING DO NOT MAKE MANUAL REVISIONS TO MASTER.

ISSUE NUMBER ORIGINAL

SUGGESTED PCB LAYOUT

RJ45, w/LED, RIGHT ANGLE PCB MOUNT

EDAC INC TORONTO, ONTARIO CANADA YOUR CONNECTION TO QUALITY & SERVICE

THESE DRAWINGS AND SPECIFICATIONS ARE THE PROPERTY OF EDAC INC..AND SHALL NOT BE REPRODUCED,OR COPIED OR USED AS THE BASIS FOR THE MANUFACTURE OR SALE OF APPARATUS WITHOUT WRITTEN PERMISSION.

DRAWING NUMBER: J67 Assembly ISSUE PART NUMBER: J67048821P71011