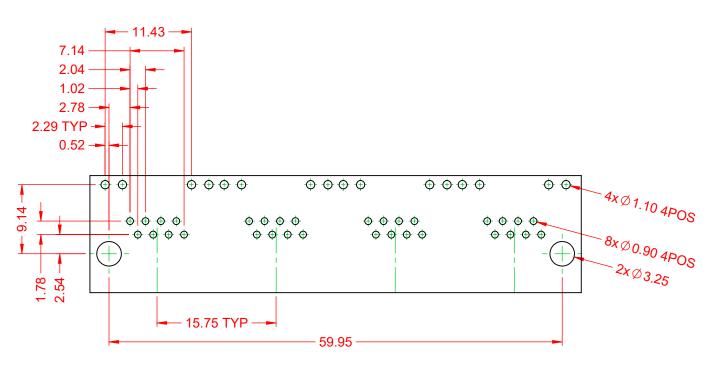

TOLERANCE UNLESS OTHERWISE SPECIFIED

.X ±0.25 .XX ±0.13 .XXX ±0.05

THIS IS A C.A.D. GENERATED DRAWING DO NOT MAKE MANUAL REVISIONS TO MASTER.

ISSUE NUMBER ORIGINAL

SUGGESTED PCB LAYOUT

RJ45, w/LED, RIGHT ANGLE PCB MOUNT

| ACAD REFERENCE NO.: J67 Assembly |                  |         |
|----------------------------------|------------------|---------|
| DRAWN: C.B                       | DATE: January 16 | 5, 2020 |
| CHECKED:                         | DATE:            |         |
| SCALE: 2:1                       | SHEET 2 OF       | 2       |
| DDAMING NUMBER: 167 Accombly     |                  | 100115  |

DRAWING NUMBER: J67 Assembly ISSUE PART NUMBER: J67048821P71011