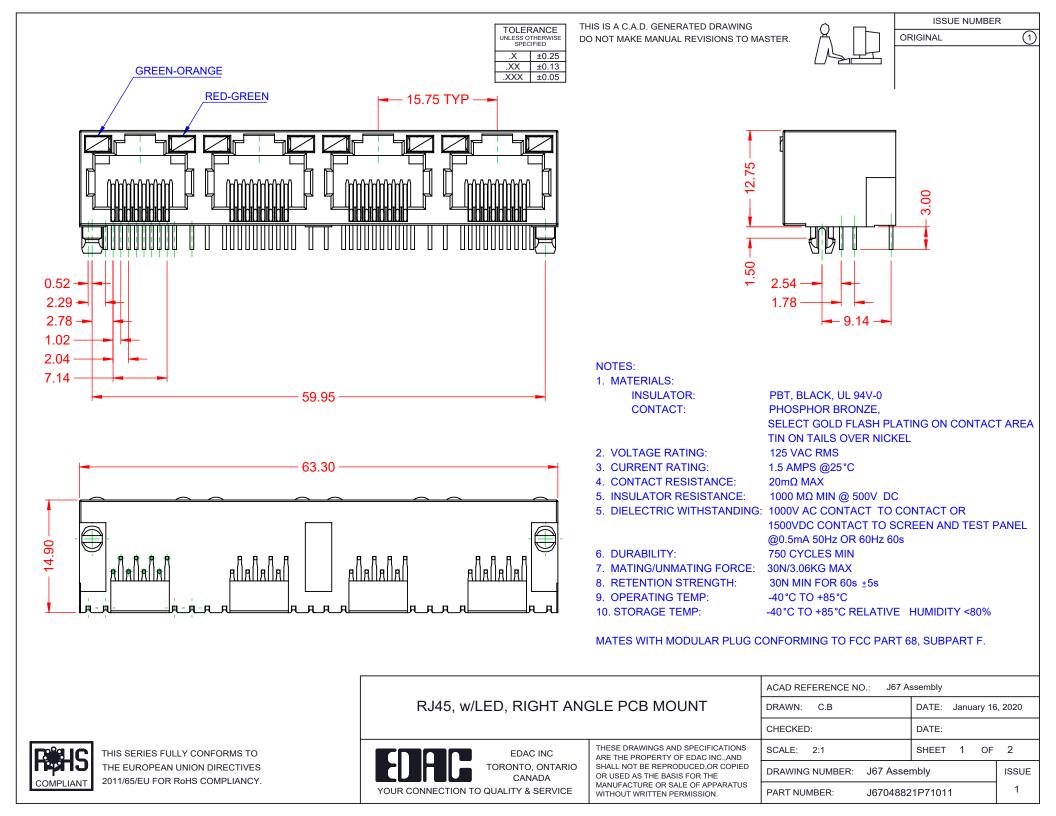

TOLERANCE UNLESS OTHERWISE SPECIFIED

.X ±0.25 .XX ±0.13 .XXX ±0.05

THIS IS A C.A.D. GENERATED DRAWING DO NOT MAKE MANUAL REVISIONS TO MASTER.

ISSUE NUMBER ORIGINAL

SUGGESTED PCB LAYOUT

RJ45, w/LED, RIGHT ANGLE PCB MOUNT

EDAC INC TORONTO, ONTARIO CANADA YOUR CONNECTION TO QUALITY & SERVICE

THESE DRAWINGS AND SPECIFICATIONS ARE THE PROPERTY OF EDAC INC..AND SHALL NOT BE REPRODUCED,OR COPIED OR USED AS THE BASIS FOR THE MANUFACTURE OR SALE OF APPARATUS WITHOUT WRITTEN PERMISSION.

DRAWING NUMBER: J67 Assembly ISSUE PART NUMBER: J67048821P71011