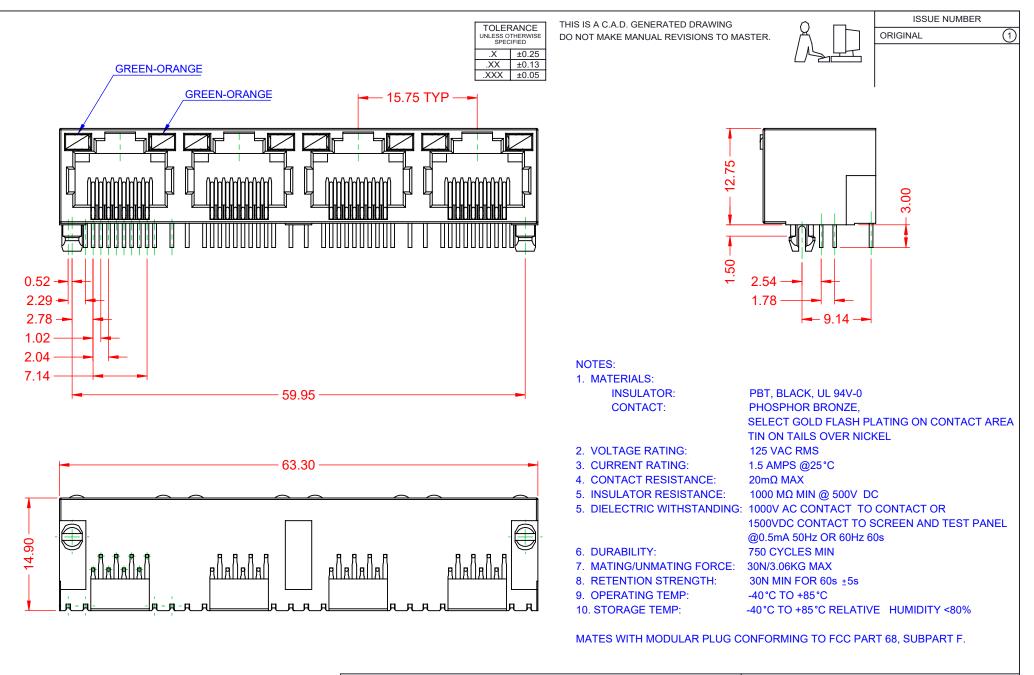

|  | RJ45, w/LED, RIGHT ANGLE PCB MOUNT     |                                                                                                                                                                                                                | ACAD REFERENCE NO.: J67 Assembly |                  |        |
|--|----------------------------------------|----------------------------------------------------------------------------------------------------------------------------------------------------------------------------------------------------------------|----------------------------------|------------------|--------|
|  |                                        |                                                                                                                                                                                                                | DRAWN: C.B                       | DATE: January 16 | , 2020 |
|  |                                        |                                                                                                                                                                                                                | CHECKED:                         | DATE:            |        |
|  | EDAC INC<br>TORONTO, ONTARIO<br>CANADA | THESE DRAWINGS AND SPECIFICATIONS<br>ARE THE PROPERTY OF EDAC INC.,AND<br>SHALL NOT BE REPRODUCED,OR COPIED<br>OR USED AS THE BASIS FOR THE<br>MANUFACTURE OR SALE OF APPARATUS<br>WITHOUT WRITTEN PERMISSION. | SCALE: 2:1                       | SHEET 1 OF       | 2      |
|  |                                        |                                                                                                                                                                                                                | DRAWING NUMBER: J67 Assembly     |                  | ISSUE  |
|  |                                        |                                                                                                                                                                                                                | PART NUMBER: J6704882            | 21P71011         | 1      |

THIS SERIES FULLY CONFORMS TO THE EUROPEAN UNION DIRECTIVES 2011/65/EU FOR RoHS COMPLIANCY.

| DRAWN: C.B               | DATE: January 16, 2020 |  |  |
|--------------------------|------------------------|--|--|
| CHECKED:                 | DATE:                  |  |  |
| SCALE: 2:1               | SHEET 1 OF 2           |  |  |
| DRAWING NUMBER: J67 Asse | mbly ISSUE             |  |  |
| PART NUMBER: J6704882    | 21P71011 1             |  |  |

COMPLIANT