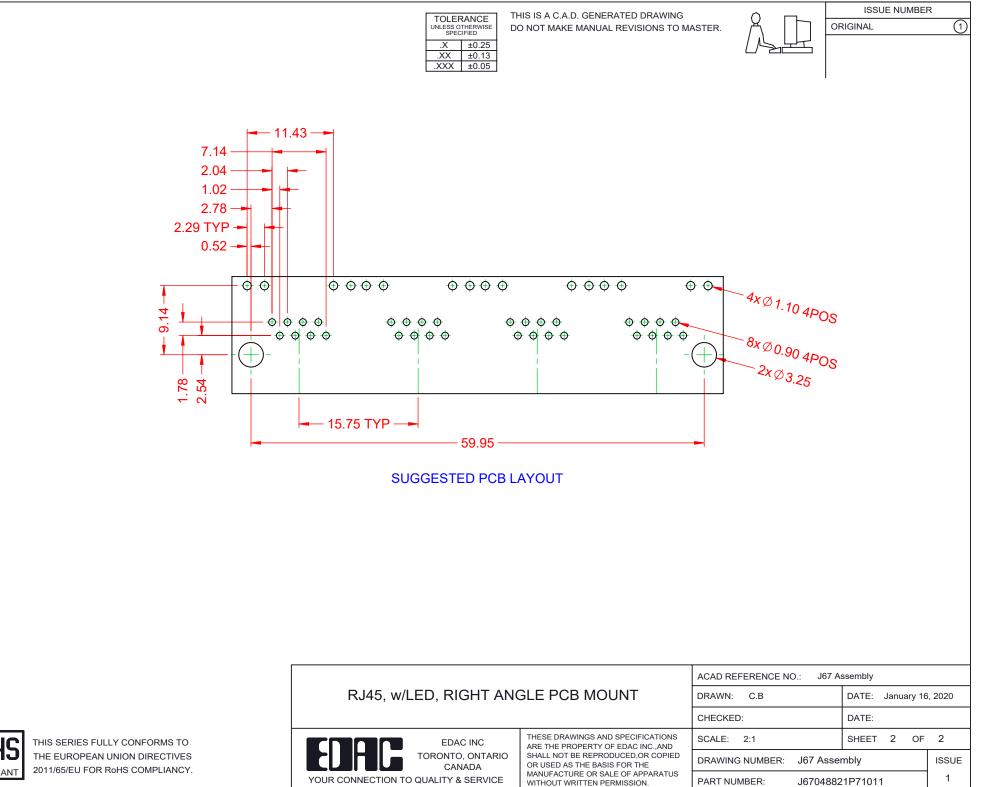

|  | RJ45, w/LED, RIGHT ANGLE PCB MOUNT     |                                                                                                                                                                                                                | ACAD REFERENCE NO.: J67 Assembly |                  |        |
|--|----------------------------------------|----------------------------------------------------------------------------------------------------------------------------------------------------------------------------------------------------------------|----------------------------------|------------------|--------|
|  |                                        |                                                                                                                                                                                                                | DRAWN: C.B                       | DATE: January 16 | , 2020 |
|  |                                        |                                                                                                                                                                                                                | CHECKED:                         | DATE:            |        |
|  | EDAC INC<br>TORONTO, ONTARIO<br>CANADA | THESE DRAWINGS AND SPECIFICATIONS<br>ARE THE PROPERTY OF EDAC INC.,AND<br>SHALL NOT BE REPRODUCED,OR COPIED<br>OR USED AS THE BASIS FOR THE<br>MANUFACTURE OR SALE OF APPARATUS<br>WITHOUT WRITTEN PERMISSION. | SCALE: 2:1                       | SHEET 1 OF       | 2      |
|  |                                        |                                                                                                                                                                                                                | DRAWING NUMBER: J67 Assembly     |                  | ISSUE  |
|  |                                        |                                                                                                                                                                                                                | PART NUMBER: J6704882            | 21P71011         | 1      |