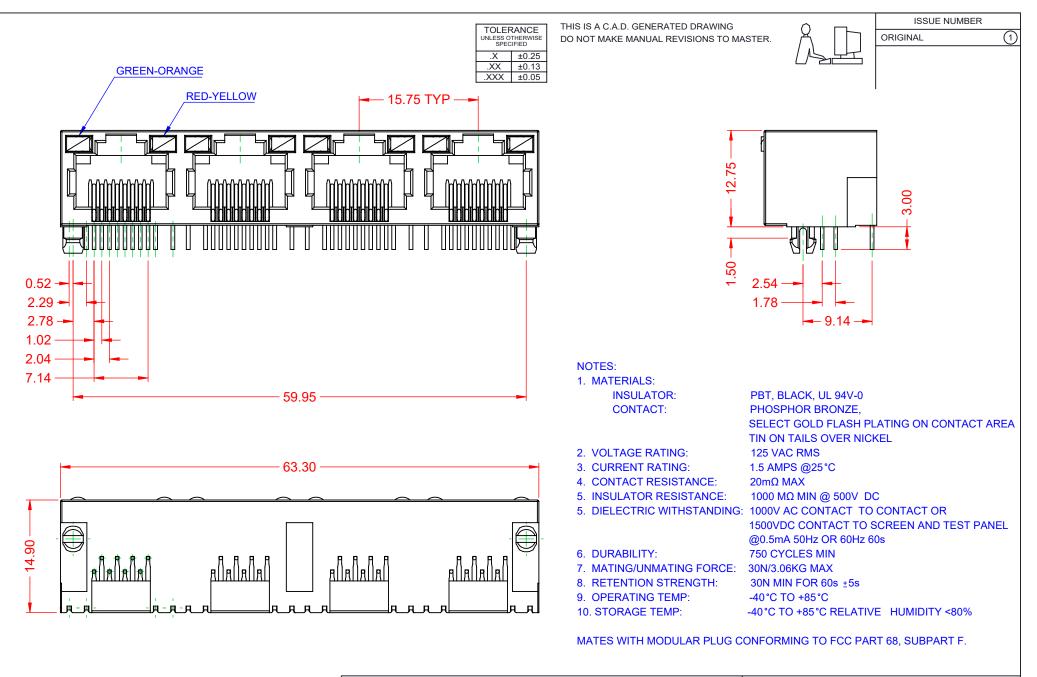

|                                      | ACAD REFERENCE NO.: J67 Assembly                                                                                                      |                          |            |   |  |  |
|--------------------------------------|---------------------------------------------------------------------------------------------------------------------------------------|--------------------------|------------|---|--|--|
| RJ45, w/LED, RIGHT ANC               | DRAWN: C.B                                                                                                                            | DATE: January 16, 2020   |            |   |  |  |
|                                      | CHECKED:                                                                                                                              | DATE:                    |            |   |  |  |
| EDAC INC                             | THESE DRAWINGS AND SPECIFICATIONS<br>ARE THE PROPERTY OF EDAC INC.,AND                                                                | SCALE: 2:1               | SHEET 1 OF | 2 |  |  |
| TORONTO, ONTARIO<br>CANADA           | SHALL NOT BE REPRODUCED, OR COPIED<br>OR USED AS THE BASIS FOR THE<br>MANUFACTURE OR SALE OF APPARATUS<br>WITHOUT WRITTEN PERMISSION. | DRAWING NUMBER: J67 Asse | ISSUE      |   |  |  |
| YOUR CONNECTION TO QUALITY & SERVICE |                                                                                                                                       | PART NUMBER: J670488     | 21P71011   | 1 |  |  |