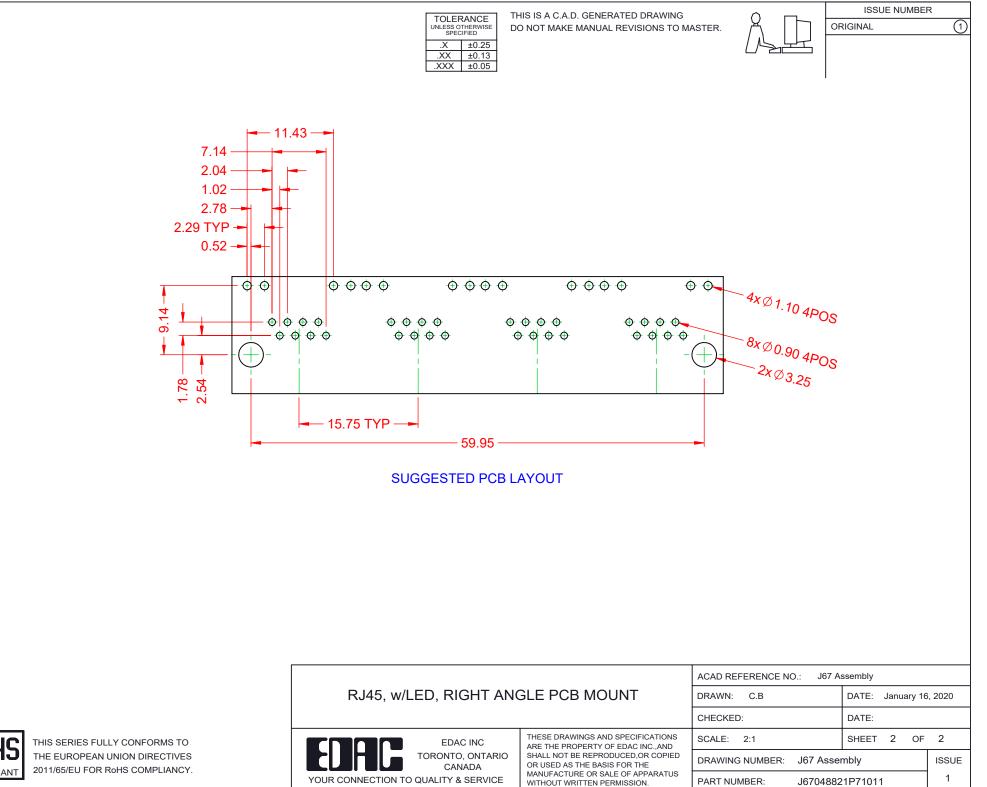

|                                      | ACAD REFERENCE NO.: J67 Assembly                                                                                                      |                          |            |   |  |  |
|--------------------------------------|---------------------------------------------------------------------------------------------------------------------------------------|--------------------------|------------|---|--|--|
| RJ45, w/LED, RIGHT ANC               | DRAWN: C.B                                                                                                                            | DATE: January 16, 2020   |            |   |  |  |
|                                      | CHECKED:                                                                                                                              | DATE:                    |            |   |  |  |
| EDAC INC                             | THESE DRAWINGS AND SPECIFICATIONS<br>ARE THE PROPERTY OF EDAC INC.,AND                                                                | SCALE: 2:1               | SHEET 1 OF | 2 |  |  |
| TORONTO, ONTARIO<br>CANADA           | SHALL NOT BE REPRODUCED, OR COPIED<br>OR USED AS THE BASIS FOR THE<br>MANUFACTURE OR SALE OF APPARATUS<br>WITHOUT WRITTEN PERMISSION. | DRAWING NUMBER: J67 Asse | ISSUE      |   |  |  |
| YOUR CONNECTION TO QUALITY & SERVICE |                                                                                                                                       | PART NUMBER: J670488     | 21P71011   | 1 |  |  |