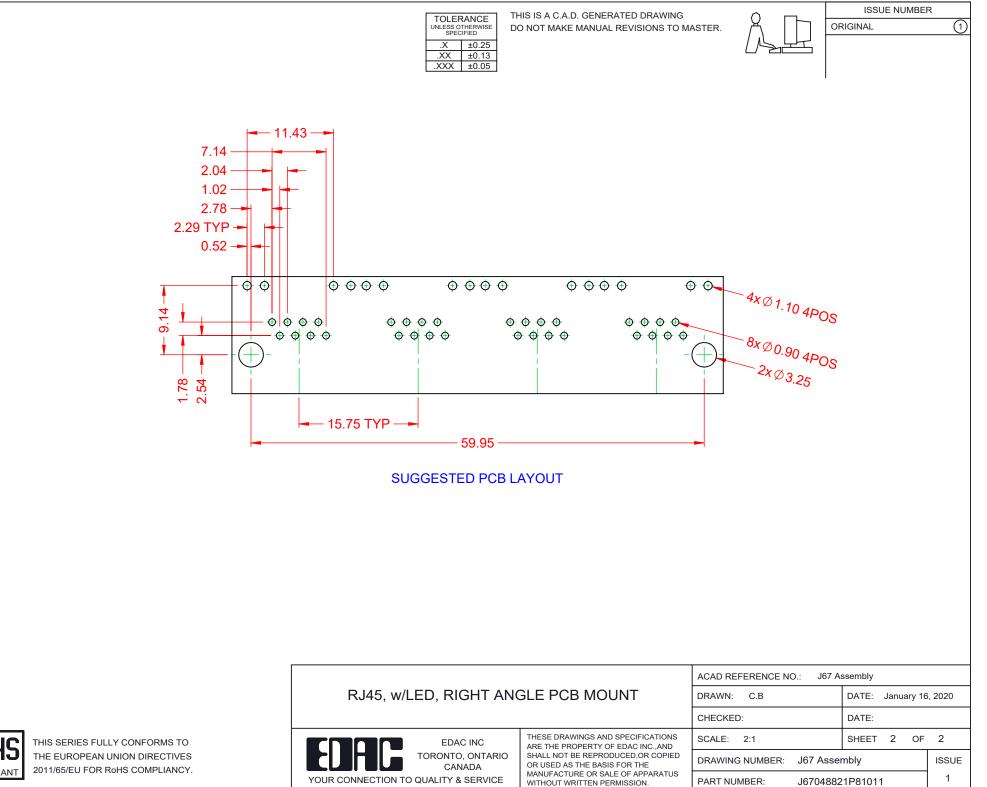

|  | RJ45, w/LED, RIGHT ANGLE PCB MOUNT   |                                                                                                                                       | ACAD REFERENCE NO.: J67 Assembly |                  |        |
|--|--------------------------------------|---------------------------------------------------------------------------------------------------------------------------------------|----------------------------------|------------------|--------|
|  |                                      |                                                                                                                                       | DRAWN: C.B                       | DATE: January 16 | , 2020 |
|  |                                      |                                                                                                                                       | CHECKED:                         | DATE:            |        |
|  | EDAC INC                             | THESE DRAWINGS AND SPECIFICATIONS<br>ARE THE PROPERTY OF EDAC INC.,AND                                                                | SCALE: 2:1                       | SHEET 1 OF       | 2      |
|  | YOUR CONNECTION TO QUALITY & SERVICE | SHALL NOT BE REPRODUCED, OR COPIED<br>OR USED AS THE BASIS FOR THE<br>MANUFACTURE OR SALE OF APPARATUS<br>WITHOUT WRITTEN PERMISSION. | DRAWING NUMBER: J67 Assembly     |                  | ISSUE  |
|  |                                      |                                                                                                                                       | PART NUMBER: J6704882            | 21P81011         | 1      |