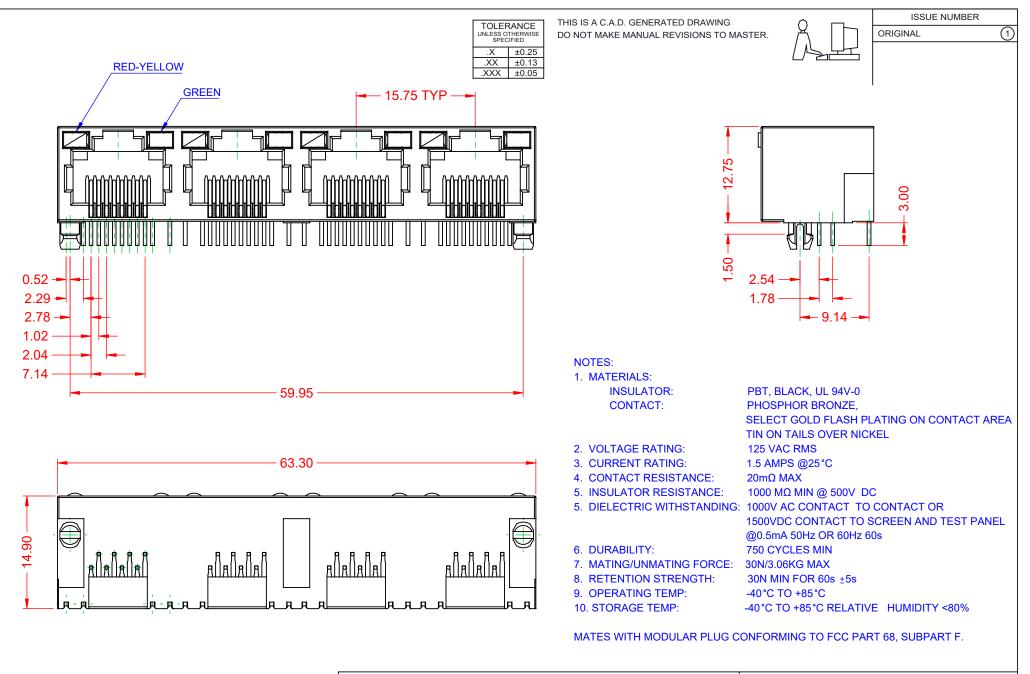

|  | RJ45, w/LED, RIGHT ANGLE PCB MOUNT   |                                                                                                                                       | ACAD REFERENCE NO.: J67 Assembly |                  |        |
|--|--------------------------------------|---------------------------------------------------------------------------------------------------------------------------------------|----------------------------------|------------------|--------|
|  |                                      |                                                                                                                                       | DRAWN: C.B                       | DATE: January 16 | , 2020 |
|  |                                      |                                                                                                                                       | CHECKED:                         | DATE:            |        |
|  | EDAC INC                             | THESE DRAWINGS AND SPECIFICATIONS<br>ARE THE PROPERTY OF EDAC INC.,AND                                                                | SCALE: 2:1                       | SHEET 1 OF       | 2      |
|  | YOUR CONNECTION TO QUALITY & SERVICE | SHALL NOT BE REPRODUCED, OR COPIED<br>OR USED AS THE BASIS FOR THE<br>MANUFACTURE OR SALE OF APPARATUS<br>WITHOUT WRITTEN PERMISSION. | DRAWING NUMBER: J67 Assembly     |                  | ISSUE  |
|  |                                      |                                                                                                                                       | PART NUMBER: J6704882            | 21P81011         | 1      |