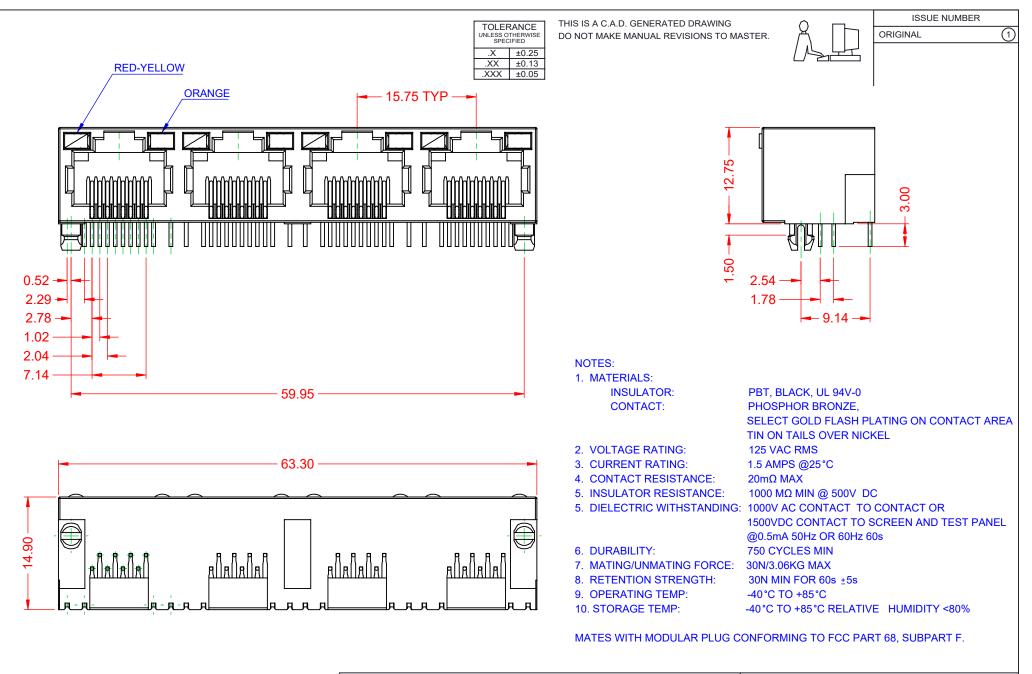

|   |                                      | ACAD REFERENCE NO.: J67 Assembly                                                                                                                                                                               |                          |            |       |
|---|--------------------------------------|----------------------------------------------------------------------------------------------------------------------------------------------------------------------------------------------------------------|--------------------------|------------|-------|
|   | RJ45, w/LED, RIGHT ANC               | DRAWN: C.B                                                                                                                                                                                                     | DATE: January 16         | , 2020     |       |
|   |                                      |                                                                                                                                                                                                                | CHECKED:                 | DATE:      |       |
| [ | EDAC INC                             | THESE DRAWINGS AND SPECIFICATIONS<br>ARE THE PROPERTY OF EDAC INC.,AND<br>SHALL NOT BE REPRODUCED,OR COPIED<br>OR USED AS THE BASIS FOR THE<br>MANUFACTURE OR SALE OF APPARATUS<br>WITHOUT WRITTEN PERMISSION. | SCALE: 2:1               | SHEET 1 OF | 2     |
|   | TORONTO, ONTARIO<br>CANADA           |                                                                                                                                                                                                                | DRAWING NUMBER: J67 Asse | mbly       | ISSUE |
|   | YOUR CONNECTION TO QUALITY & SERVICE |                                                                                                                                                                                                                | PART NUMBER: J6704882    | 21P81011   | 1     |

THIS SERIES FULLY CONFORMS TO THE EUROPEAN UNION DIRECTIVES 2011/65/EU FOR RoHS COMPLIANCY. COMPLIANT

| DRAWN: C.B               |  | DATE: January 16, 2020 |       |  |  |
|--------------------------|--|------------------------|-------|--|--|
| CHECKED:                 |  | DATE:                  |       |  |  |
| SCALE: 2:1               |  | SHEET 1 OF 2           |       |  |  |
| DRAWING NUMBER: J67 Asse |  | mbly                   | ISSUE |  |  |
| PART NUMBER: J6704882    |  | 1P81011                | 1     |  |  |
|                          |  |                        |       |  |  |

COMPLIANT