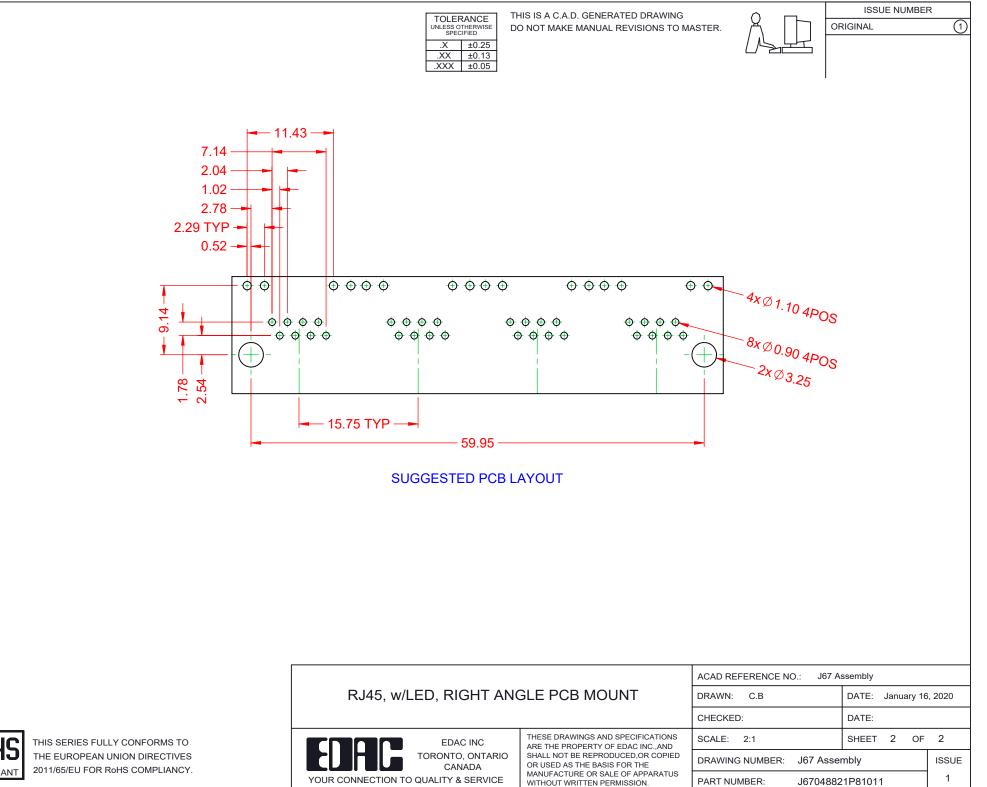

|   |                                      | ACAD REFERENCE NO.: J67 Assembly                                                                                                                                                                               |                          |            |       |
|---|--------------------------------------|----------------------------------------------------------------------------------------------------------------------------------------------------------------------------------------------------------------|--------------------------|------------|-------|
|   | RJ45, w/LED, RIGHT ANC               | DRAWN: C.B                                                                                                                                                                                                     | DATE: January 16         | , 2020     |       |
|   |                                      |                                                                                                                                                                                                                | CHECKED:                 | DATE:      |       |
| [ | EDAC INC                             | THESE DRAWINGS AND SPECIFICATIONS<br>ARE THE PROPERTY OF EDAC INC.,AND<br>SHALL NOT BE REPRODUCED,OR COPIED<br>OR USED AS THE BASIS FOR THE<br>MANUFACTURE OR SALE OF APPARATUS<br>WITHOUT WRITTEN PERMISSION. | SCALE: 2:1               | SHEET 1 OF | 2     |
|   | TORONTO, ONTARIO<br>CANADA           |                                                                                                                                                                                                                | DRAWING NUMBER: J67 Asse | mbly       | ISSUE |
|   | YOUR CONNECTION TO QUALITY & SERVICE |                                                                                                                                                                                                                | PART NUMBER: J6704882    | 21P81011   | 1     |

THIS SERIES FULLY CONFORMS TO THE EUROPEAN UNION DIRECTIVES 2011/65/EU FOR RoHS COMPLIANCY. COMPLIANT

| DRAWN: C.B               |  | DATE: January 16, 2020 |       |  |  |
|--------------------------|--|------------------------|-------|--|--|
| CHECKED:                 |  | DATE:                  |       |  |  |
| SCALE: 2:1               |  | SHEET 1 OF 2           |       |  |  |
| DRAWING NUMBER: J67 Asse |  | mbly                   | ISSUE |  |  |
| PART NUMBER: J6704882    |  | 1P81011                | 1     |  |  |
|                          |  |                        |       |  |  |

COMPLIANT