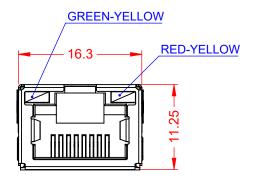

ISSUE NUMBER
ORIGINAL







## NOTES:

1. MATERIALS:

INSULATOR: LCP, BLACK, UL 94V-0

CONTACT: PHOSPHOR BRONZE (T=0.3mm), SELECT GOLD FLASH PLATING ON CONTACT AREA

TIN ON TAILS OVER NICKEL

 SHELL:
 BRASS (T=0.2mm)

 2. VOLTAGE RATING:
 125 VAC RMS

 3. CURRENT RATING:
 1.5 AMPS @25°C

 4. CONTACT RESISTANCE:
 20mΩ MAX

5. INSULATOR RESISTANCE:  $1000 \text{ M}\Omega \text{ MIN } \textcircled{0} 500 \text{V DC}$ 

5. DIELECTRIC WITHSTANDING: 1000V AC CONTACT TO CONTACT

OR 1500VDC CONTACT TO SCREEN AND TEST PANEL

@0.5mA 50Hz OR 60Hz 1 MIN

6. DURABILITY: 750 CYCLES MIN
7. MATING/UNMATING FORCE: 30N/3.06KG MAX
8. RETENTION STRENGTH: 30N MIN FOR 60s ±5s
9. OPERATING TEMP: -40°C TO +85°C

10. STORAGE TEMP: -40°C TO +85°C RELATIVE HUMIDITY <80%

11. WAVE SOLDERING TEMP: 260±5°C FOR