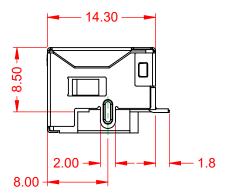

ISSUE NUMBER
ORIGINAL







## NOTES:

1. MATERIALS:

INSULATOR: LCP, BLACK, UL 94V-0

CONTACT: PHOSPHOR BRONZE (T=0.3mm), SELECT GOLD FLASH PLATING ON CONTACT AREA

TIN ON TAILS OVER NICKEL

 SHELL:
 BRASS (T=0.2mm)

 2. VOLTAGE RATING:
 125 VAC RMS

 3. CURRENT RATING:
 1.5 AMPS @25°C

 4. CONTACT RESISTANCE:
 20mΩ MAX

5. INSULATOR RESISTANCE:  $1000 \text{ M}\Omega \text{ MIN } \textcircled{0} 500 \text{V DC}$ 

5. DIELECTRIC WITHSTANDING: 1000V AC CONTACT TO CONTACT

OR 1500VDC CONTACT TO SCREEN AND TEST PANEL

@0.5mA 50Hz OR 60Hz 1 MIN

6. DURABILITY: 750 CYCLES MIN
7. MATING/UNMATING FORCE: 30N/3.06KG MAX
8. RETENTION STRENGTH: 30N MIN FOR 60s ±5s
9. OPERATING TEMP: -40°C TO +85°C

10. STORAGE TEMP: -40°C TO +85°C RELATIVE HUMIDITY <80%

11. WAVE SOLDERING TEMP: 260±5°C FOR 5~10s

## MATES WITH MODULAR P