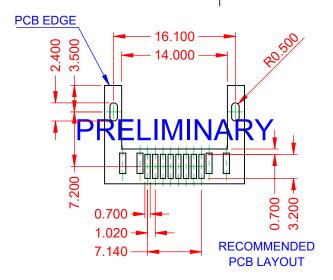

## MATES WITH MODULAR PLUG CONFORMING TO FCC PART 68, SUBPART F.

| ٠. | THE WITH MICES LAND LESS CONTROLLED TO THE PROPERTY OF THE PRO |                                                                                                                                                                                                 |                                  |                  |       |  |
|----|--------------------------------------------------------------------------------------------------------------------------------------------------------------------------------------------------------------------------------------------------------------------------------------------------------------------------------------------------------------------------------------------------------------------------------------------------------------------------------------------------------------------------------------------------------------------------------------------------------------------------------------------------------------------------------------------------------------------------------------------------------------------------------------------------------------------------------------------------------------------------------------------------------------------------------------------------------------------------------------------------------------------------------------------------------------------------------------------------------------------------------------------------------------------------------------------------------------------------------------------------------------------------------------------------------------------------------------------------------------------------------------------------------------------------------------------------------------------------------------------------------------------------------------------------------------------------------------------------------------------------------------------------------------------------------------------------------------------------------------------------------------------------------------------------------------------------------------------------------------------------------------------------------------------------------------------------------------------------------------------------------------------------------------------------------------------------------------------------------------------------------|-------------------------------------------------------------------------------------------------------------------------------------------------------------------------------------------------|----------------------------------|------------------|-------|--|
|    |                                                                                                                                                                                                                                                                                                                                                                                                                                                                                                                                                                                                                                                                                                                                                                                                                                                                                                                                                                                                                                                                                                                                                                                                                                                                                                                                                                                                                                                                                                                                                                                                                                                                                                                                                                                                                                                                                                                                                                                                                                                                                                                                |                                                                                                                                                                                                 | ACAD REFERENCE NO.: J6E Assembly |                  |       |  |
|    | RJ45, SM                                                                                                                                                                                                                                                                                                                                                                                                                                                                                                                                                                                                                                                                                                                                                                                                                                                                                                                                                                                                                                                                                                                                                                                                                                                                                                                                                                                                                                                                                                                                                                                                                                                                                                                                                                                                                                                                                                                                                                                                                                                                                                                       | IT                                                                                                                                                                                              | DRAWN: Y.Z                       | DATE: 01.03/2020 | )     |  |
|    |                                                                                                                                                                                                                                                                                                                                                                                                                                                                                                                                                                                                                                                                                                                                                                                                                                                                                                                                                                                                                                                                                                                                                                                                                                                                                                                                                                                                                                                                                                                                                                                                                                                                                                                                                                                                                                                                                                                                                                                                                                                                                                                                |                                                                                                                                                                                                 | CHECKED:                         | DATE:            |       |  |
|    | EDAC INC TORONTO, ONTARIO CANADA                                                                                                                                                                                                                                                                                                                                                                                                                                                                                                                                                                                                                                                                                                                                                                                                                                                                                                                                                                                                                                                                                                                                                                                                                                                                                                                                                                                                                                                                                                                                                                                                                                                                                                                                                                                                                                                                                                                                                                                                                                                                                               | THESE DRAWINGS AND SPECIFICATIONS ARE THE PROPERTY OF EDAC INC.,AND SHALL NOT BE REPRODUCED,OR COPIED OR USED AS THE BASIS FOR THE MANUFACTURE OR SALE OF APPARATUS WITHOUT WRITTEN PERMISSION. | SCALE: 2:1                       | SHEET 1 OF       | 1     |  |
|    |                                                                                                                                                                                                                                                                                                                                                                                                                                                                                                                                                                                                                                                                                                                                                                                                                                                                                                                                                                                                                                                                                                                                                                                                                                                                                                                                                                                                                                                                                                                                                                                                                                                                                                                                                                                                                                                                                                                                                                                                                                                                                                                                |                                                                                                                                                                                                 | DRAWING NUMBER: J6E Assembly     |                  | ISSUE |  |
|    | YOUR CONNECTION TO QUALITY & SERVICE                                                                                                                                                                                                                                                                                                                                                                                                                                                                                                                                                                                                                                                                                                                                                                                                                                                                                                                                                                                                                                                                                                                                                                                                                                                                                                                                                                                                                                                                                                                                                                                                                                                                                                                                                                                                                                                                                                                                                                                                                                                                                           |                                                                                                                                                                                                 | PART NUMBER: J6E01882            | 4L58110          | 1     |  |