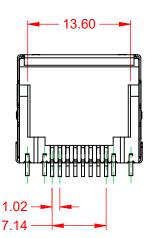

## MATES WITH MODULAR PLUG CONFORMING TO FCC PART 68, SUBPART F.

| ٠. | THE WITH MICES LAND LESS CONTROLLED TO THE PROPERTY OF THE PRO |                                                                                                                                                                                                 |                                  |                  |       |  |
|----|--------------------------------------------------------------------------------------------------------------------------------------------------------------------------------------------------------------------------------------------------------------------------------------------------------------------------------------------------------------------------------------------------------------------------------------------------------------------------------------------------------------------------------------------------------------------------------------------------------------------------------------------------------------------------------------------------------------------------------------------------------------------------------------------------------------------------------------------------------------------------------------------------------------------------------------------------------------------------------------------------------------------------------------------------------------------------------------------------------------------------------------------------------------------------------------------------------------------------------------------------------------------------------------------------------------------------------------------------------------------------------------------------------------------------------------------------------------------------------------------------------------------------------------------------------------------------------------------------------------------------------------------------------------------------------------------------------------------------------------------------------------------------------------------------------------------------------------------------------------------------------------------------------------------------------------------------------------------------------------------------------------------------------------------------------------------------------------------------------------------------------|-------------------------------------------------------------------------------------------------------------------------------------------------------------------------------------------------|----------------------------------|------------------|-------|--|
|    |                                                                                                                                                                                                                                                                                                                                                                                                                                                                                                                                                                                                                                                                                                                                                                                                                                                                                                                                                                                                                                                                                                                                                                                                                                                                                                                                                                                                                                                                                                                                                                                                                                                                                                                                                                                                                                                                                                                                                                                                                                                                                                                                |                                                                                                                                                                                                 | ACAD REFERENCE NO.: J6E Assembly |                  |       |  |
|    | RJ45, SM                                                                                                                                                                                                                                                                                                                                                                                                                                                                                                                                                                                                                                                                                                                                                                                                                                                                                                                                                                                                                                                                                                                                                                                                                                                                                                                                                                                                                                                                                                                                                                                                                                                                                                                                                                                                                                                                                                                                                                                                                                                                                                                       | IT                                                                                                                                                                                              | DRAWN: Y.Z                       | DATE: 01.03/2020 | )     |  |
|    |                                                                                                                                                                                                                                                                                                                                                                                                                                                                                                                                                                                                                                                                                                                                                                                                                                                                                                                                                                                                                                                                                                                                                                                                                                                                                                                                                                                                                                                                                                                                                                                                                                                                                                                                                                                                                                                                                                                                                                                                                                                                                                                                |                                                                                                                                                                                                 | CHECKED:                         | DATE:            |       |  |
|    | EDAC INC TORONTO, ONTARIO CANADA                                                                                                                                                                                                                                                                                                                                                                                                                                                                                                                                                                                                                                                                                                                                                                                                                                                                                                                                                                                                                                                                                                                                                                                                                                                                                                                                                                                                                                                                                                                                                                                                                                                                                                                                                                                                                                                                                                                                                                                                                                                                                               | THESE DRAWINGS AND SPECIFICATIONS ARE THE PROPERTY OF EDAC INC.,AND SHALL NOT BE REPRODUCED,OR COPIED OR USED AS THE BASIS FOR THE MANUFACTURE OR SALE OF APPARATUS WITHOUT WRITTEN PERMISSION. | SCALE: 2:1                       | SHEET 1 OF       | 1     |  |
|    |                                                                                                                                                                                                                                                                                                                                                                                                                                                                                                                                                                                                                                                                                                                                                                                                                                                                                                                                                                                                                                                                                                                                                                                                                                                                                                                                                                                                                                                                                                                                                                                                                                                                                                                                                                                                                                                                                                                                                                                                                                                                                                                                |                                                                                                                                                                                                 | DRAWING NUMBER: J6E Assembly     |                  | ISSUE |  |
|    | YOUR CONNECTION TO QUALITY & SERVICE                                                                                                                                                                                                                                                                                                                                                                                                                                                                                                                                                                                                                                                                                                                                                                                                                                                                                                                                                                                                                                                                                                                                                                                                                                                                                                                                                                                                                                                                                                                                                                                                                                                                                                                                                                                                                                                                                                                                                                                                                                                                                           |                                                                                                                                                                                                 | PART NUMBER: J6E01882            | 4L58110          | 1     |  |