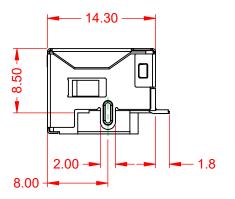

## MATES WITH MODULAR PLUG CONFORMING TO FCC PART 68, SUBPART F.

| ٠.        | The state of the s |                                                              |                                  |            |   |  |  |
|-----------|--------------------------------------------------------------------------------------------------------------------------------------------------------------------------------------------------------------------------------------------------------------------------------------------------------------------------------------------------------------------------------------------------------------------------------------------------------------------------------------------------------------------------------------------------------------------------------------------------------------------------------------------------------------------------------------------------------------------------------------------------------------------------------------------------------------------------------------------------------------------------------------------------------------------------------------------------------------------------------------------------------------------------------------------------------------------------------------------------------------------------------------------------------------------------------------------------------------------------------------------------------------------------------------------------------------------------------------------------------------------------------------------------------------------------------------------------------------------------------------------------------------------------------------------------------------------------------------------------------------------------------------------------------------------------------------------------------------------------------------------------------------------------------------------------------------------------------------------------------------------------------------------------------------------------------------------------------------------------------------------------------------------------------------------------------------------------------------------------------------------------------|--------------------------------------------------------------|----------------------------------|------------|---|--|--|
|           |                                                                                                                                                                                                                                                                                                                                                                                                                                                                                                                                                                                                                                                                                                                                                                                                                                                                                                                                                                                                                                                                                                                                                                                                                                                                                                                                                                                                                                                                                                                                                                                                                                                                                                                                                                                                                                                                                                                                                                                                                                                                                                                                |                                                              | ACAD REFERENCE NO.: J6E Assembly |            |   |  |  |
| RJ45, SMT |                                                                                                                                                                                                                                                                                                                                                                                                                                                                                                                                                                                                                                                                                                                                                                                                                                                                                                                                                                                                                                                                                                                                                                                                                                                                                                                                                                                                                                                                                                                                                                                                                                                                                                                                                                                                                                                                                                                                                                                                                                                                                                                                | DRAWN: Y.Z                                                   | DATE: 01.03/2020                 | )          |   |  |  |
|           |                                                                                                                                                                                                                                                                                                                                                                                                                                                                                                                                                                                                                                                                                                                                                                                                                                                                                                                                                                                                                                                                                                                                                                                                                                                                                                                                                                                                                                                                                                                                                                                                                                                                                                                                                                                                                                                                                                                                                                                                                                                                                                                                |                                                              | CHECKED:                         | DATE:      |   |  |  |
|           | EDAC INC TORONTO, ONTARIO CANADA  THESE DRAWINGS AND SPECIFICATIONS ARE THE PROPERTY OF EDAC INC.,AND SHALL NOT BE REPRODUCED,OR COPIED OR USED AS THE BASIS FOR THE                                                                                                                                                                                                                                                                                                                                                                                                                                                                                                                                                                                                                                                                                                                                                                                                                                                                                                                                                                                                                                                                                                                                                                                                                                                                                                                                                                                                                                                                                                                                                                                                                                                                                                                                                                                                                                                                                                                                                           |                                                              | SCALE: 2:1                       | SHEET 1 OF | 1 |  |  |
|           |                                                                                                                                                                                                                                                                                                                                                                                                                                                                                                                                                                                                                                                                                                                                                                                                                                                                                                                                                                                                                                                                                                                                                                                                                                                                                                                                                                                                                                                                                                                                                                                                                                                                                                                                                                                                                                                                                                                                                                                                                                                                                                                                | DRAWING NUMBER: J6E Assembly                                 |                                  | ISSUE      |   |  |  |
|           | YOUR CONNECTION TO QUALITY & SERVICE                                                                                                                                                                                                                                                                                                                                                                                                                                                                                                                                                                                                                                                                                                                                                                                                                                                                                                                                                                                                                                                                                                                                                                                                                                                                                                                                                                                                                                                                                                                                                                                                                                                                                                                                                                                                                                                                                                                                                                                                                                                                                           | MANUFACTURE OR SALE OF APPARATUS VITHOUT WRITTEN PERMISSION. | PART NUMBER: J6E01882            | 4N22110    | 1 |  |  |