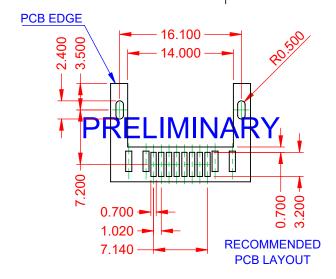

## MATES WITH MODULAR PLUG CONFORMING TO FCC PART 68, SUBPART F.

| ٠.        | The state of the s |                                                              |                                  |            |   |  |  |
|-----------|--------------------------------------------------------------------------------------------------------------------------------------------------------------------------------------------------------------------------------------------------------------------------------------------------------------------------------------------------------------------------------------------------------------------------------------------------------------------------------------------------------------------------------------------------------------------------------------------------------------------------------------------------------------------------------------------------------------------------------------------------------------------------------------------------------------------------------------------------------------------------------------------------------------------------------------------------------------------------------------------------------------------------------------------------------------------------------------------------------------------------------------------------------------------------------------------------------------------------------------------------------------------------------------------------------------------------------------------------------------------------------------------------------------------------------------------------------------------------------------------------------------------------------------------------------------------------------------------------------------------------------------------------------------------------------------------------------------------------------------------------------------------------------------------------------------------------------------------------------------------------------------------------------------------------------------------------------------------------------------------------------------------------------------------------------------------------------------------------------------------------------|--------------------------------------------------------------|----------------------------------|------------|---|--|--|
|           |                                                                                                                                                                                                                                                                                                                                                                                                                                                                                                                                                                                                                                                                                                                                                                                                                                                                                                                                                                                                                                                                                                                                                                                                                                                                                                                                                                                                                                                                                                                                                                                                                                                                                                                                                                                                                                                                                                                                                                                                                                                                                                                                |                                                              | ACAD REFERENCE NO.: J6E Assembly |            |   |  |  |
| RJ45, SMT |                                                                                                                                                                                                                                                                                                                                                                                                                                                                                                                                                                                                                                                                                                                                                                                                                                                                                                                                                                                                                                                                                                                                                                                                                                                                                                                                                                                                                                                                                                                                                                                                                                                                                                                                                                                                                                                                                                                                                                                                                                                                                                                                | DRAWN: Y.Z                                                   | DATE: 01.03/2020                 | )          |   |  |  |
|           |                                                                                                                                                                                                                                                                                                                                                                                                                                                                                                                                                                                                                                                                                                                                                                                                                                                                                                                                                                                                                                                                                                                                                                                                                                                                                                                                                                                                                                                                                                                                                                                                                                                                                                                                                                                                                                                                                                                                                                                                                                                                                                                                |                                                              | CHECKED:                         | DATE:      |   |  |  |
|           | EDAC INC TORONTO, ONTARIO CANADA  THESE DRAWINGS AND SPECIFICATIONS ARE THE PROPERTY OF EDAC INC.,AND SHALL NOT BE REPRODUCED,OR COPIED OR USED AS THE BASIS FOR THE                                                                                                                                                                                                                                                                                                                                                                                                                                                                                                                                                                                                                                                                                                                                                                                                                                                                                                                                                                                                                                                                                                                                                                                                                                                                                                                                                                                                                                                                                                                                                                                                                                                                                                                                                                                                                                                                                                                                                           |                                                              | SCALE: 2:1                       | SHEET 1 OF | 1 |  |  |
|           |                                                                                                                                                                                                                                                                                                                                                                                                                                                                                                                                                                                                                                                                                                                                                                                                                                                                                                                                                                                                                                                                                                                                                                                                                                                                                                                                                                                                                                                                                                                                                                                                                                                                                                                                                                                                                                                                                                                                                                                                                                                                                                                                | DRAWING NUMBER: J6E Assembly                                 |                                  | ISSUE      |   |  |  |
|           | YOUR CONNECTION TO QUALITY & SERVICE                                                                                                                                                                                                                                                                                                                                                                                                                                                                                                                                                                                                                                                                                                                                                                                                                                                                                                                                                                                                                                                                                                                                                                                                                                                                                                                                                                                                                                                                                                                                                                                                                                                                                                                                                                                                                                                                                                                                                                                                                                                                                           | MANUFACTURE OR SALE OF APPARATUS VITHOUT WRITTEN PERMISSION. | PART NUMBER: J6E01882            | 4N22110    | 1 |  |  |