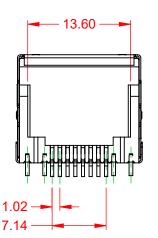

## MATES WITH MODULAR PLUG CONFORMING TO FCC PART 68, SUBPART F.

| ٠.        | The state of the s |                                                              |                                  |            |   |  |  |
|-----------|--------------------------------------------------------------------------------------------------------------------------------------------------------------------------------------------------------------------------------------------------------------------------------------------------------------------------------------------------------------------------------------------------------------------------------------------------------------------------------------------------------------------------------------------------------------------------------------------------------------------------------------------------------------------------------------------------------------------------------------------------------------------------------------------------------------------------------------------------------------------------------------------------------------------------------------------------------------------------------------------------------------------------------------------------------------------------------------------------------------------------------------------------------------------------------------------------------------------------------------------------------------------------------------------------------------------------------------------------------------------------------------------------------------------------------------------------------------------------------------------------------------------------------------------------------------------------------------------------------------------------------------------------------------------------------------------------------------------------------------------------------------------------------------------------------------------------------------------------------------------------------------------------------------------------------------------------------------------------------------------------------------------------------------------------------------------------------------------------------------------------------|--------------------------------------------------------------|----------------------------------|------------|---|--|--|
|           |                                                                                                                                                                                                                                                                                                                                                                                                                                                                                                                                                                                                                                                                                                                                                                                                                                                                                                                                                                                                                                                                                                                                                                                                                                                                                                                                                                                                                                                                                                                                                                                                                                                                                                                                                                                                                                                                                                                                                                                                                                                                                                                                |                                                              | ACAD REFERENCE NO.: J6E Assembly |            |   |  |  |
| RJ45, SMT |                                                                                                                                                                                                                                                                                                                                                                                                                                                                                                                                                                                                                                                                                                                                                                                                                                                                                                                                                                                                                                                                                                                                                                                                                                                                                                                                                                                                                                                                                                                                                                                                                                                                                                                                                                                                                                                                                                                                                                                                                                                                                                                                | DRAWN: Y.Z                                                   | DATE: 01.03/2020                 | )          |   |  |  |
|           |                                                                                                                                                                                                                                                                                                                                                                                                                                                                                                                                                                                                                                                                                                                                                                                                                                                                                                                                                                                                                                                                                                                                                                                                                                                                                                                                                                                                                                                                                                                                                                                                                                                                                                                                                                                                                                                                                                                                                                                                                                                                                                                                |                                                              | CHECKED:                         | DATE:      |   |  |  |
|           | EDAC INC TORONTO, ONTARIO CANADA  THESE DRAWINGS AND SPECIFICATIONS ARE THE PROPERTY OF EDAC INC.,AND SHALL NOT BE REPRODUCED,OR COPIED OR USED AS THE BASIS FOR THE                                                                                                                                                                                                                                                                                                                                                                                                                                                                                                                                                                                                                                                                                                                                                                                                                                                                                                                                                                                                                                                                                                                                                                                                                                                                                                                                                                                                                                                                                                                                                                                                                                                                                                                                                                                                                                                                                                                                                           |                                                              | SCALE: 2:1                       | SHEET 1 OF | 1 |  |  |
|           |                                                                                                                                                                                                                                                                                                                                                                                                                                                                                                                                                                                                                                                                                                                                                                                                                                                                                                                                                                                                                                                                                                                                                                                                                                                                                                                                                                                                                                                                                                                                                                                                                                                                                                                                                                                                                                                                                                                                                                                                                                                                                                                                | DRAWING NUMBER: J6E Assembly                                 |                                  | ISSUE      |   |  |  |
|           | YOUR CONNECTION TO QUALITY & SERVICE                                                                                                                                                                                                                                                                                                                                                                                                                                                                                                                                                                                                                                                                                                                                                                                                                                                                                                                                                                                                                                                                                                                                                                                                                                                                                                                                                                                                                                                                                                                                                                                                                                                                                                                                                                                                                                                                                                                                                                                                                                                                                           | MANUFACTURE OR SALE OF APPARATUS VITHOUT WRITTEN PERMISSION. | PART NUMBER: J6E01882            | 4N22110    | 1 |  |  |