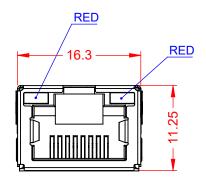

## MATES WITH MODULAR PLUG CONFORMING TO FCC PART 68, SUBPART F.

| ٠.        | The state of the s |                                                              |                                  |            |   |  |  |
|-----------|--------------------------------------------------------------------------------------------------------------------------------------------------------------------------------------------------------------------------------------------------------------------------------------------------------------------------------------------------------------------------------------------------------------------------------------------------------------------------------------------------------------------------------------------------------------------------------------------------------------------------------------------------------------------------------------------------------------------------------------------------------------------------------------------------------------------------------------------------------------------------------------------------------------------------------------------------------------------------------------------------------------------------------------------------------------------------------------------------------------------------------------------------------------------------------------------------------------------------------------------------------------------------------------------------------------------------------------------------------------------------------------------------------------------------------------------------------------------------------------------------------------------------------------------------------------------------------------------------------------------------------------------------------------------------------------------------------------------------------------------------------------------------------------------------------------------------------------------------------------------------------------------------------------------------------------------------------------------------------------------------------------------------------------------------------------------------------------------------------------------------------|--------------------------------------------------------------|----------------------------------|------------|---|--|--|
|           |                                                                                                                                                                                                                                                                                                                                                                                                                                                                                                                                                                                                                                                                                                                                                                                                                                                                                                                                                                                                                                                                                                                                                                                                                                                                                                                                                                                                                                                                                                                                                                                                                                                                                                                                                                                                                                                                                                                                                                                                                                                                                                                                |                                                              | ACAD REFERENCE NO.: J6E Assembly |            |   |  |  |
| RJ45, SMT |                                                                                                                                                                                                                                                                                                                                                                                                                                                                                                                                                                                                                                                                                                                                                                                                                                                                                                                                                                                                                                                                                                                                                                                                                                                                                                                                                                                                                                                                                                                                                                                                                                                                                                                                                                                                                                                                                                                                                                                                                                                                                                                                | DRAWN: Y.Z                                                   | DATE: 01.03/2020                 | )          |   |  |  |
|           |                                                                                                                                                                                                                                                                                                                                                                                                                                                                                                                                                                                                                                                                                                                                                                                                                                                                                                                                                                                                                                                                                                                                                                                                                                                                                                                                                                                                                                                                                                                                                                                                                                                                                                                                                                                                                                                                                                                                                                                                                                                                                                                                |                                                              | CHECKED:                         | DATE:      |   |  |  |
|           | EDAC INC TORONTO, ONTARIO CANADA  THESE DRAWINGS AND SPECIFICATIONS ARE THE PROPERTY OF EDAC INC.,AND SHALL NOT BE REPRODUCED,OR COPIED OR USED AS THE BASIS FOR THE                                                                                                                                                                                                                                                                                                                                                                                                                                                                                                                                                                                                                                                                                                                                                                                                                                                                                                                                                                                                                                                                                                                                                                                                                                                                                                                                                                                                                                                                                                                                                                                                                                                                                                                                                                                                                                                                                                                                                           |                                                              | SCALE: 2:1                       | SHEET 1 OF | 1 |  |  |
|           |                                                                                                                                                                                                                                                                                                                                                                                                                                                                                                                                                                                                                                                                                                                                                                                                                                                                                                                                                                                                                                                                                                                                                                                                                                                                                                                                                                                                                                                                                                                                                                                                                                                                                                                                                                                                                                                                                                                                                                                                                                                                                                                                | DRAWING NUMBER: J6E Assembly                                 |                                  | ISSUE      |   |  |  |
|           | YOUR CONNECTION TO QUALITY & SERVICE                                                                                                                                                                                                                                                                                                                                                                                                                                                                                                                                                                                                                                                                                                                                                                                                                                                                                                                                                                                                                                                                                                                                                                                                                                                                                                                                                                                                                                                                                                                                                                                                                                                                                                                                                                                                                                                                                                                                                                                                                                                                                           | MANUFACTURE OR SALE OF APPARATUS VITHOUT WRITTEN PERMISSION. | PART NUMBER: J6E01882            | 4N22110    | 1 |  |  |